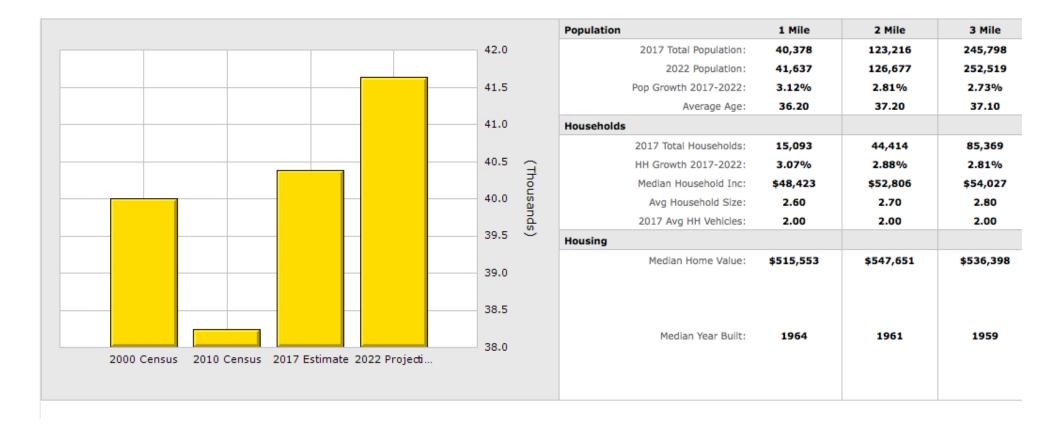

### DEMOGRAPHICS

## **Highlights**

- Approximately 570 Sq Ft Retail Space Available
- Part of a Busy Gas Station
- Excellent Curb Appeal
- Ample Parking

- Signalized Intersection
- Heavy Car & Foot Traffic
- Dense Population Demographics Population: 1 Mile Radius 46,600 Household Income 1(mile): \$46,000
- CPD: 520,000