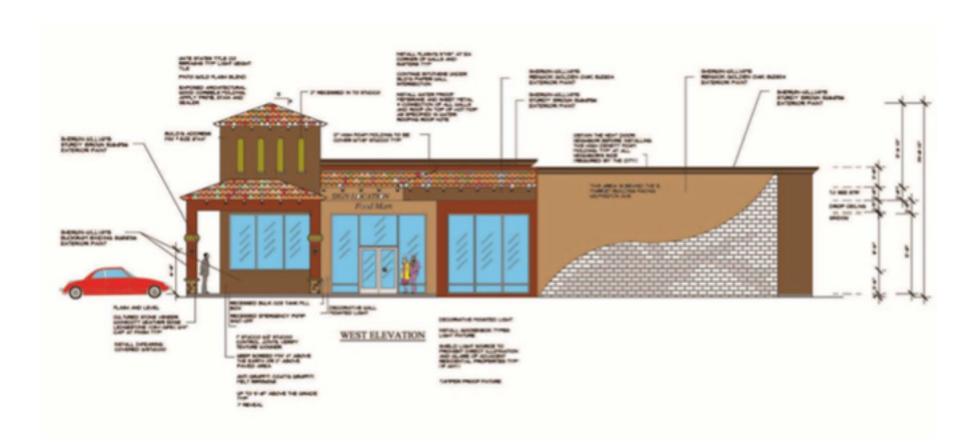

## AT THE INTERSECTION OF ROSECRANS AVENUE & WILMINGTON AVENUE

740 W ROSECRANS AVENUE, COMPTON CA 90222

## **Highlights**

- Approximately 570 Sq Ft Retail Space Available
- Part of a Busy Gas Station
- Excellent Curb Appeal
- Ample Parking

- Signalized Intersection
- Heavy Car & Foot Traffic
- Dense Population Demographics Population: 1 Mile Radius 46,600 Household Income 1(mile): \$46,000
- CPD: 520,000