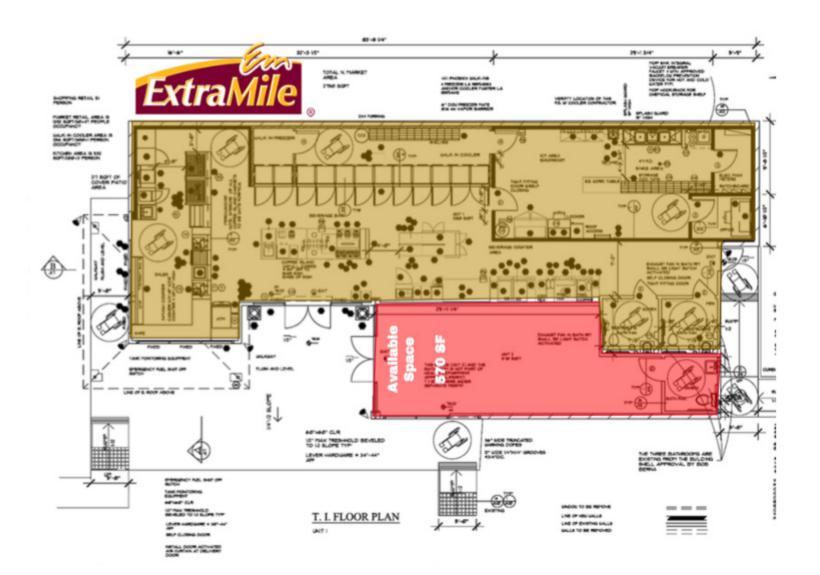

## SITE PLAN

## **Highlights**

- Approximately 570 Sq Ft Retail Space Available
- Part of a Busy Gas Station
- Excellent Curb Appeal
- Ample Parking

- Signalized Intersection
- Heavy Car & Foot Traffic
- Dense Population Demographics Population: 1 Mile Radius 46,600 Household Income 1(mile): \$46,000
- CPD: 520,000