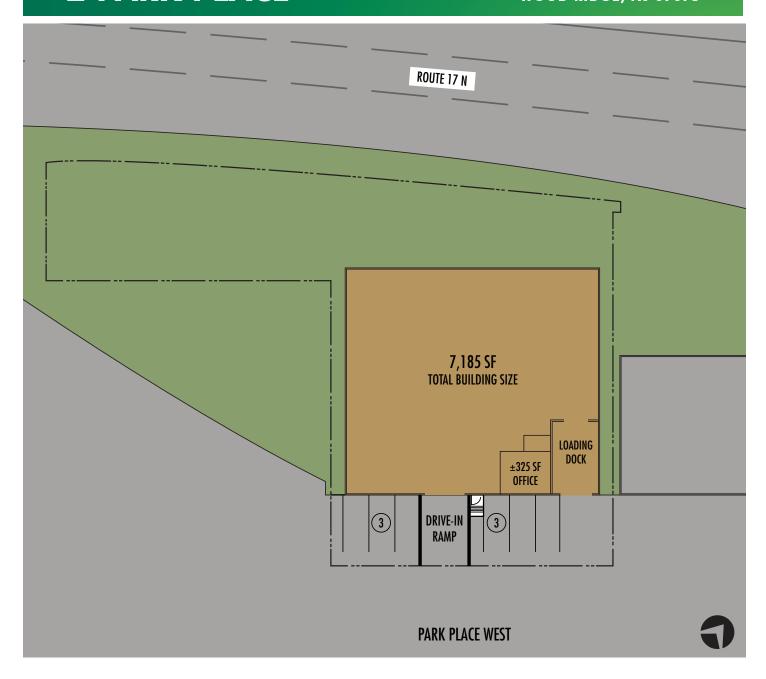

## **PROPERTY DETAILS**

- + 7,185 SF total building size
- + ±325 SF office
- + Built 1985
- + 1 interior loading dock
- + 1 drive-in (14' x 16')
- + 22' ceiling height
- + 6 car parking stalls
- + Fully air-conditioned
- + Natural gas back-up generator
- + 1 block from NJ Transit Light Rail station