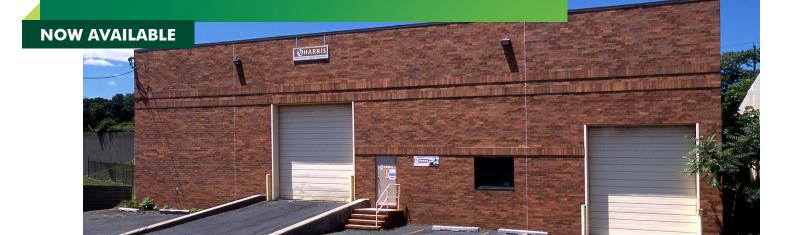

## **PROPERTY DETAILS**

- + 7,185 SF total building size
- + ±325 SF office
- + Built 1985
- + 1 interior loading dock
- + 1 drive-in (14' x 16')
- + 22' ceiling height
- + 6 car parking stalls
- + Fully air-conditioned
- + Natural gas back-up generator
- + 1 block from NJ Transit Light Rail station