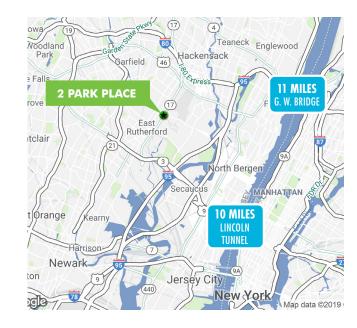

# **2 PARK PLACE**

WOOD RIDGE, NJ 07075





## **PROPERTY DETAILS**

- + 7,185 SF total building size
- + ±325 SF office
- + Built 1985
- + 1 interior loading dock
- + 1 drive-in (14' x 16')
- + 22' ceiling height
- + 6 car parking stalls
- + Fully air-conditioned
- + Natural gas back-up generator
- + 1 block from NJ Transit Light Rail station





## **CONTACT US**

### **STEPHEN D'AMATO**

Senior Vice President +1 201 712 5616 stephen.damato@cbre.com

### **LARRY SCHIFFENHAUS**

Senior Vice President +1 201 712 5809 larry.schiffenhaus@cbre.com





© 2020 CBRE, Inc. The information contained in this document has been obtained from sources believed reliable. While CBRE, Inc. does not doubt its accuracy, CBRE, Inc. has not verified it and makes no guarantee, warranty or representation about it. It is your responsibility to independently confirm its accuracy and completeness. Any projections, opinions, assumptions or estimates used are for example only and do not represent the current or future performance of the property. The value of this transaction to you depends on tax and other factors which should be evaluated by your tax,