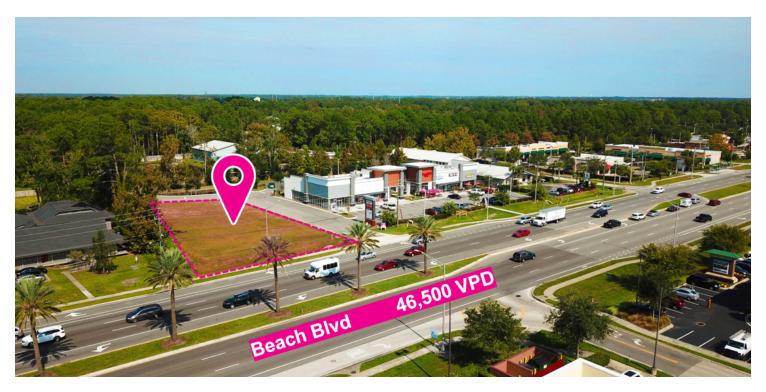

#### **PROPERTY OVERVIEW**

Introducing this brand new Beach Boulevard retail development. The property will be a multi-tenant retail center offering turn-key, end-cap with drive-thru and in-line commercial space in one of Jacksonville's most desirable sub-markets. With frontage on the busy Beach Blvd, this center offers a great location that will help your business flourish. Located across the street from Super Wal-Mart, Super Target, and many well known retailers. The population is 73,652 within 3 miles and there is an above average household income of \$93,893 within 3 miles. Quick access to J Turner Bulter, UNF, the St. Johns Town Center, the Intracoastal Waterway, and Jacksonville Beach.

#### PROPERTY HIGHLIGHTS

- NEW DEVELOPMENT
- Located across the street from Super Wal-Mart, Super Target, and many well known retailers.
- High traffic counts of 46,500 vehicles per day on Beach Blvd.
- · End-cap with drive thru and inline spaces available
- · Located near new housing developments