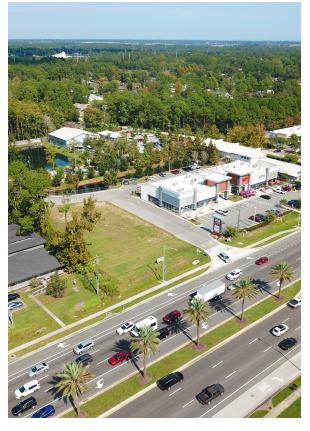

#### **PROPERTY OVERVIEW**

Introducing this brand new Beach Boulevard retail development. The property will be a multi-tenant retail center offering turn-key, end-cap with drive-thru and in-line commercial space in one of Jacksonville's most desirable sub-markets. With frontage on the busy Beach Blvd, this center offers a great location that will help your business flourish. Located across the street from Super Wal-Mart, Super Target, and many well known retailers. The population is 73,652 within 3 miles and there is an above average household income of \$93,893 within 3 miles. Quick access to J Turner Bulter, UNF, the St. Johns Town Center, the Intracoastal Waterway, and Jacksonville Beach.

#### PROPERTY HIGHLIGHTS

- NEW DEVELOPMENT
- Located across the street from Super Wal-Mart, Super Target, and many well known retailers.
- High traffic counts of 46,500 vehicles per day on Beach Blvd.
- · End-cap with drive thru and inline spaces available
- · Located near new housing developments