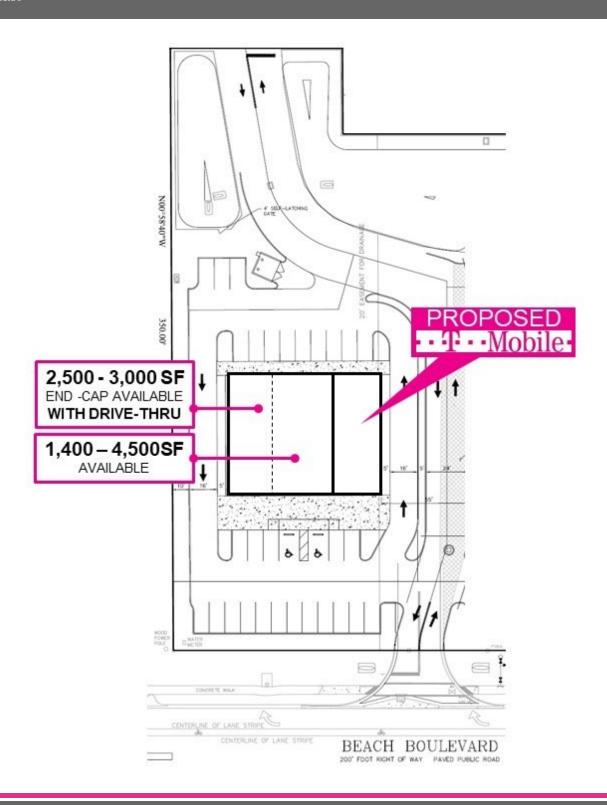

#### **OFFERING SUMMARY**

| Lease Rate:    | \$32.00 SF/yr (NNN) |
|----------------|---------------------|
| CAM:           | \$8.50/ SF          |
| Building Size: | 10,000 SF           |
| Available SF:  | 1,400 - 4,500 SF    |
| Lot Size:      | 2.9 Acres           |
| Zoning:        | CCG-1               |
| Market:        | Jacksonville        |

### Kayla Deguzman

Associate Director 904.930.4459 kdeguzman@primerealtyinc.com

Site Plan

Retail Map

Karen Hong, CCIM

Vice President 904.930.4015 khong@primerealtyinc.com Kayla Deguzman

Associate Director 904.930.4459 kdeguzman@primerealtyinc.com