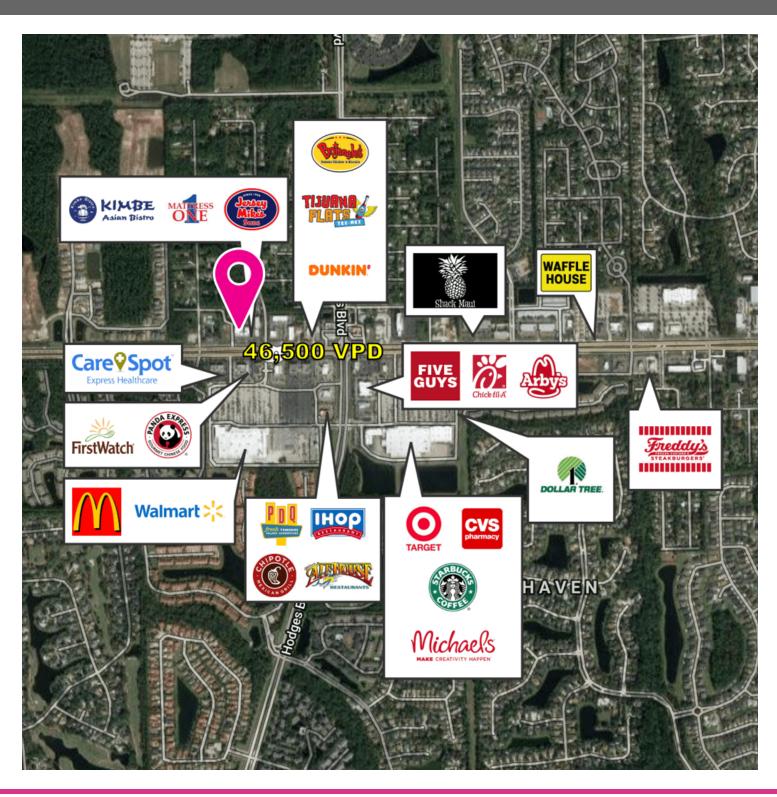

#### **PROPERTY OVERVIEW**

Introducing this brand new Beach Boulevard retail development. The property will be a multi-tenant retail center offering turn-key, end-cap with drive-thru and in-line commercial space in one of Jacksonville's most desirable sub-markets. With frontage on the busy Beach Blvd, this center offers a great location that will help your business flourish. Located across the street from Super Wal-Mart, Super Target, and many well known retailers. The population is 73,652 within 3 miles and there is an above average household income of \$93,893 within 3 miles. Quick access to J Turner Bulter, UNF, the St. Johns Town Center, the Intracoastal Waterway, and Jacksonville Beach.

#### PROPERTY HIGHLIGHTS

- NEW DEVELOPMENT
- Located across the street from Super Wal-Mart, Super Target, and many well known retailers.
- High traffic counts of 46,500 vehicles per day on Beach Blvd.
- · End-cap with drive thru and inline spaces available
- · Located near new housing developments