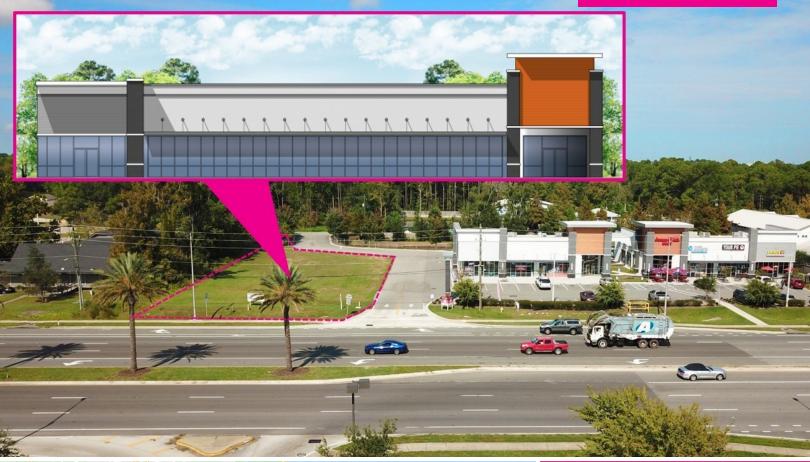

#### **PROPERTY OVERVIEW**

Introducing this brand new Beach Boulevard retail development. The property will be a multi-tenant retail center offering turn-key, end-cap with drive-thru and in-line commercial space in one of Jacksonville's most desirable sub-markets. With frontage on the busy Beach Blvd, this center offers a great location that will help your business flourish. Located across the street from Super Wal-Mart, Super Target, and many well known retailers. The population is 73,652 within 3 miles and there is an above average household income of \$93,893 within 3 miles. Quick access to J Turner Bulter, UNF, the St. Johns Town Center, the Intracoastal Waterway, and Jacksonville Beach.

#### PROPERTY HIGHLIGHTS

- NEW DEVELOPMENT
- Located across the street from Super Wal-Mart, Super Target, and many well known retailers.
- High traffic counts of 46,500 vehicles per day on Beach Blvd.
- · End-cap with drive thru and inline spaces available
- · Located near new housing developments