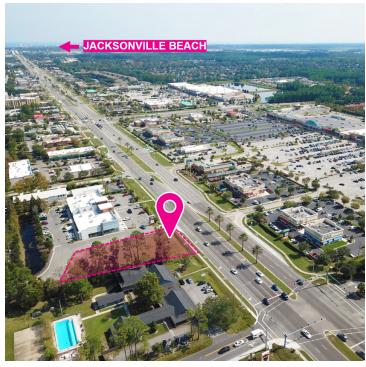

e street from Super Wal-Mart, Super Target, and many well known retailers. The population is 73,652 within 3 miles and there is an above average household income of \$93,893 within 3 miles. Quick access to J Turner Bulter, UNF, the St. Johns Town Center, the Intracoastal Waterway, and Jacksonville Beach.

#### PROPERTY HIGHLIGHTS

- NEW DEVELOPMENT
- Located across the street from Super Wal-Mart, Super Target, and many well known retailers.
- High traffic counts of 46,500 vehicles per day on Beach Blvd.
- · End-cap with drive thru and inline spaces available
- · Located near new housing developments

#### Karen Hong, CCIM

Vice President 904.930.4015 khong@primerealtyinc.com

#### Kayla Deguzman

Associate Director 904.930.4459 kdeguzman@primerealtyinc.com



#### **Additional Photos**







### Karen Hong, CCIM

Vice President 904.930.4015 khong@primerealtyinc.com

### Kayla Deguzman

Associate Director 904.930.4459 kdeguzman@primerealtyinc.com



Site Plan





Retail Map



Karen Hong, CCIM

Vice President 904.930.4015 khong@primerealtyinc.com Kayla Deguzman

Associate Director 904.930.4459 kdeguzman@primerealtyinc.com



### Sub-market Developments



### FUQUA DEVELOPMENT'S \$300 MILLION VILLAGE CENTER DEVELOPMENT AT SOUTHEAST BUTLER, I-295

Proposed \$300 million village center development at southeast Butler Boulevard and Interstate 295 in Jacksonville. His development will be the retail center of 1,063 acres owned by the Skinner family. A master housing developer-builder is negotiating to buy 450 to 500 acres for residential development.



# 14-SCREEN MOVIE THEATE