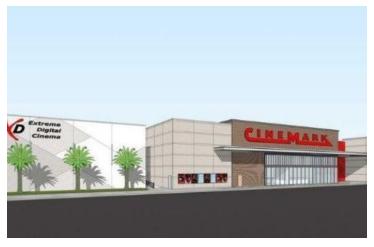

# 14-SCREEN MOVIE THEATER AT ATLANTIC NORTH SHOPPING CENTER

The movie theater complex is expected to open sometime in 2021 in the shopping center at the northwest corner of Atlantic Boulevard near Kernan Boulevard, according to Sleiman Enterprises, which is doing the project with Cinemark Holdings Inc.