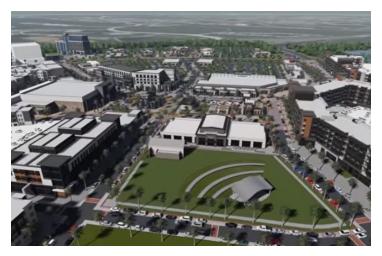

### FUQUA DEVELOPMENT'S \$300 MILLION VILLAGE CENTER DEVELOPMENT AT SOUTHEAST BUTLER, I-295

Proposed \$300 million village center development at southeast Butler Boulevard and Interstate 295 in Jacksonville. His development will be the retail center of 1,063 acres owned by the Skinner family. A master housing developer-builder is negotiating to buy 450 to 500 acres for residential development.