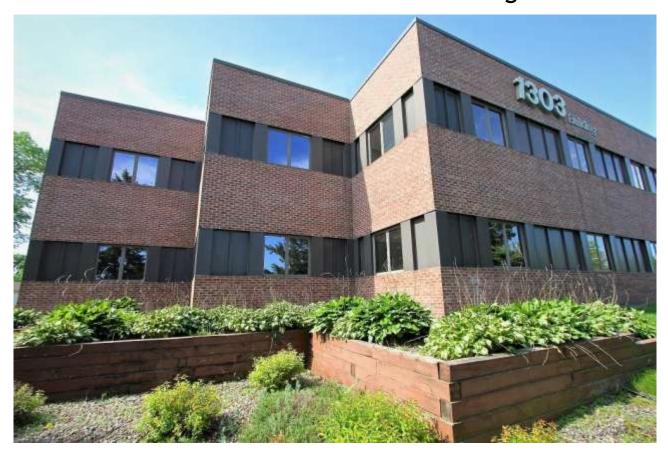

# Westview Professional Building 1303 S Frontage Rd. Hastings MN 55033

#### Location

Next to Marcus Cinema, Wells Fargo Bank, MidCountry Bank, Spiral Natural Foods and Hastings Farmers Market. Near Dakota County Government Center, Pleasant Hill Library, Hastings DMV and many other great shops and restaurants.