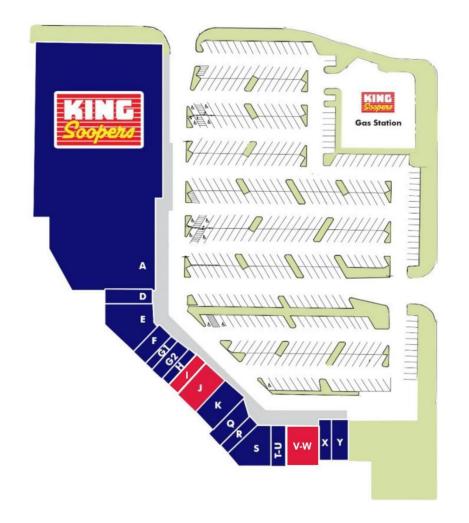

# Property Description

- Total Square Footage
   93.973 SF
- Available Suites
   I,200 SF, I,600 SF and 2,740 SF
- Lease Rate
   Call Broker for Details
- Zoning
   General Commercial

Cameron Flint Associate +1 303 264 1908 Cameron flint@cbre.com Daniel Miller
Senior Vice President
+1 303 264 1923
Daniel.miller2@cbre.com