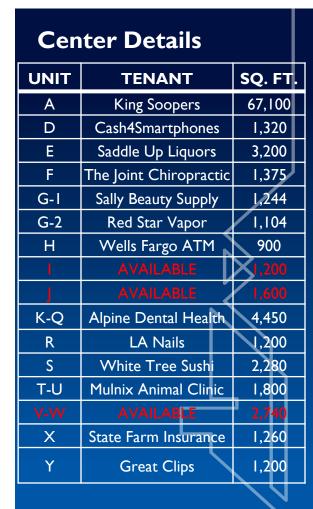

# Property Description

- Total Square Footage
   93.973 SF
- Available Suites
   I,200 SF, I,600 SF and 2,740 SF
- Lease Rate
   Call Broker for Details
- Zoning
   General Commercial

Cameron Flint Associate +1 303 264 1908 Cameron flint@cbre.com Daniel Miller
Senior Vice President
+1 303 264 1923
Daniel.miller2@cbre.com