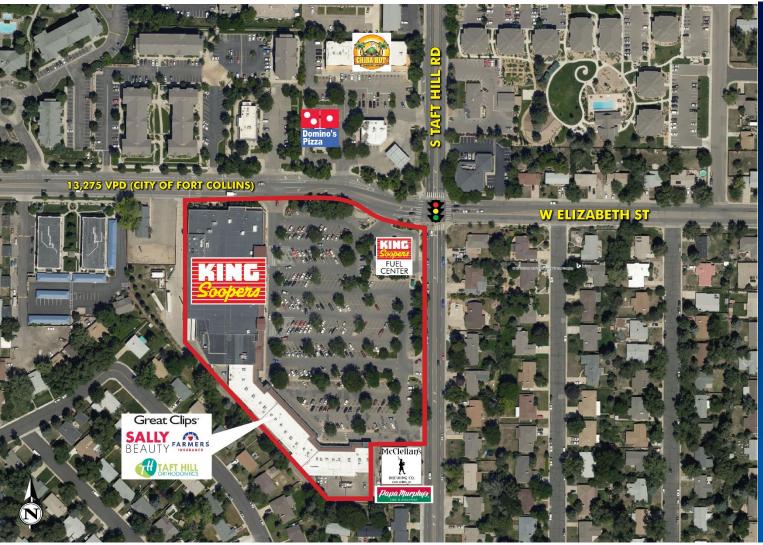

# About The Property

- King Soopers anchored center
- Strong traffic counts along
  S.Taft
- 3 Suites available
- Surrounded by densely populated neighborhoods
- Diverse tenant mix consisting of national and local tenants

RETAIL SPACE NEXT TO KING SOOPERS AVAILABLE FOR LEASE

Cameron Flint Associate +1 303 264 1908 Cameron.flint@cbre.com Daniel Miller
Senior Vice President
+1 303 264 1923
Daniel.miller2@cbre.com

1015 S TAFT HILL RD, FORT COLLINS, CO