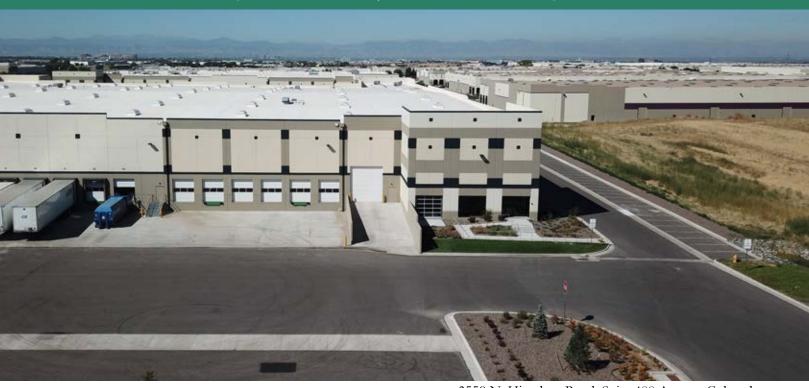

## **Building Features**

Land Size: 8.34 acres
Building Size: 159,047 SF
Construction: Concrete tilt-up

**Sprinkler System:** ESFR; designed to FM specifications

Office: To Suit Power: To Suit

Roof: Single-ply TPO 60 mil with R-30 rigid insulation

board

**Floor:** 6" concrete with sealer **Skylights:** 1% of roof area

Walls: Insulated with R-11 from 8' Clearance: 32' minimum at first column

**Trailer Parking:** Up to 10 spaces

Car Parking: Approximately 40 spaces
Loading: 6 dock high doors,

1 (14' x 16') ground level ramp

**Bay Spacing:** 50' x 52' bay spacing, 60' speed bay

Other Amenitites: Single side loading