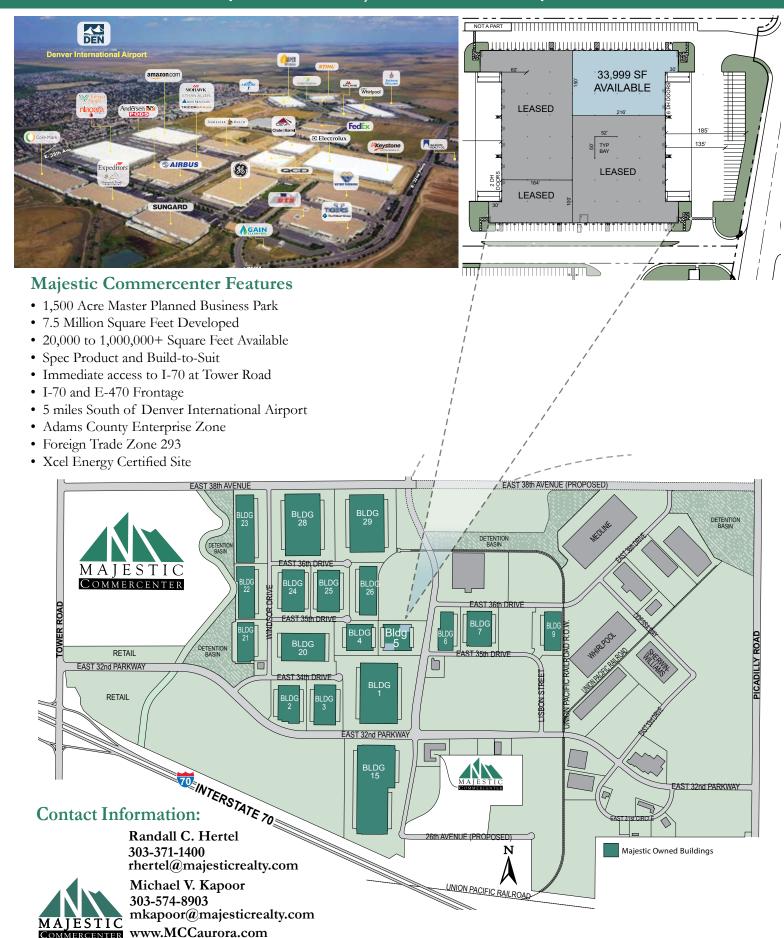

**BUILDING #5** 

33,999 SF

## **AVAILABLE FOR LEASE**

## **Building Features**

Land Size: 8.34 acres
Building Size: 159,047 SF
Construction: Concrete tilt-up

**Sprinkler System:** ESFR; designed to FM specifications

Office: To Suit Power: To Suit

Roof: Single-ply TPO 60 mil with R-30 rigid insulation

board

**Floor:** 6" concrete with sealer **Skylights:** 1% of roof area

Walls: Insulated with R-11 from 8' Clearance: 32' minimum at first column

**Trailer Parking:** Up to 10 spaces

Car Parking: Approximately 40 spaces
Loading: 6 dock high doors,

1 (14' x 16') ground level ramp

**Bay Spacing:** 50' x 52' bay spacing, 60' speed bay

Other Amenitites: Single side loading