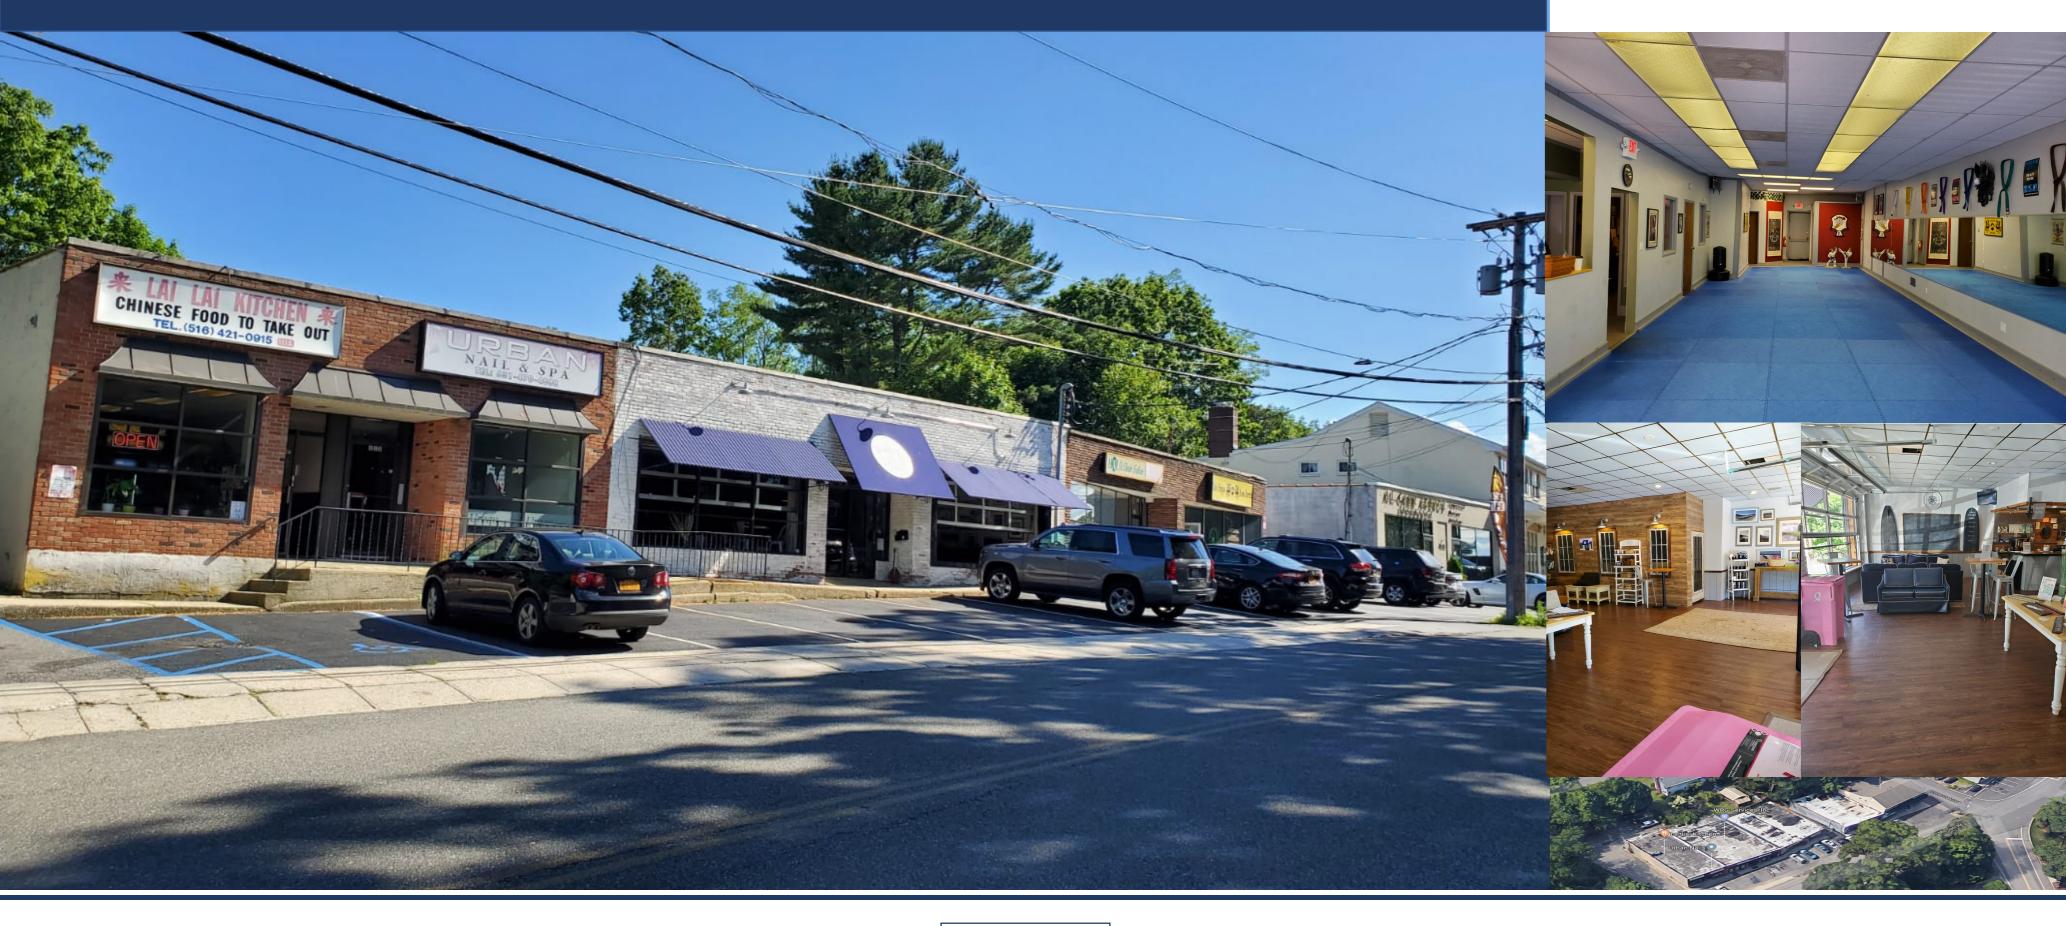

## GREAT MILL DAM

105 Mill Dam Road, Centerport, NY 11721

RETAIL SPACE AVAILABLE

# GREAT MILL DAM

105 Mill Dam Road, Centerport, NY 11721

### **PROPERTY INFORMATION**

- Centerport is located in Suffolk County
- Easy access to the center
- Ample parking
- Great visibility

#### RETAIL SPACE AVAILABLE

105 Mill Dam Road, Centerport, NY 11721

| Suite | Tenant     | SF    |
|-------|------------|-------|
| 1     | Karate     | 1,800 |
| 2     | Available  | 1,250 |
| 3     | Available  | 3,850 |
| 4     | Salon      | -     |
| 5     | Restaurant | -     |