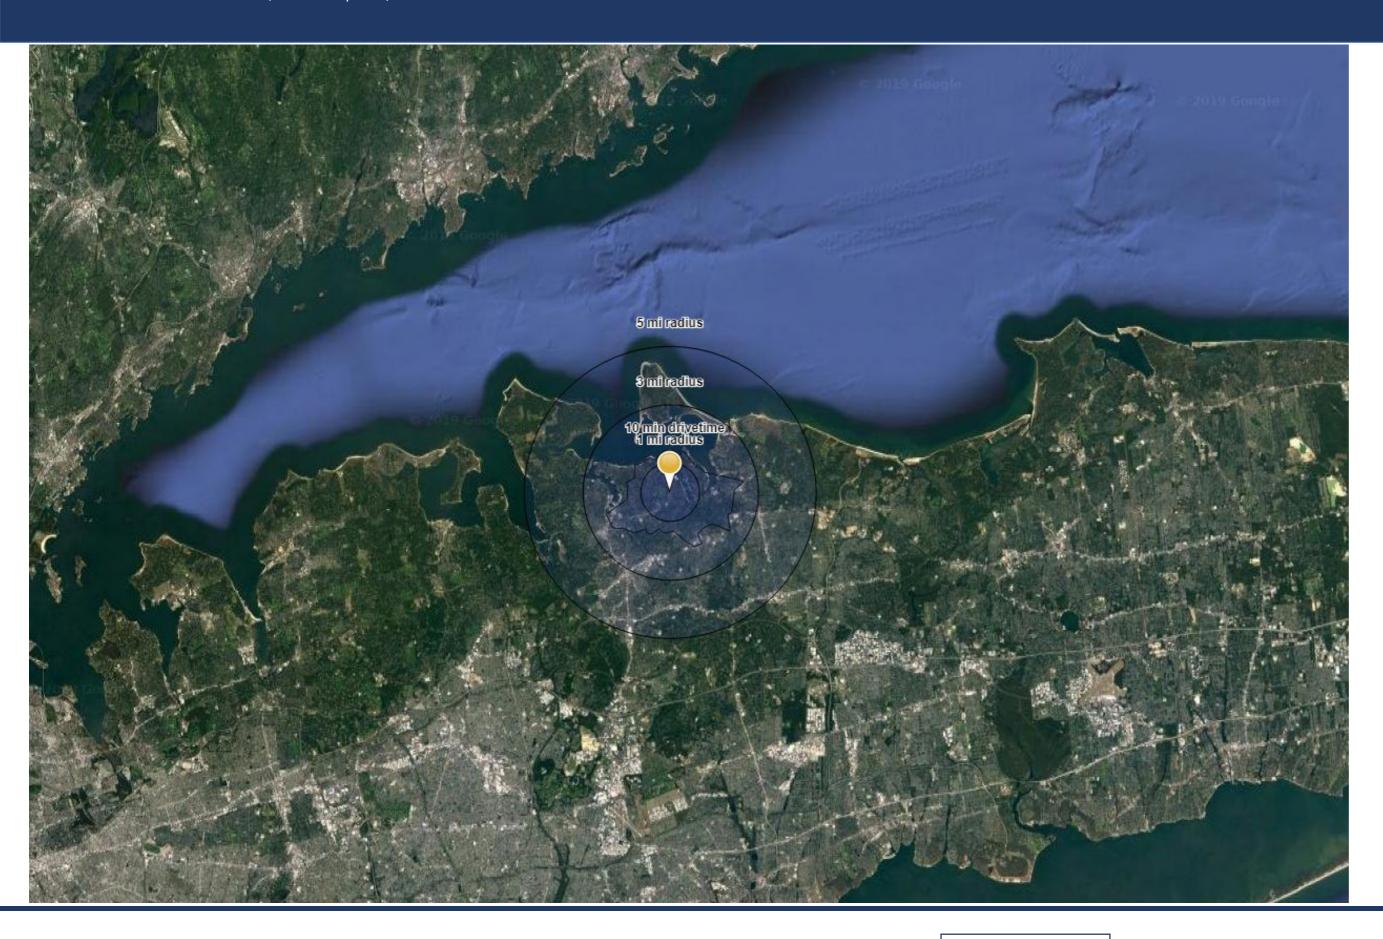

| DEMOGRAPHICS         | 1 Mile    | 3 Miles   | 5 Miles   |
|----------------------|-----------|-----------|-----------|
| Population           | 7,027     | 62,236    | 145,225   |
| Households           | 2,669     | 23,071    | 51,046    |
| Average HHI          | \$175,270 | \$156,285 | \$154,979 |
| Total Employees      | 2,183     | 28,619    | 58,276    |
| Total Establishments | 324       | 3,774     | 6,547     |