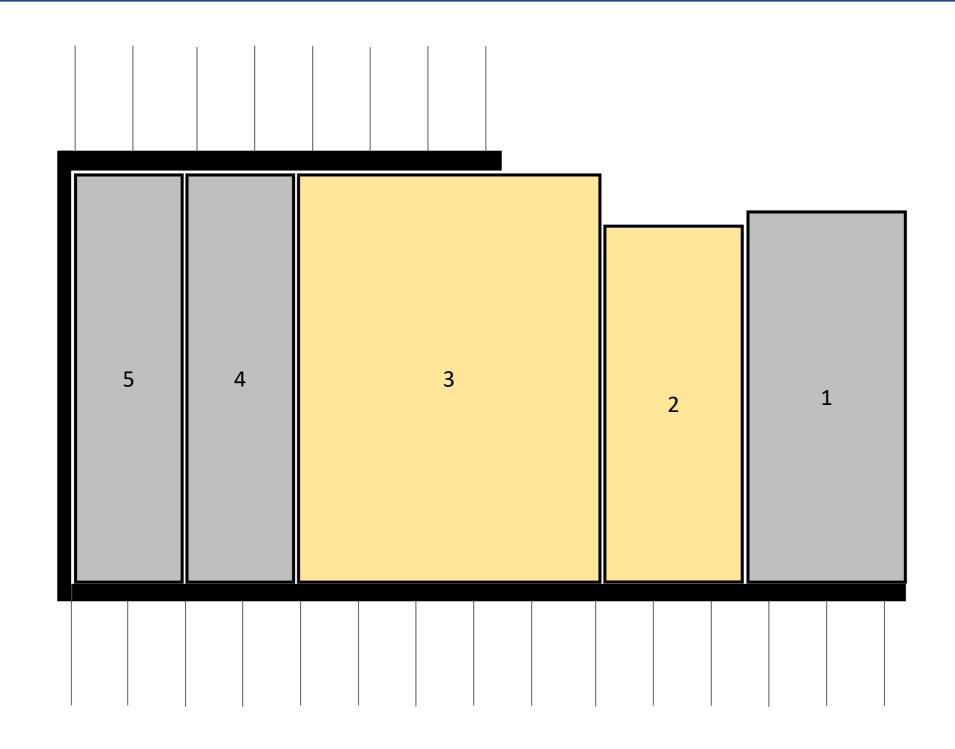

### **AVAILABLE SPACES**

| Unit #2: 1,250 SF | Rent: \$2,500/Month Gross Lease |
|-------------------|---------------------------------|
| Unit #3: 3,850 SF | Rent: \$5,500/Month Gross Lease |
|                   |                                 |

#### RETAIL SPACE AVAILABLE

105 Mill Dam Road, Centerport, NY 11721

| Suite | Tenant     | SF    |
|-------|------------|-------|
| 1     | Karate     | 1,800 |
| 2     | Available  | 1,250 |
| 3     | Available  | 3,850 |
| 4     | Salon      | -     |
| 5     | Restaurant | -     |