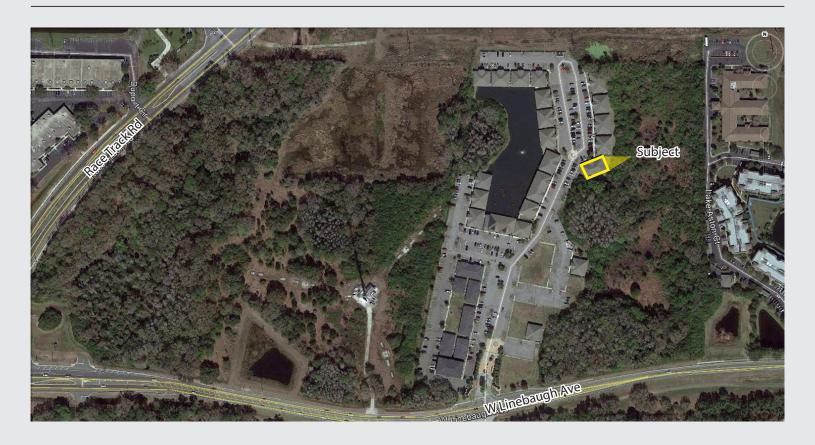

# For Lease





## Hillsborough/Pinellas Office

13027 W. Linebaugh Ave. | Tampa, FL 33626

- Beautiful 1,500 SF suite in highly desirable Westchase Commons professional office park
- Suitable for office, medical or dental use pre-plumbed and wired
- Tastefully decorated with neutral color scheme and numerous upgrades including granite reception, recessed lighting, washer/dryer hook-up and built in cabinetry
- Superb location surrounded by upscale residential communities, minutes from Pinellas, Pasco, Veterans Expressway and TIA

#### **THERESA MARGARIS**

**T:** 727-238-3876 x305 **M:** 813-765-0948 tmargaris@holdthyssen.com

28163 U.S. Highway 19 N. Suite 102 Clearwater, FL 33761





www.holdthyssen.com

### **AERIAL**



### **FLOOR PLAN**



The information above has been obtained from sources believed reliable. While we do not doubt its accuracy we make no guarantee, warranty or representation about it. It is your responsibility to independently confirm its accuracy and completeness. Any projections, opinions, assumptions, or estimates used are for example only and do not represent the current or future performance of the property. Hold-Thyssen, Inc. is a licensed real estate broker.

FOR MORE INFORMATION:



#### **THERESA MARGARIS**

tmargaris@holdthyssen.com T: 727-238-3876 x305 M: 813-765-0948

28163 U.S. Highway 19 N. Suite 102 Clearwater, FL 33761





www.holdthyssen.com