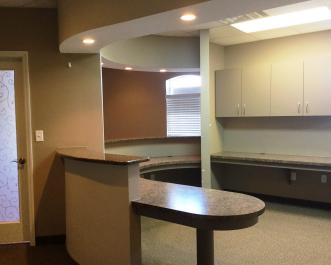

## Hillsborough/Pinellas Office

13027 W. Linebaugh Ave. | Tampa, FL 33626

- Beautiful 1,500 SF suite in highly desirable Westchase Commons professional office park
- Suitable for office, medical or dental use pre-plumbed and wired
- Tastefully decorated with neutral color scheme and numerous upgrades including granite reception, recessed lighting, washer/dryer hook-up and built in cabinetry
- Superb location surrounded by upscale residential communities, minutes from Pinellas, Pasco, Veterans Expressway and TIA