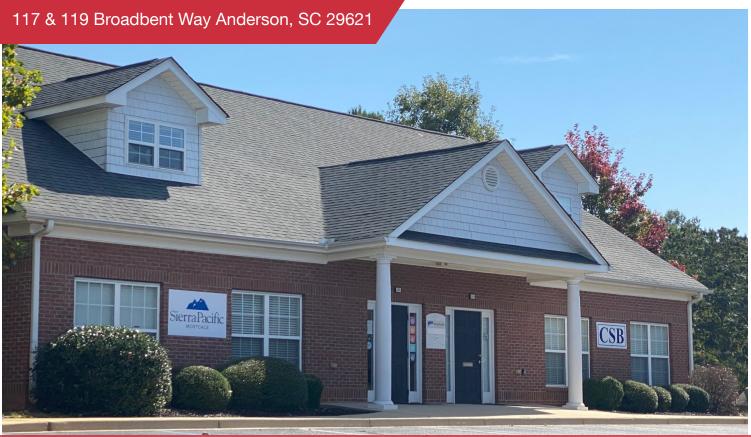

## **FOR SALE**





# Income Producing Professional Office

### 3,950 SF Office

- Two separate tax parcels
- Quality interior finishes
- Multiple private offices
- Large conference rooms
- Kitchenettes in each unit
- Handicap Restrooms (2 per unit)
- Ample parking
- \$200 per month (per unit) regime fee covers:
  Insurance, Roof, Landscaping, Parking Lot, Pest control, Outdoor Lighting
- Ideal for Attorney, Doctor, Dentist, Salon, Insurance, Banking or Finance companies, etc.
- Asking price: \$175,000 per unit (\$350,000 for entire building)



## **FOR SALE - 1 Unit or Both**

117 & 119 Broadbent Way Anderson, SC 29621















#### Ideal Professional Office Space