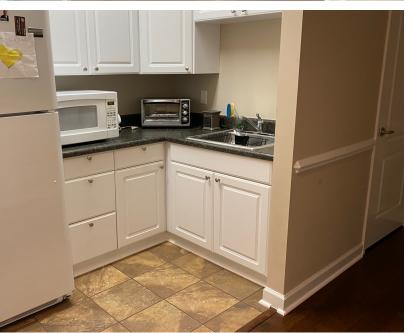

### 3,950 SF Office

- Two separate tax parcels
- Quality interior finishes
- Multiple private offices
- Large conference rooms
- Kitchenettes in each unit
- Handicap Restrooms (2 per unit)
- Ample parking
- \$200 per month (per unit) regime fee covers:
  Insurance, Roof, Landscaping, Parking Lot, Pest control, Outdoor Lighting
- Ideal for Attorney, Doctor, Dentist, Salon, Insurance, Banking or Finance companies, etc.
- Asking price: \$175,000 per unit (\$350,000 for entire building)