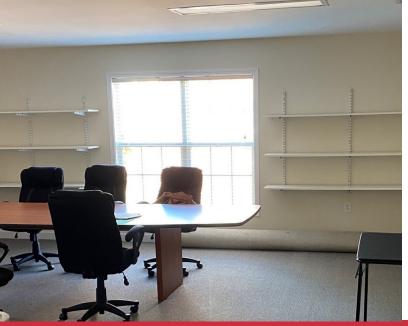

### 3,950 SF Office

- Two separate tax parcels
- Quality interior finishes
- Multiple private offices
- Large conference rooms
- Kitchenettes in each unit
- Handicap Restrooms (2 per unit)
- Ample parking
- \$200 per month (per unit) regime fee covers:
  Insurance, Roof, Landscaping, Parking Lot, Pest control, Outdoor Lighting
- Ideal for Attorney, Doctor, Dentist, Salon, Insurance, Banking or Finance companies, etc.
- Asking price: \$175,000 per unit (\$350,000 for entire building)