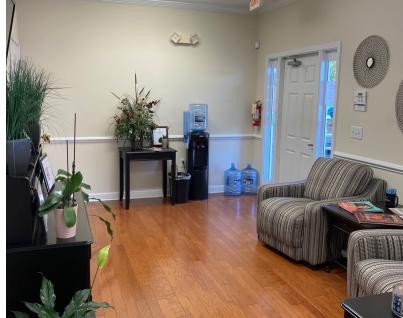

### 3,950 SF Office

- Two separate tax parcels
- Quality interior finishes
- Multiple private offices
- Large conference rooms
- Kitchenettes in each unit
- Handicap Restrooms (2 per unit)
- Ample parking
- \$200 per month (per unit) regime fee covers:
  Insurance, Roof, Landscaping, Parking Lot, Pest control, Outdoor Lighting
- Ideal for Attorney, Doctor, Dentist, Salon, Insurance, Banking or Finance companies, etc.
- Asking price: \$175,000 per unit (\$350,000 for entire building)