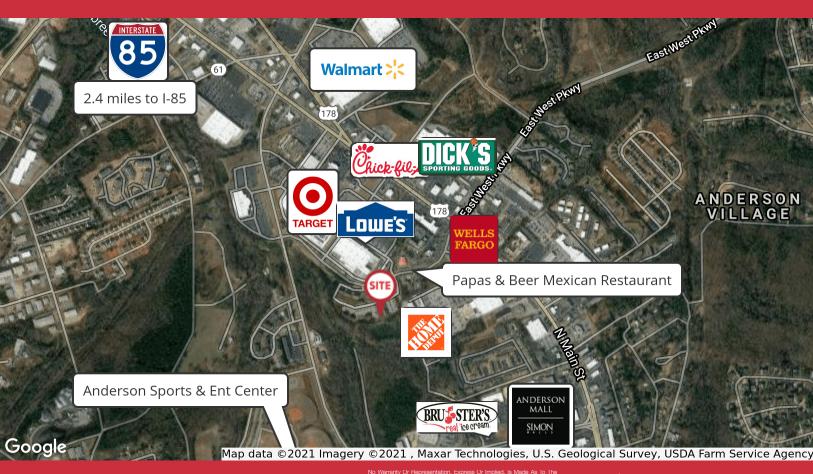

## **FOR SALE - 1 Unit or Both**

117 & 119 Broadbent Way Anderson, SC 29621

#### Ideal Professional Office Space