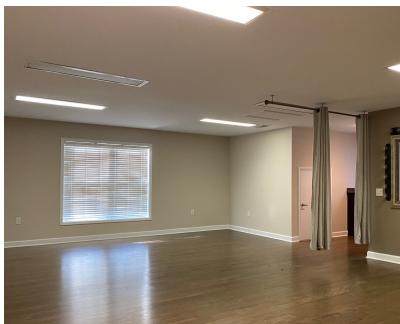

### 3,950 SF Office

- Two separate tax parcels
- Quality interior finishes
- Multiple private offices
- Large conference rooms
- Kitchenettes in each unit
- Handicap Restrooms (2 per unit)
- Ample parking
- \$200 per month (per unit) regime fee covers:
  Insurance, Roof, Landscaping, Parking Lot, Pest control, Outdoor Lighting
- Ideal for Attorney, Doctor, Dentist, Salon, Insurance, Banking or Finance companies, etc.
- Asking price: \$175,000 per unit (\$350,000 for entire building)