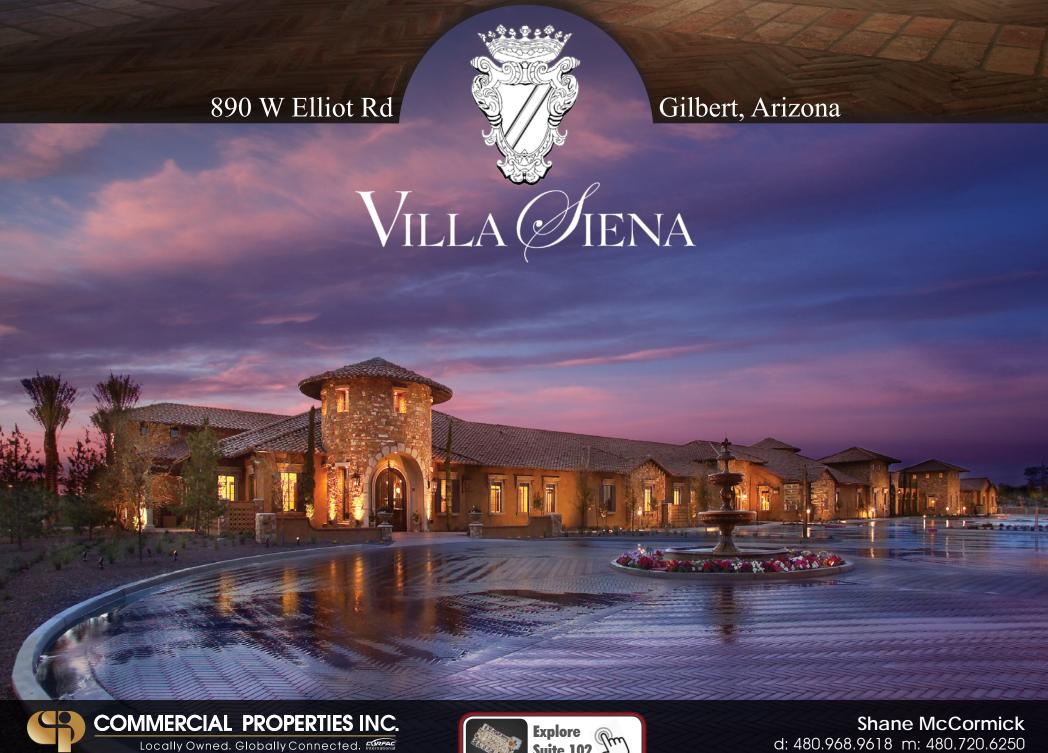

d: 480.968.9618 m: 480.720.6250 smccormick@cpiaz.com

VILLA SIENA is Phoenix's most picturesque venue.

A beautiful setting.
The Piazzas Toscana is reminiscent of the town square in Sienna Italy.

2,000 to 5,589 SF Available

# **Available Suites**

Suite 101:  $\pm 2,000 \text{ SF}$ 

Suite 102:  $\pm 5,589 \text{ SF}$ 

VILLA SIENA is a unique combination of purpose. It allows the building to be fully utilized while not compromising privacy or luxury for its Tenants or evening guests