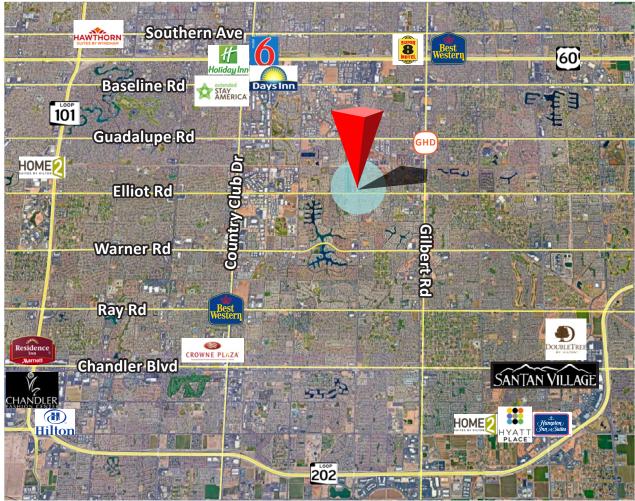

# Suite 102

- 5,589 SF
- 9 Offices
- Bull Pen
- Conference Room



#### **Shane McCormick**

d: 480.968.9618 m: 480.720.6250 smccormick@cpiaz.com

The information contained herein has been obtained from various sources. We have no reason to doubt its accuracy; however, J & J Commercial Properties, Inc. has not verified such information and makes no guarantee, warranty or representation about such information. The prospective buyer or lessee should independently verify all dimensions, specifications, floor plans, and all information prior to the lease or purchase of the property. All offerings are subject to prior sale, lease, or withdrawal from the market without prior notice.

Effective 06 17 19



### COMMERCIAL PROPERTIES INC.

Locally Owned, Globally Connected. International











#### GILBERT HERITAGE DISTRICT (Only 1 Mile from Site!)



































Gilbert 🖈 Arizona