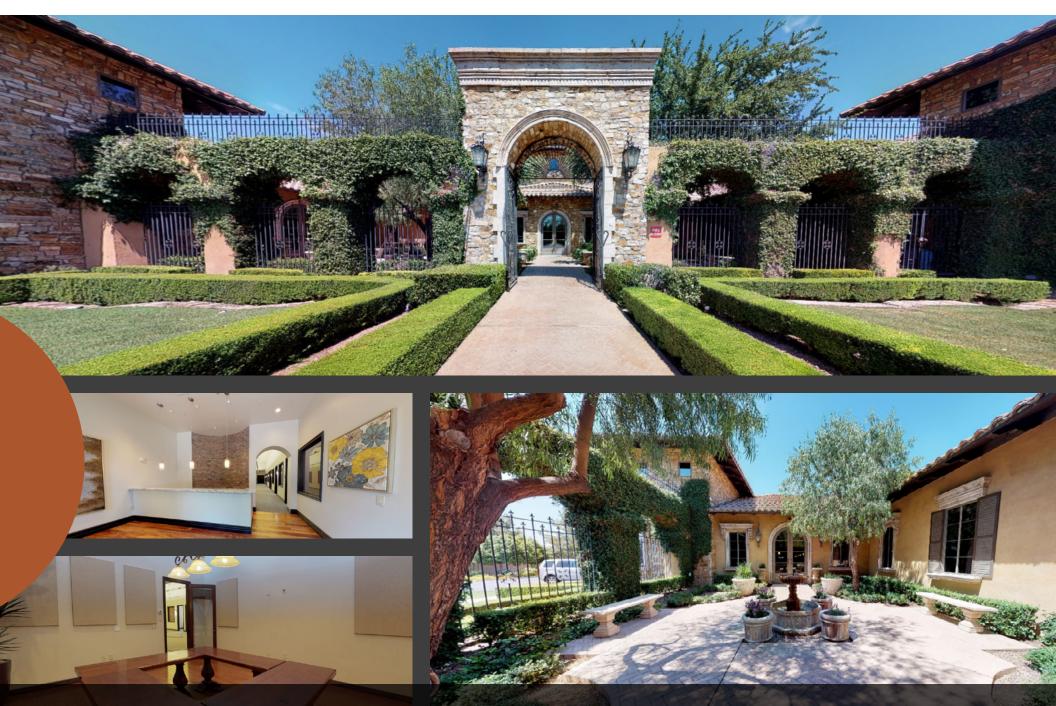

d: 480.968.9618 m: 480.720.6250 smccormick@cpiaz.com



VILLA SIENA is Phoenix's most picturesque venue.

A beautiful setting.
The Piazzas Toscana is reminiscent of the town square in Sienna Italy.

2,000 to 5,589 SF Available

# **Available Suites**

Suite 101:  $\pm 2,000 \text{ SF}$ 

Suite 102:  $\pm 5,589 \text{ SF}$ 







VILLA SIENA is a unique combination of purpose. It allows the building to be fully utilized while not compromising privacy or luxury for its Tenants or evening guests



|             | 1 Mi     | 3 Mi     |
|-------------|----------|----------|
| Population  | 14,181   | 129,804  |
| Households  | 5,052    | 46,815   |
| Average Age | 36.80    | 35.60    |
| Median HHI  | \$87,301 | \$72,621 |













## Class A finishes for Class B rates!



#### Suite 101

- ±2,000 SF
- 15 Offices
- 2 Conference Rooms

#### Suite 102

- 5,589 SF
- 9 Offices
- Bull Pen
- Conference Room



#### **Shane McCormick**

d: 480.968.9618 m: 480.720.6250 smccormick@cpiaz.com

The information contained herein has been obtained from various sources. We have no reason to doubt its accuracy; however, J & J Commercial Properties, Inc. has not verified such information and makes no guarantee, warranty or representation about such information. The prospective buyer or lessee should independently verify all dimensions, specifications, floor plans, and all information prior to the lease or purchase of the property. All offerings are subject to prior sale, lease, or withdrawal from the market without prior notice.