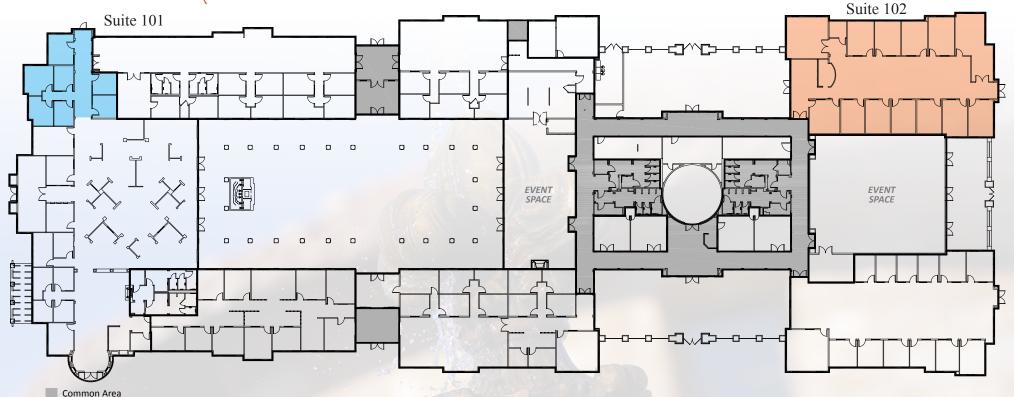

# **Available Suites**

Suite 101:  $\pm 2,000 \text{ SF}$ 

Suite 102:  $\pm 5,589 \text{ SF}$ 

VILLA SIENA is a unique combination of purpose. It allows the building to be fully utilized while not compromising privacy or luxury for its Tenants or evening guests

#### Suite 101

- ±2,000 SF
- 15 Offices
- 2 Conference Rooms

#### Suite 102

- 5,589 SF
- 9 Offices
- Bull Pen
- Conference Room