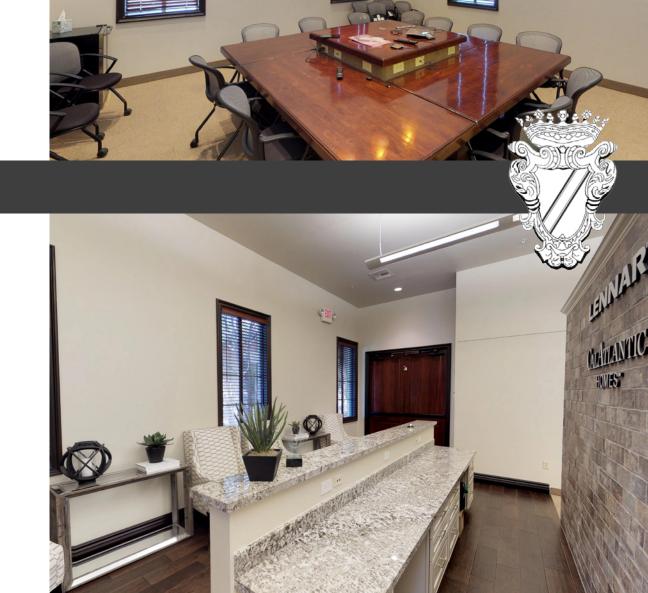

#### Suite 101

- ±2,000 SF
- 15 Offices
- 2 Conference Rooms

#### Suite 102

- 5,589 SF
- 9 Offices
- Bull Pen
- Conference Room