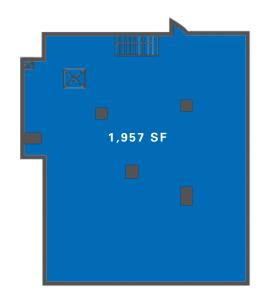

## **Approximate Size**

Ground Floor 2,357 SF
Cellar 1,957 SF
Total SF 4,314 SF

#### **CELLAR**