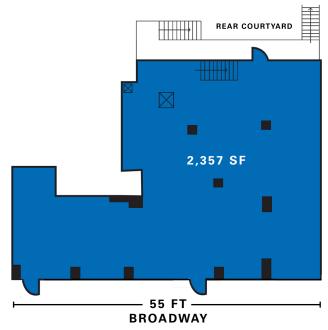

## **Approximate Size**

Ground Floor 2,357 SF
Cellar 1,957 SF
Total SF 4,314 SF

#### **GROUND FLOOR**