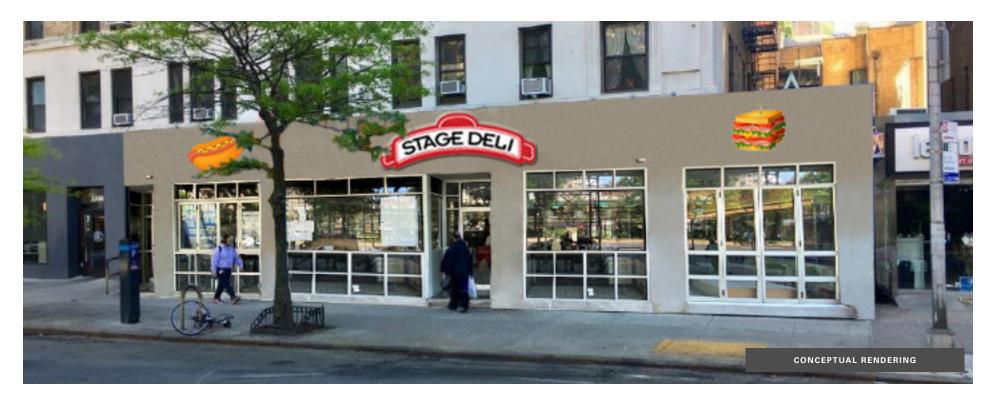

#### **Comments**

Second generation restaurant with two black iron stacks to the roof

Former Stage Deli from "The Marvelous Mrs. Maisel"

**NEWMARK** 