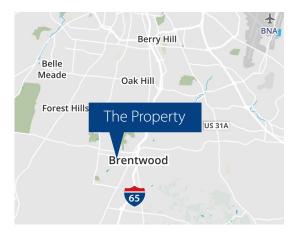

## Property Overview

- 1,550 sf available
- 23.00 MG
- Excellent location at the entrance of Brentwood's Maryland Farms
- Only 1/2 mile from I-65
- Walking distance to dining, fast food and hotel accommodations
- Ample on-site free parking
- Competitive lease terms
- Includes covered balcony with direct access from the suite