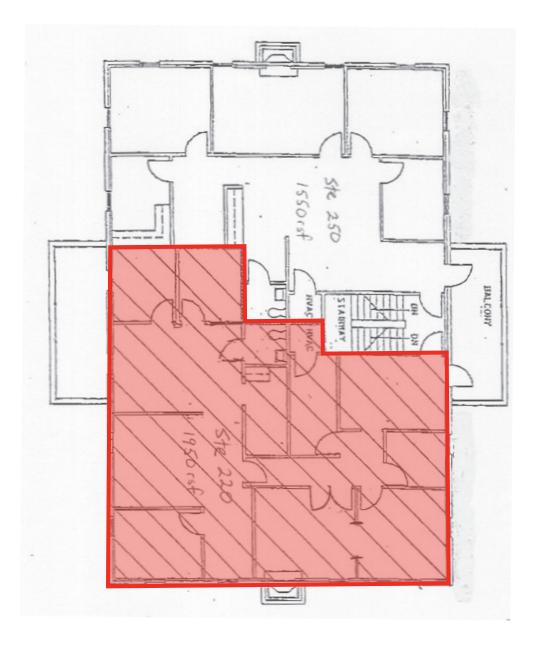

## Property Overview

- 1,550 sf available
- 23.00 MG
- Excellent location at the entrance of Brentwood's Maryland Farms
- Only 1/2 mile from I-65
- Walking distance to dining, fast food and hotel accommodations
- Ample on-site free parking
- Competitive lease terms
- Includes covered balcony with direct access from the suite

# 1,550 sf Available

For further information or to schedule a tour, please contact:

Avison Young

700 12th Avenue South Suite 302 Nashville, TN 37203 Jody Elder, CCIM Principal 615.727.7422 jody.elder@avisonyoung.com