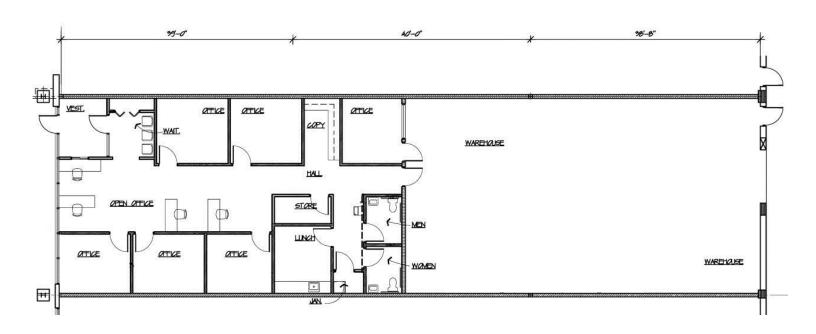

### **FEATURES:**

Use: Office, Warehouse, Showroom

Rentable area: 4,020 Square Feet

Office: 2,000 Square Feet

Warehouse: 2,020 Square Feet

Docks: 1

Bays: 40' x 33.5'

Ceiling height: 18'

Sprinklers: Monitored Wet System

Parking: Abundant Surface Parking