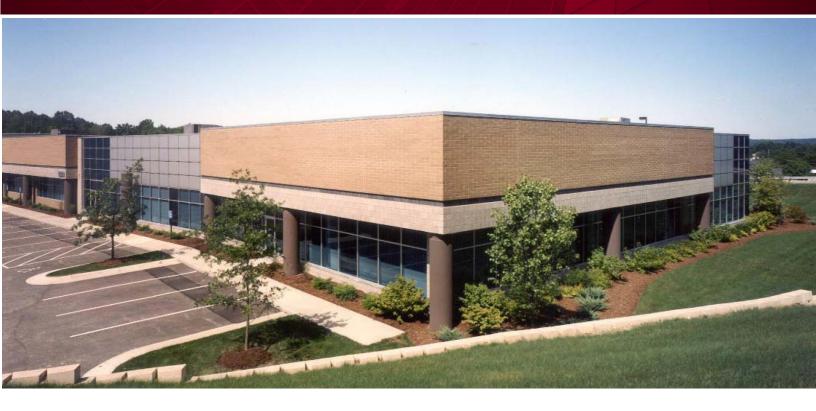

## Pleasant Valley Business Park 7555 E. Pleasant Valley Road, Independence, OH

COMMERCIAL REAL ESTATE SERVICES

LEE CLEVELAND

FLEX BUILDING FOR LEASE

www.lee-associates.com

4,020 SF **AVAII ABI F** 

FOR MORE INFORMATION PLEASE CONTACT:

### **ABRAM SCHWARZ**

VICE PRESIDENT 216.282.2210 aschwarz@lee-associates.com

30100 Chagrin Boulevard, Ste. 120 Pepper Pike, Ohio 44124 216.282.0100

Pleasant Valley Business Park is an office/industrial park which totals 137,252 square feet on 15 acres in a natural park-like setting. This 40,052 square foot contemporary office/flex building has been designed to accommodate various users such as office, warehouse and showroom. Nearby amenities include Cuyahoga Valley National Park, restaurants and lodging. Pleasant Valley Business Park is minutes from Interstates 480 and 77 as well as the Jennings Freeway (Ohio Route 176).