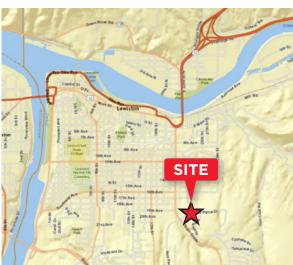

# Former Safeway Available

2330 Nez Perce Drive, Lewiston, Idaho 83501

## - LOCATED IN A GROWING AREA IN LEWISTON -

In the identified area, the current year population is 54,846. In 2010, the Census count in the area was 53,592. The rate of change since 2010 was 0.37% annually. The five-year projection for the population in the area is 55,970 representing a change of 0.41% annually from 2016 to 2021.