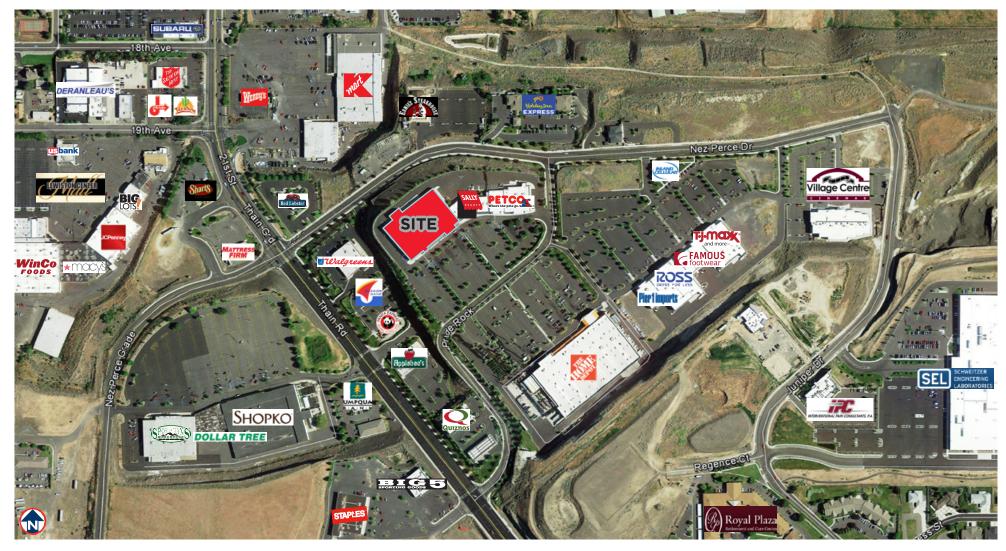

# **Former Safeway Available**

2330 Nez Perce Drive, Lewiston, Idaho 83501

## **Property Highlights**

- Prime Retail Space in the Nez Perce Plaza in Lewiston
- Available for Lease
- Excellent Visibility on Thain Road & Nez Perce Drive
- High Traffic Counts 25,000 Average Daily Traffic
- Multiple Pylon Signs
- Overhead Doors & Loading Areas

- · Large Parking Field
- Grocery Restriction
- · Located in Downtown on the Main Thoroughfare
- Excellent Ingress / Egress
- No LockBox On-Site, Please Contact Agents for Tours

## Large Parcel with Adequate Parking Field - 20,000 - 58,000 SF Available - Lease Rate Negotiable