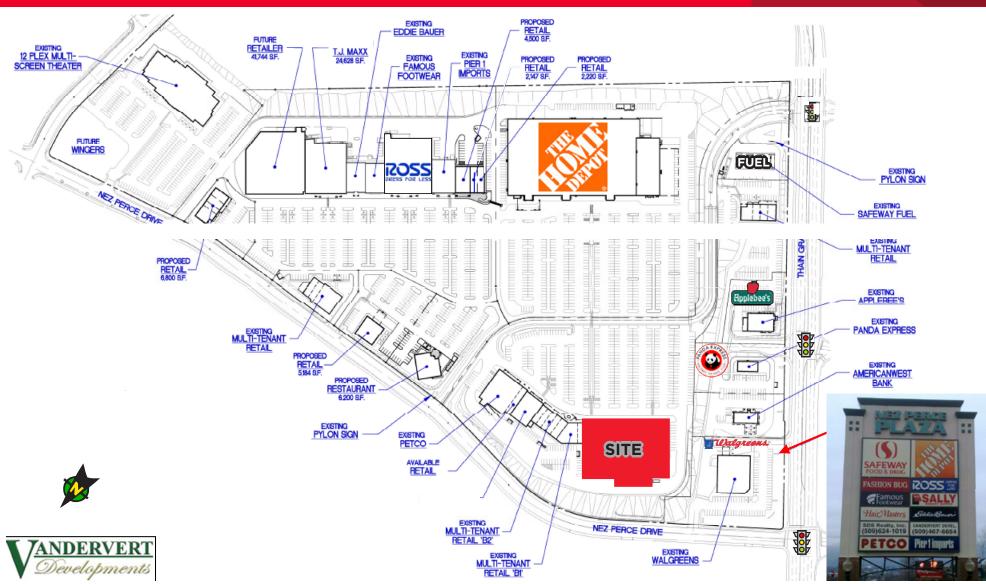

# Former Safeway Available

2330 Nez Perce Drive, Lewiston, Idaho 83501

## **Property Highlights**

- Prime Retail Space in the Nez Perce Plaza in Lewiston
- Available for Lease
- Excellent Visibility on Thain Road & Nez Perce Drive
- High Traffic Counts 25,000 Average Daily Traffic
- Multiple Pylon Signs
- Overhead Doors & Loading Areas

- · Large Parking Field
- Grocery Restriction
- · Located in Downtown on the Main Thoroughfare
- Excellent Ingress / Egress
- No LockBox On-Site, Please Contact Agents for Tours