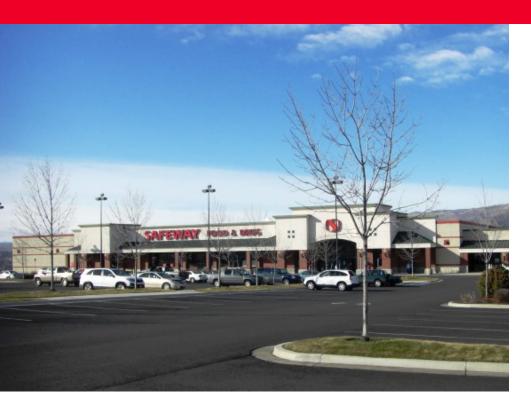

# **Former Safeway Available**

2330 Nez Perce Drive, Lewiston, Idaho 83501

## **Property Highlights**

- Prime Retail Space in the Nez Perce Plaza in Lewiston
- Available for Lease
- Excellent Visibility on Thain Road & Nez Perce Drive
- High Traffic Counts 25,000 Average Daily Traffic
- Multiple Pylon Signs
- Overhead Doors & Loading Areas

- · Large Parking Field
- Grocery Restriction
- · Located in Downtown on the Main Thoroughfare
- Excellent Ingress / Egress
- No LockBox On-Site, Please Contact Agents for Tours