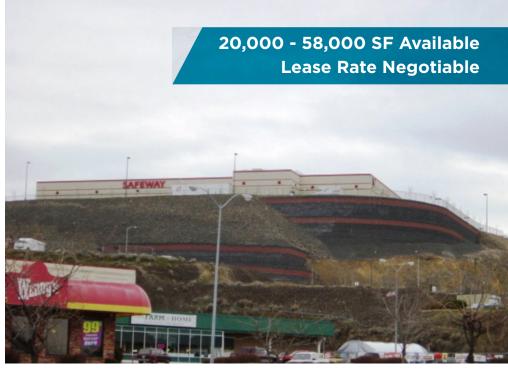

# Former Safeway Available

2330 Nez Perce Drive, Lewiston, Idaho 83501

## Large Parcel with Adequate Parking Field - 20,000 - 58,000 SF Available - Lease Rate Negotiable