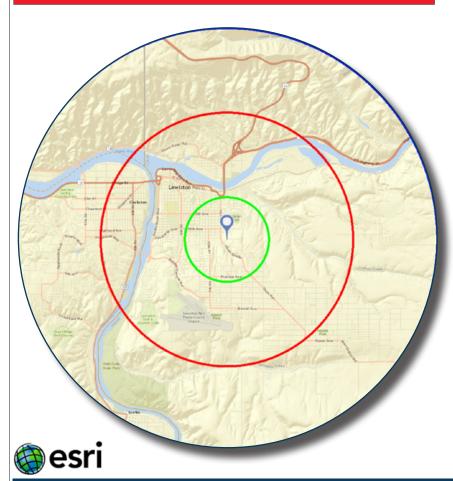

## - LOCATED IN A GROWING AREA IN LEWISTON -

In the identified area, the current year population is 54,846. In 2010, the Census count in the area was 53,592. The rate of change since 2010 was 0.37% annually. The five-year projection for the population in the area is 55,970 representing a change of 0.41% annually from 2016 to 2021.

|                        | 1 mile | 3 miles | 5 miles |
|------------------------|--------|---------|---------|
| Population             |        |         |         |
| 2000 Population        | 6,694  | 34,561  | 51,138  |
| 2010 Population        | 7,073  | 35,785  | 53,592  |
| 2016 Population        | 7,249  | 36,554  | 54,846  |
| 2021 Population        | 7,398  | 37,270  | 55,970  |
| 2000-2010 Annual Rate  | 0.55%  | 0.35%   | 0.47%   |
| 2010-2016 Annual Rate  | 0.39%  | 0.34%   | 0.37%   |
| 2016-2021 Annual Rate  | 0.41%  | 0.39%   | 0.41%   |
| 2016 Male Population   | 47.9%  | 48.7%   | 49.0%   |
| 2016 Female Population | 52.1%  | 51.3%   | 51.0%   |
| 2016 Median Age        | 41.9   | 40.8    | 42.2    |
|                        |        |         |         |