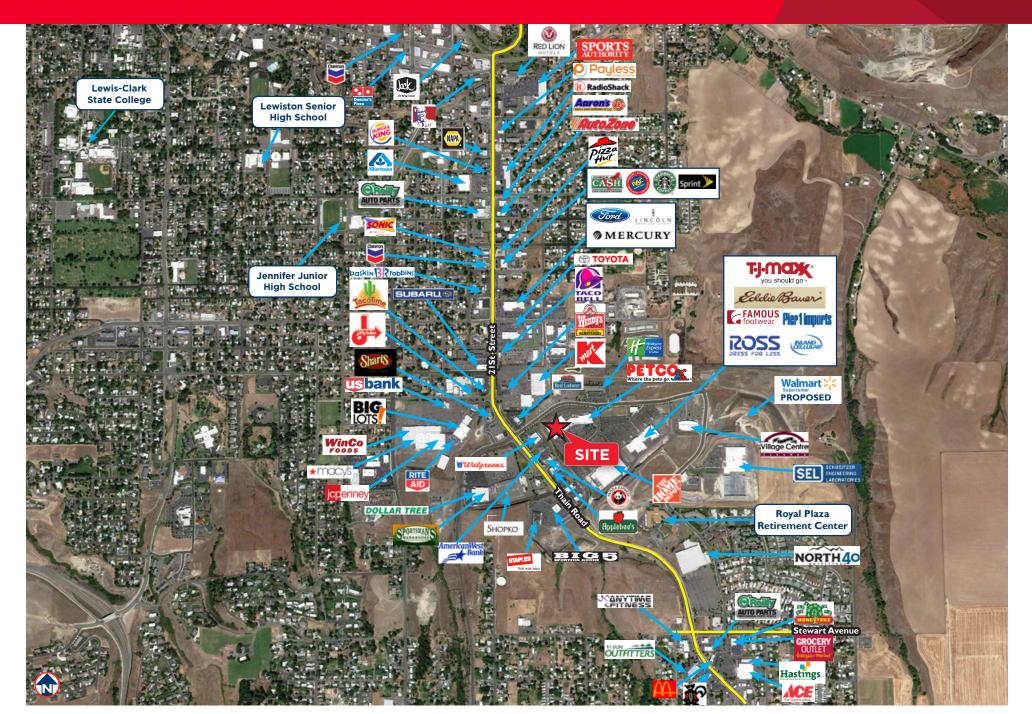

# Former Safeway Available

2330 Nez Perce Drive, Lewiston, Idaho 83501

## Large Parcel with Adequate Parking Field - 20,000 - 58,000 SF Available - Lease Rate Negotiable