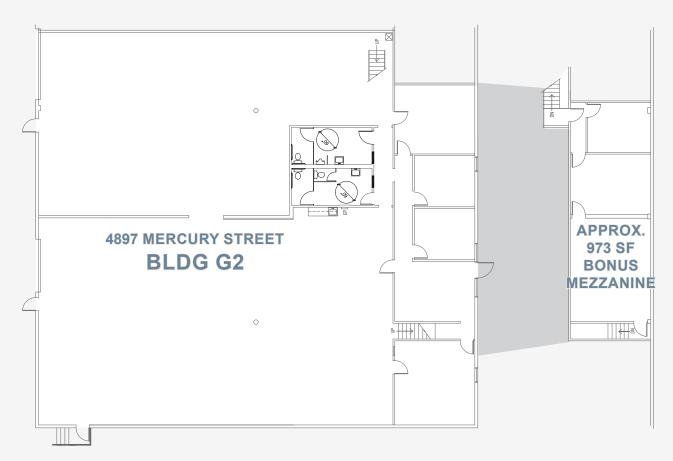

## 4897 MERCURY STREET | SAN DIEGO, CA 92111

## PROPERTY FEATURES

- ±8.630 SF Available
- ±1,500 SF of HVAC Office (New Spec Suite)
- ±973 SF of Bonus Mezzanine (Free)
- 3.3/1,000 Parking Ratio
- · Two (2) Grade Level Doors
- · 18' Minimum clear height
- · Outstanding freeway access
- · Please call for appointment to tour

## FOR LEASE | Kearny Mesa Commerce Park

4897 MERCURY STREET | SAN DIEGO, CA 92111

| SIZE     | ±8,630 SF                                                                                     |
|----------|-----------------------------------------------------------------------------------------------|
| LOADING  | (2) 12'X14' Ground level doors                                                                |
| RENT     | \$1.25 Gross                                                                                  |
| COMMENTS | <ul><li>±1,500 SF of HVAC office</li><li>18' Minimum clear height</li><li>Skylights</li></ul> |