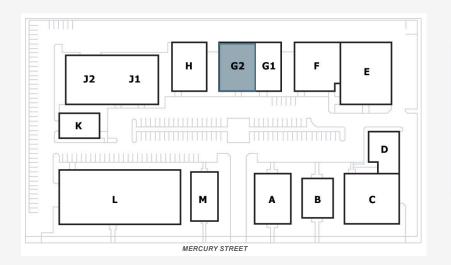

## 4897 MERCURY STREET | SAN DIEGO, CA 92111

## PROPERTY FEATURES

- ±8.630 SF Available
- ±1,500 SF of HVAC Office (New Spec Suite)
- ±973 SF of Bonus Mezzanine (Free)
- 3.3/1,000 Parking Ratio
- · Two (2) Grade Level Doors
- · 18' Minimum clear height
- · Outstanding freeway access
- · Please call for appointment to tour