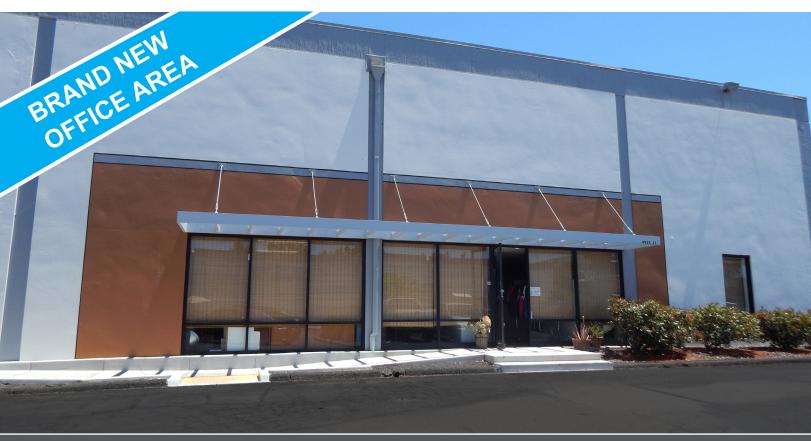

# FOR LEASE | Kearny Mesa Commerce Park

## 4897 MERCURY STREET | SAN DIEGO, CA 92111

## PROPERTY FEATURES

- ±8.630 SF Available
- ±1,500 SF of HVAC Office (New Spec Suite)
- ±973 SF of Bonus Mezzanine (Free)
- 3.3/1,000 Parking Ratio
- · Two (2) Grade Level Doors
- · 18' Minimum clear height
- · Outstanding freeway access
- · Please call for appointment to tour