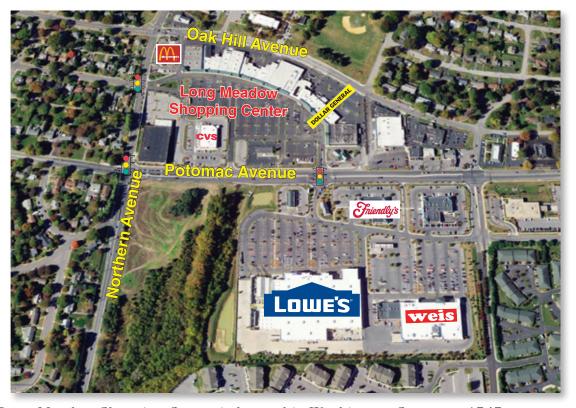

## **Long Meadow Shopping Center**

**Location:** 

Long Meadow Shopping Center is located in Washington County at 1545 Potomac Avenue (Route 60) and Northern Avenue in Hagerstown, MD 21742.

Type:

**Community Power Center** 

#### • Family Farm and Home opening Summer 2018!

- Redevelopment opportunity for future anchor tenants
- Across from shopping center with Lowe's and Weis Markets
- High growth area

RD Management LLC is ranked one of the Top 100 Retail Real Estate Owners in the U.S.