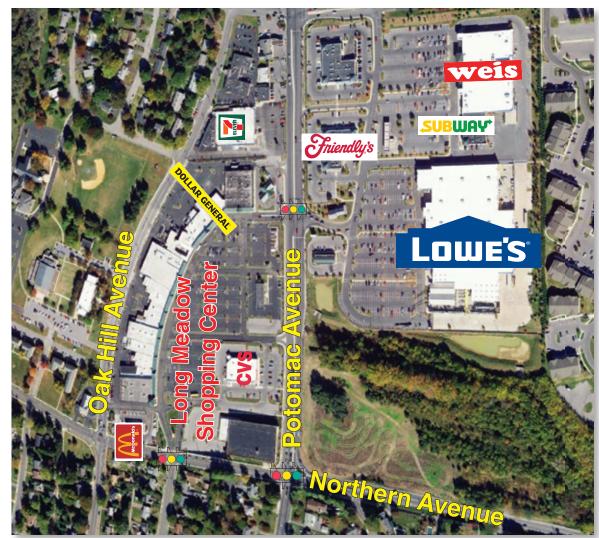

## **Long Meadow Shopping Center**

**Location:** 

Long Meadow Shopping Center is located in Washington County at 1545 Potomac Avenue (Route 60) and Northern Avenue in Hagerstown, MD 21742.

Type:

**Community Power Center** 

**GLA:** 

164,293 sf

Parking:

1,000 cars

Traffic:

Two way average daily traffic 14,950 cars per day

**Major Tenants:** 

| 30,000 st |
|-----------|
| 20,000 st |
| 13,225 st |
| 9,987 st  |
| 3,904 st  |
|           |

#### • Family Farm and Home opening Summer 2018!

- Redevelopment opportunity for future anchor tenants
- Across from shopping center with Lowe's and Weis Markets
- High growth area

RD Management LLC is ranked one of the Top 100 Retail Real Estate Owners in the U.S.