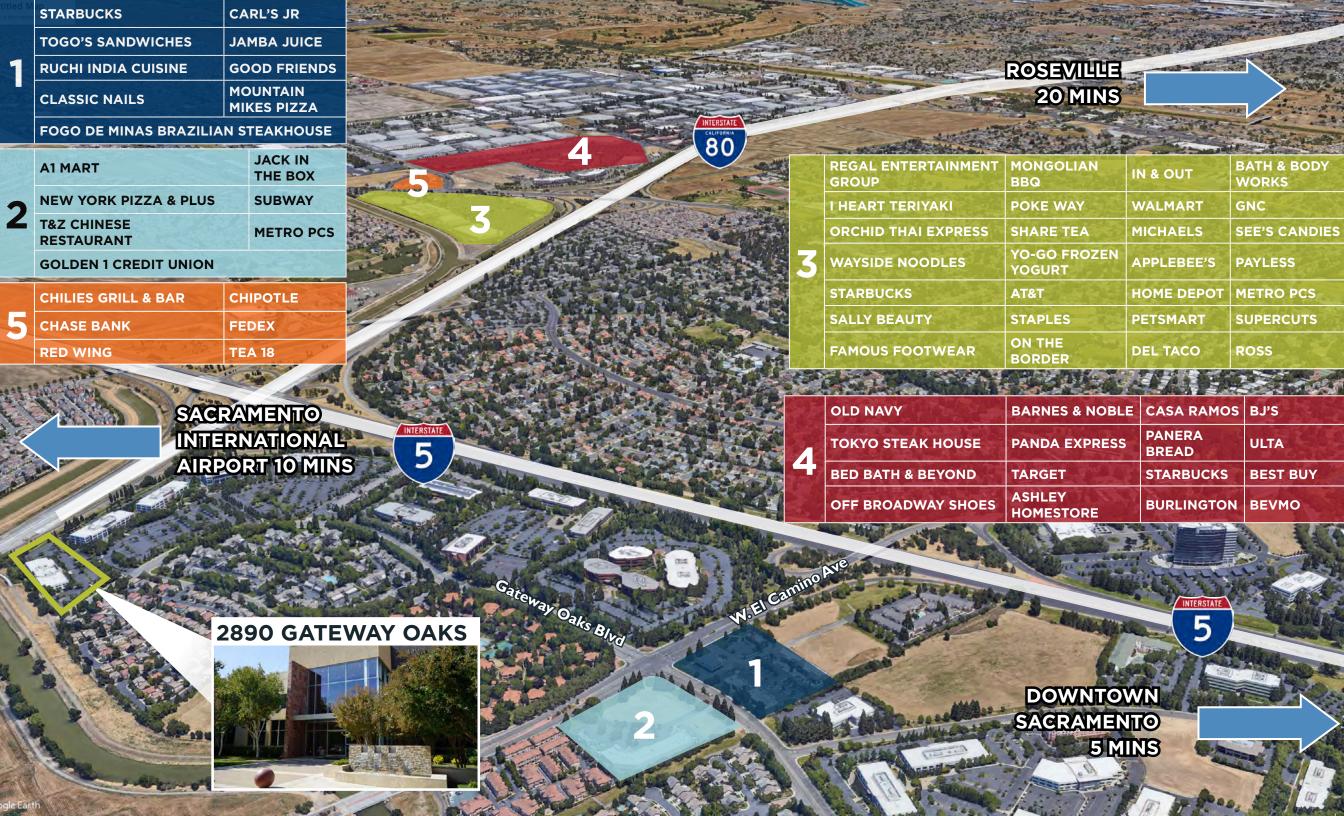

## **Property Highlights**

• Premier location in the thriving South Natomas Submarket

• Convenient access to Interstates 5 and 80

• An approximate 10-minute drive to Capitol Mall and 10 minute drive to Sacramento International Airport

• Easy access to a variety of retail amenities

• On-site Café

• Walking path surrounding the office complex

• 4.00/1,000 SF parking ratio

±10,757 RSF | \$2.25 PSF FSG Available Q2 2020

 $\pm 8,863$  RSF | \$ 2.25 PSF FSG