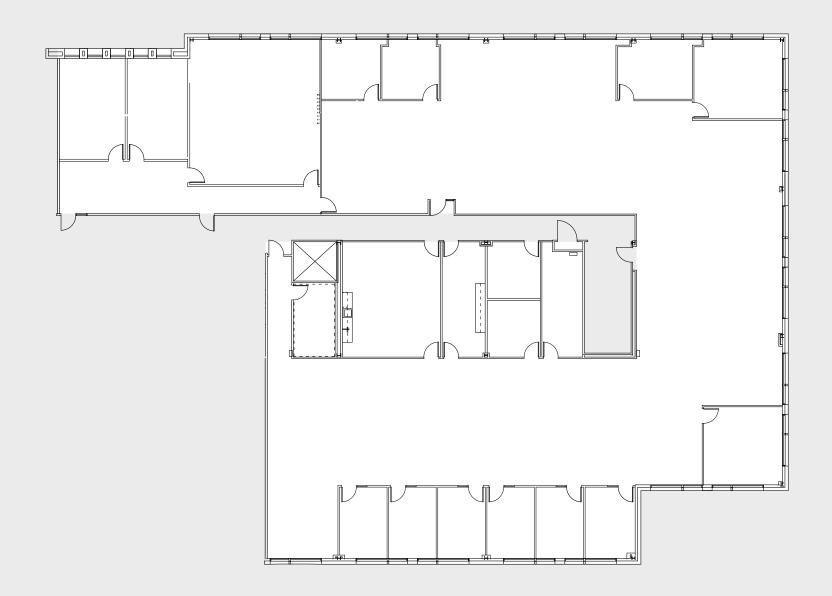

### **Suite 230 + 250**

±17,858 RSF | \$2.25 PSF FSG Available Q1 2020

2890 Gateway Oaks Dr. Sacramento, CA