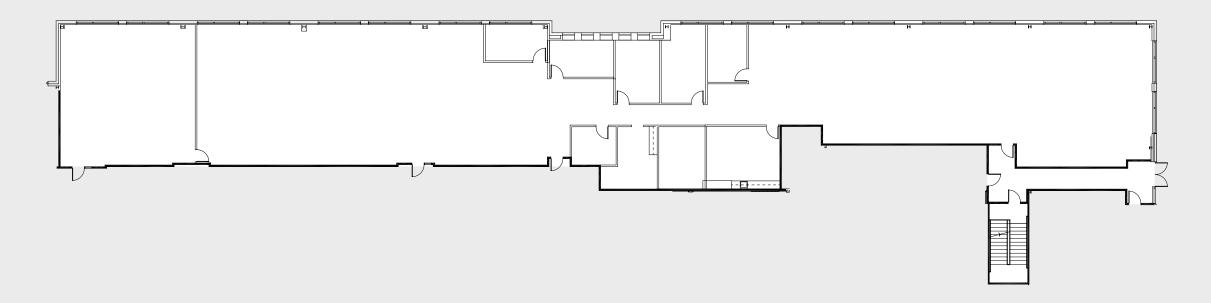

# **Suite 110 + 150**

±19,620 RSF | \$2.25 PSF FSG

Available Q2 2020

 $\pm 4,\!875\,\mathrm{RSF}$  |  $\$ 2.25\,\mathrm{PSF}\,\mathrm{FSG}$ 

Available Q1 2020

±12,983 RSF | \$2.25 PSF FSG Available Q1 2020

### **Suite 230 + 250**

±17,858 RSF | \$2.25 PSF FSG Available Q1 2020

2890 Gateway Oaks Dr. Sacramento, CA