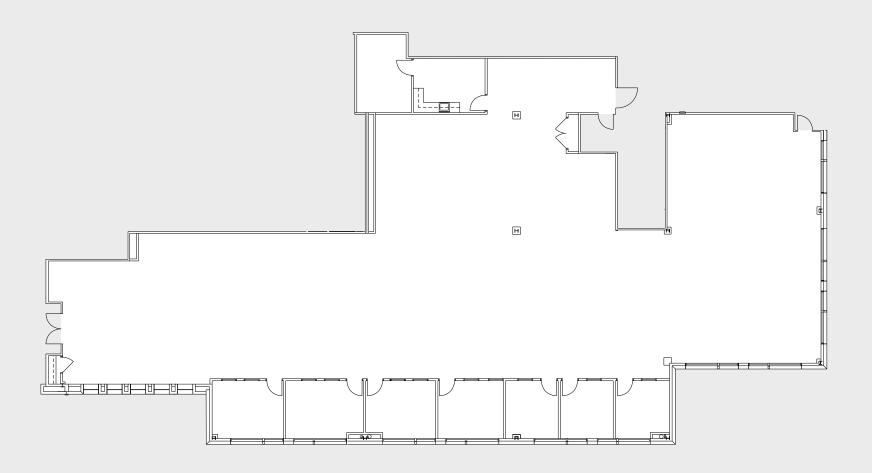

• Easy access to a variety of retail amenities

• On-site Café

• Walking path surrounding the office complex

• 4.00/1,000 SF parking ratio

±10,757 RSF | \$2.25 PSF FSG Available Q2 2020

 $\pm 8,863$  RSF | \$ 2.25 PSF FSG

# **Suite 110 + 150**

±19,620 RSF | \$2.25 PSF FSG

Available Q2 2020

 $\pm 4,\!875\,\mathrm{RSF}$  |  $\$ 2.25\,\mathrm{PSF}\,\mathrm{FSG}$ 

Available Q1 2020

±12,983 RSF | \$2.25 PSF FSG Available Q1 2020