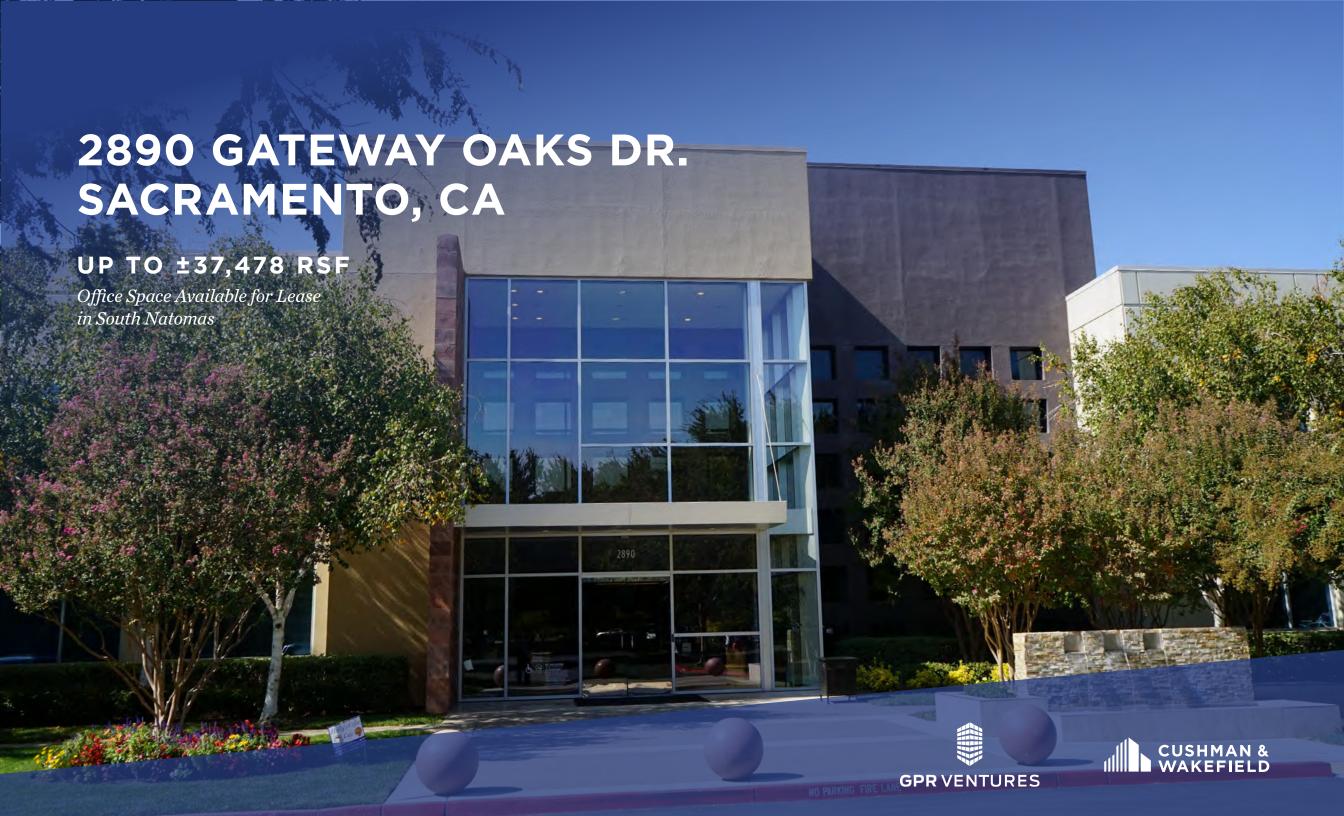

## **Property Highlights**

• Premier location in the thriving South Natomas Submarket

• Convenient access to Interstates 5 and 80

• An approximate 10-minute drive to Capitol Mall and 10 minute drive to Sacramento International Airport

• Easy access to a variety of retail amenities

• On-site Café

• Walking path surrounding the office complex

• 4.00/1,000 SF parking ratio

±10,757 RSF | \$2.25 PSF FSG Available Q2 2020

 $\pm 8,863$  RSF | \$ 2.25 PSF FSG