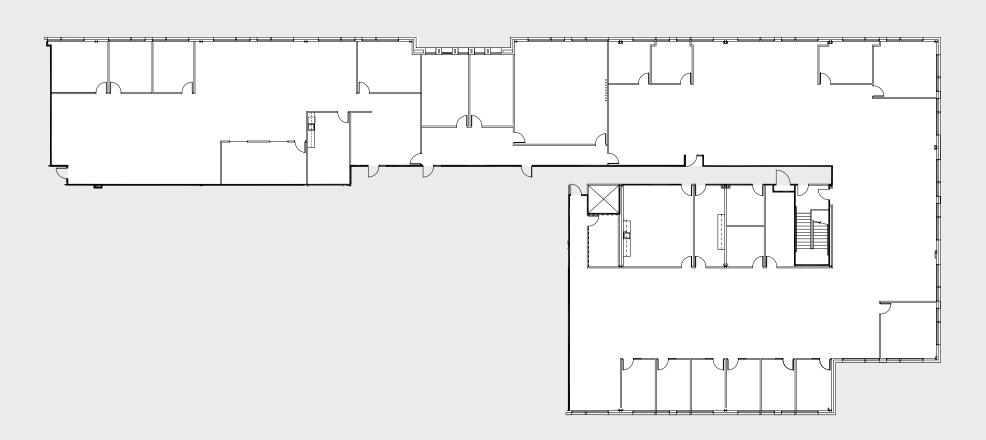

### **Suite 230 + 250**

±17,858 RSF | \$2.25 PSF FSG Available Q1 2020

2890 Gateway Oaks Dr. Sacramento, CA