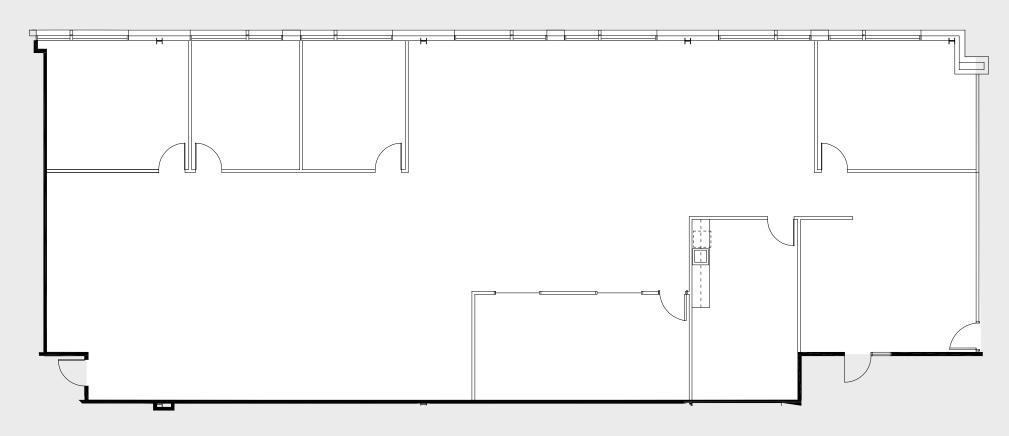

• Easy access to a variety of retail amenities

• On-site Café

• Walking path surrounding the office complex

• 4.00/1,000 SF parking ratio

±10,757 RSF | \$2.25 PSF FSG Available Q2 2020

 $\pm 8,863$  RSF | \$ 2.25 PSF FSG