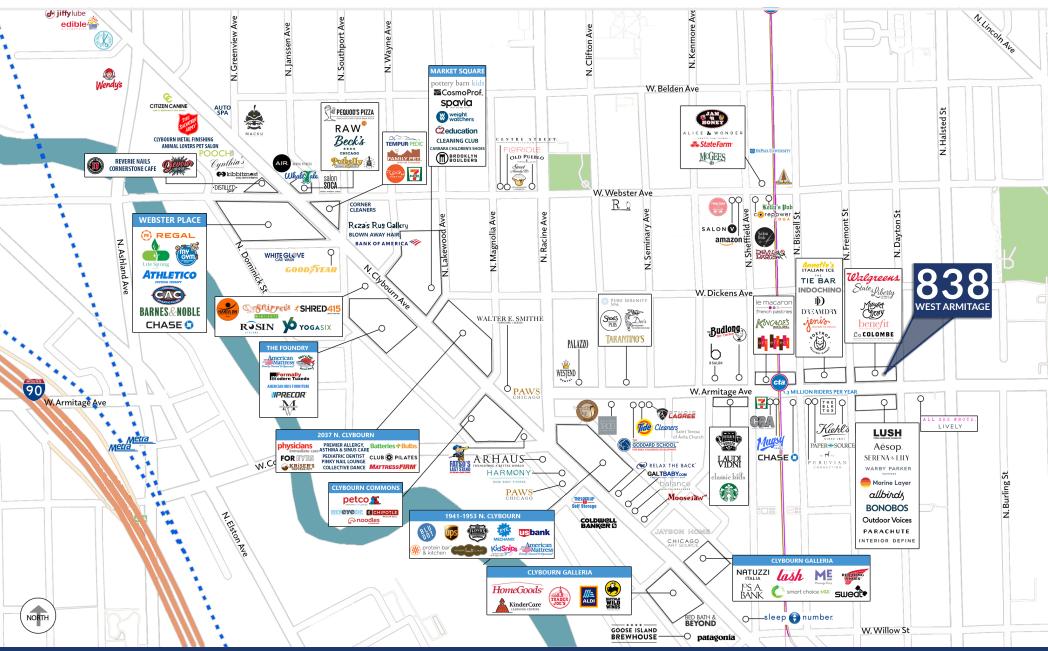

## **NEIGHBORS**

Bonobos, Marine Layer, Warby Parker, Serena & Lily, Lush, Benefit Cosmetics, Aesop, Kiehl's, Paper Source, Outdoor Voices, Indochino, La Colombe, Rothy's, Margaret O'Leary, The Black Tux, All Birds

#### **COMMENTS**

Situated in Lincoln Park's dynamic Armitage and Halsted shopping district comprised of approximately 100,000 SF of national and local boutique retailers.

Located less than one block from DePaul University.