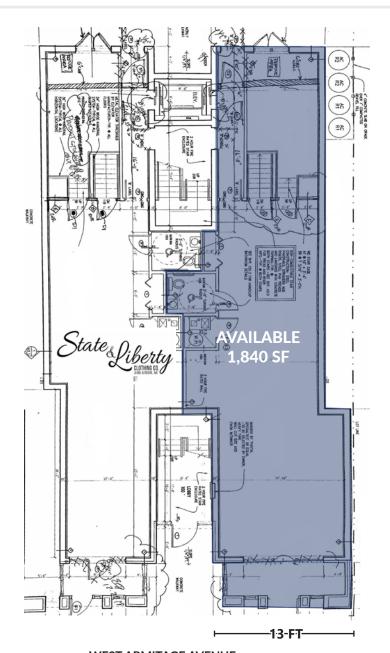

## **GROUND FLOOR SPACE AVAILABLE**

1,840 Sq Ft

#### **FRONTAGE**

13 FT on West Armitage Avenue

Surrounded by a dense residential market of over 65,000 people with an average annual income in excess of \$125,000 within one mile.

**WEST ARMITAGE AVENUE** 