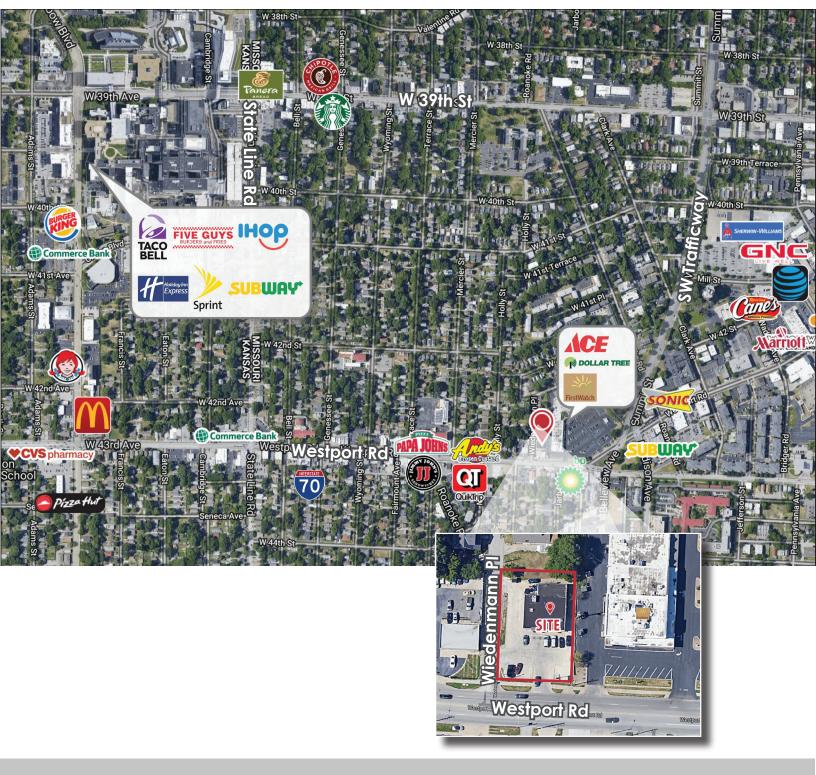

D INCOME | \$71,296 | \$84,094 | \$73,166 |

### John Sweeney, CCIM

Office: 913-945-3718 Mobile 913-461-6326 Email: john@reececommercial.com

The information above has been obtained from sources believed reliable. While we do not doubt its accuracy we have not verified it and make no guarantee, warranty or representation about it. It is your responsibility to independently confirm its accuracy and completeness. Any projections, opinions, assumptions, or estimates used are for example only and do not represent the current or future performance of the property. You and your advisors should conduct a careful, independent investigation of the property to determine to your satisfaction the suitability of the property for your needs. © 2019

# AERIALS 1106 WESTPORT RD, KANSAS CITY, MO 64111





#### John Sweeney, CCIM

Office: 913-945-3718 Mobile 913-461-6326 Email: john@reececommercial.com

The information above has been obtained from sources believed reliable. While we do not doubt its accuracy we have not verified it and make no guarantee, warranty or representation about it. It is your responsibility to independently confirm its accuracy and completeness. Any projections, opinions, assumptions, or estimates used are for example only and do not represent the current or future performance of the property. You and your advisors should conduct a careful, independent investigation of the property to determine to your satisfaction the suitability of the property for your needs. © 2019