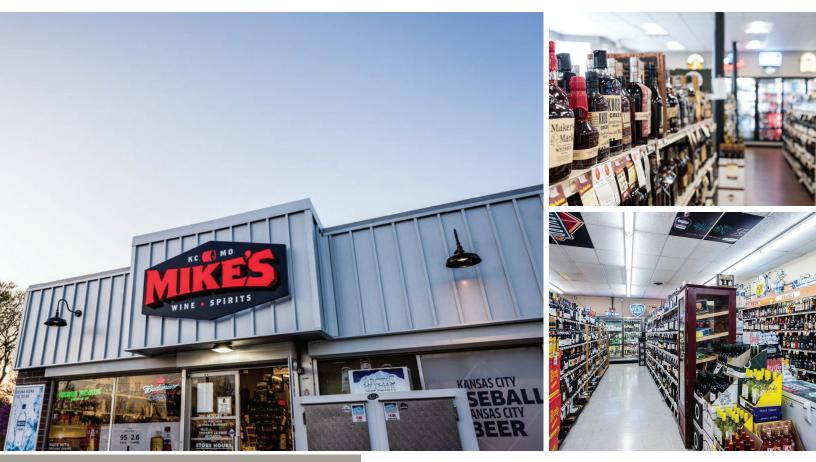

# MIKE'S WINE & SPIRITS 1106 WESTPORT RD, KANSAS CITY, MO 64111

# HIGHLIGHTS

- >>
- >>

# **FOR LEASE**

# \$17.50/SF NNN