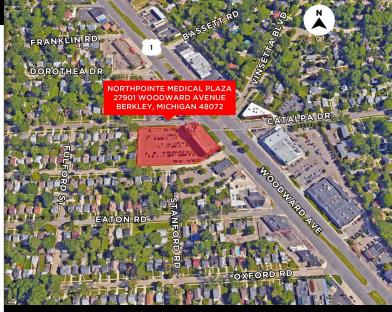

## **FOR LEASE**

NORTHPOINTE MEDICAL PLAZA 27901 WOODWARD AVENUE BERKLEY, MI 48072

## PROPERTY FEATURES:

- · Multi-tenant medical building
- · Medical suites available
- 3,414 SF 1st floor lobby space available
- · Centrally located on Woodward Avenue
- · Located 1 mile North of I-696
- Minutes from Beaumont hospital
- · Abundant parking at close proximity to building entry
- Monument signage
- · Covered parking
- · Locally owned and managed