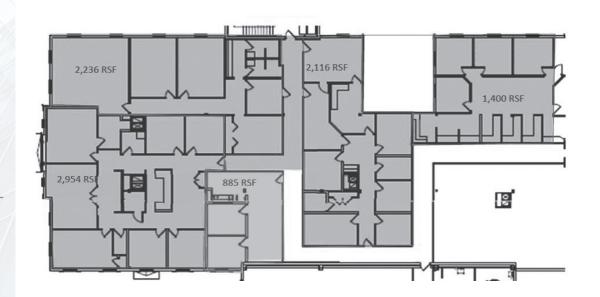

- Superior location with exceptional highway visibility from US 422 & SR 306
- No local income tax charged in Townships. Save potential thousands
- · Abundant, convenient and free close in parking on all sides
- Upgraded finishes throughout the offices and common areas
- Over 60% of the site devoted to green areas to provide a park like atmosphere
- The Site is 10 minutes from I 271, 20 minutes from 1 77 and 30 minutes to Cleveland or Akron



FOR MORE INFORMATION PLEASE CONTACT:

#### **JEREMY STEIGER PARTNER**

216.920.7777 jsteiger@lee-associates.com









FOR LEASE

www.lee-associates.com

### Ground Floor - 13,818 RSF



### Main Floor Suite - Total = 7,578 RSF

FOR MORE INFORMATION PLEASE CONTACT:

#### **JEREMY STEIGER**

PARTNER

216.920.7777 jsteiger@lee-associates.com











FOR LEASE

www.lee-associates.com

Suite 10B - 998 RSF



Suite 10C - 486 RSF

FOR MORE INFORMATION PLEASE CONTACT:

#### **JEREMY STEIGER**

PARTNER

216.920.7777 jsteiger@lee-associates.com











### FOR LEASE

www.lee-associates.com

Suite 15A - 2,957 RSF



Suite 15 A & B - 5,243 RSF



Suite 15B - 2,286 RSF

FOR MORE INFORMATION PLEASE CONTACT:

#### **JEREMY STEIGER**

PARTNER

216.920.7777 jsteiger@lee-associates.com

3659 Green Road, Suite 201 Beachwood, OH 44122









STORE RM.

RECEPTION



FOR LEASE

www.lee-associates.com



Suite 5A - 830 RSF

FOR MORE INFORMATION PLEASE CONTACT:

#### **JEREMY STEIGER**

PARTNER

216.920.7777 jsteiger@lee-associates.com