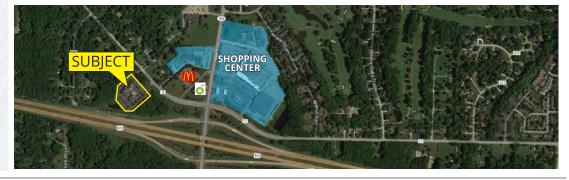

FOR LEASE

www.lee-associates.com

- Two story, 52,000 SF class A, medical, professional office campus
- Suites available from 24,000 divisible to just a few offices
- Superior location with exceptional highway visibility from US 422 & SR 306
- No local income tax charged in Townships. Save potential thousands
- · Abundant, convenient and free close in parking on all sides
- Upgraded finishes throughout the offices and common areas
- Over 60% of the site devoted to green areas to provide a park like atmosphere
- The Site is 10 minutes from I 271, 20 minutes from 1 77 and 30 minutes to Cleveland or Akron