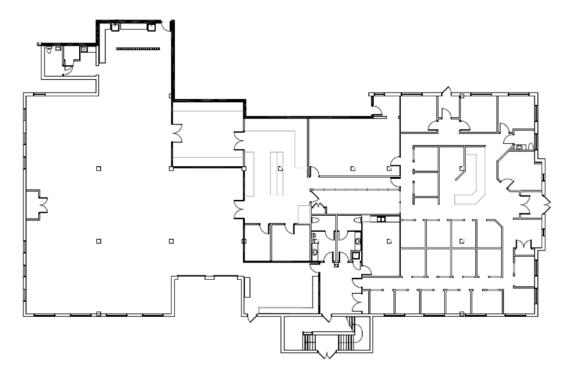

LEASE

www.lee-associates.com



- Two story, 52,000 SF class A, medical, professional office campus
- Suites available from 24,000 divisible to just a few offices
- Superior location with exceptional highway visibility from US 422 & SR 306
- No local income tax charged in Townships. Save potential thousands
- · Abundant, convenient and free close in parking on all sides
- Upgraded finishes throughout the offices and common areas
- Over 60% of the site devoted to green areas to provide a park like atmosphere
- The Site is 10 minutes from I 271, 20 minutes from 1 77 and 30 minutes to Cleveland or Akron



FOR MORE INFORMATION PLEASE CONTACT:

#### **JEREMY STEIGER PARTNER**

216.920.7777 jsteiger@lee-associates.com









FOR LEASE

www.lee-associates.com

### Ground Floor - 13,818 RSF



### Main Floor Suite - Total = 7,578 RSF

FOR MORE INFORMATION PLEASE CONTACT:

#### **JEREMY STEIGER**

PARTNER

216.920.7777 jsteiger@lee-associates.com











FOR LEASE

www.lee-associates.com

Suite 10B - 998 RSF



Suite 10C - 486 RSF

FOR MORE INFORMATION PLEASE CONTACT:

#### **JEREMY STEIGER**

PARTNER

216.920.7777 jsteiger@lee-associates.com











### FOR LEASE

www.lee-associates.com

Suite 15A - 2,957 RSF



Suite 15 A & B - 5,243 RSF



Suite 15B - 2,286 RSF

FOR MORE INFORMATION PLEASE CONTACT:

#### **JEREMY STEIGER**

PARTNER

216.920.7777 jsteiger@lee-associates.com

3659 Green Road, Suite 201 Beachwood, OH 44122









STORE RM.

RECEPTION



FOR LEASE

www.lee-associates.com



Suite 5A - 830 RSF

FOR MORE INFORMATION PLEASE CONTACT:

#### **JEREMY STEIGER**