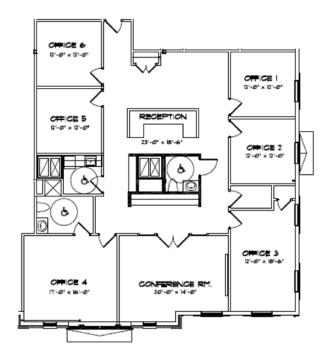

s
- Over 60% of the site devoted to green areas to provide a park like atmosphere
- The Site is 10 minutes from I 271, 20 minutes from 1 77 and 30 minutes to Cleveland or Akron



FOR MORE INFORMATION PLEASE CONTACT:

#### **JEREMY STEIGER PARTNER**

216.920.7777 jsteiger@lee-associates.com









FOR LEASE

www.lee-associates.com

### Ground Floor - 13,818 RSF



### Main Floor Suite - Total = 7,578 RSF

FOR MORE INFORMATION PLEASE CONTACT:

#### **JEREMY STEIGER**

PARTNER

216.920.7777 jsteiger@lee-associates.com











FOR LEASE

www.lee-associates.com

Suite 10B - 998 RSF



Suite 10C - 486 RSF

FOR MORE INFORMATION PLEASE CONTACT:

#### **JEREMY STEIGER**

PARTNER

216.920.7777 jsteiger@lee-associates.com











### FOR LEASE

www.lee-associates.com

Suite 15A - 2,957 RSF



Suite 15 A & B - 5,243 RSF



Suite 15B - 2,286 RSF

FOR MORE INFORMATION PLEASE CONTACT:

#### **JEREMY STEIGER**

PARTNER

216.920.7777 jsteiger@lee-associates.com

3659 Green Road, Suite 201 Beachwood, OH 44122









STORE RM.

RECEPTION



FOR LEASE

www.lee-associates.com



Suite 5A - 830 RSF

FOR MORE INFORMATION PLEASE CONTACT:

#### **JEREMY STEIGER**

PARTNER

216.920.7777 jsteiger@lee-associates.com