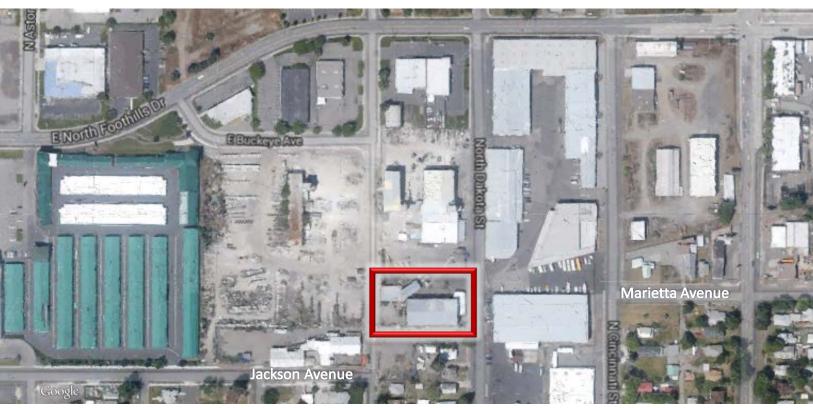

## 2525 N. Dakota Street

Spokane, Washington 99207

## **Property Features**

Approximate Building Sizes:
Warehouse: 9,800 SF ±

Office: 1,400 SF ±

- 12' x 16' Roll Up Door
- On-Site Parking
- Zoning: Light Industrial
- A Portion of an 8.67 Acre Industrial Site (APN 35085.2207)
- Lease Rate: \$4,000/Month NNN