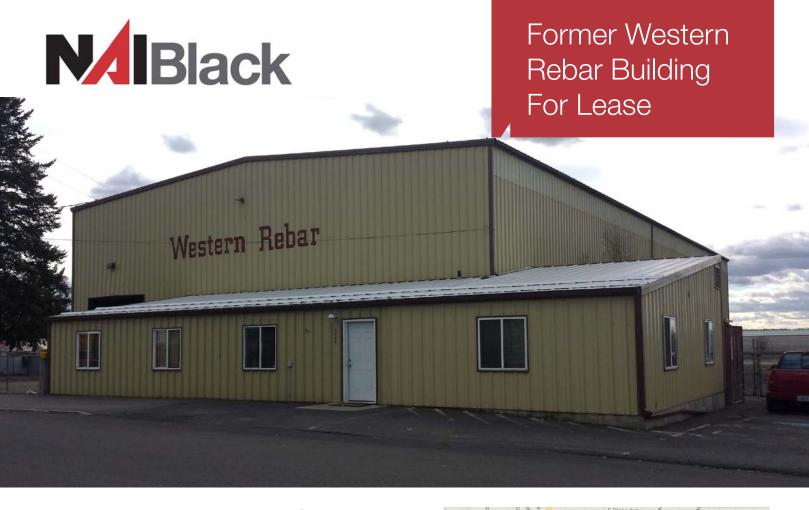

## 2525 N. Dakota Street

Spokane, Washington 99207

## **Property Features**

Approximate Building Sizes:
Warehouse: 9,800 SF ±

Office: 1,400 SF ±

- 12' x 16' Roll Up Door
- On-Site Parking
- Zoning: Light Industrial
- A Portion of an 8.67 Acre Industrial Site (APN 35085.2207)
- Lease Rate: \$4,000/Month NNN