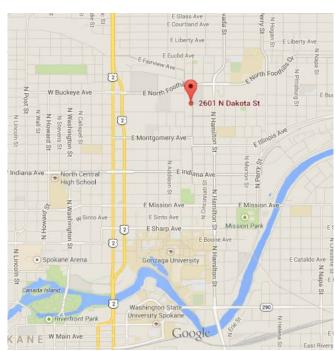

## 2525 N. Dakota Street

Spokane, Washington 99207

## **Property Features**

Approximate Building Sizes:
Warehouse: 9,800 SF ±

Office: 1,400 SF ±

- 12' x 16' Roll Up Door
- On-Site Parking
- Zoning: Light Industrial
- A Portion of an 8.67 Acre Industrial Site (APN 35085.2207)
- Lease Rate: \$4,000/Month NNN



For More Information:

## Chris Bell, SIOR

+1 509 622 3538 • cbell@naiblack.com

NO WARRANTY OR REPRESENTATION, EXPRESS OR IMPLIED, IS MADE AS TO THE ACCURACY OF THE INFORMATION CONTAINED HEREIN, AND THE SAME IS SUBMITTED SUBJECT TO ERRORS, OMISSIONS, CHANGE OF PRICE, RENTAL OR OTHER CONDITIONS, PRIOR SALE, LEASE OR FINANCING, OR WITHDRAWAL WITHOUT NOTICE, AND OF ANY SPECIAL LISTING CONDITIONS IMPOSED BY OUR PRINCIPALS NO WARRANTIES OR REPRESENTATIONS ARE MADE AS TO THE CONDITION OF THE PROPERTY OR ANY HAZARDS CONTAINED THEREIN ARE ANY TO BE IMPLIED.

Black Commercial, Inc. 801 W Riverside, Suite 300 Spokane, WA 99201 +1 509 623 1000 naiblack.com