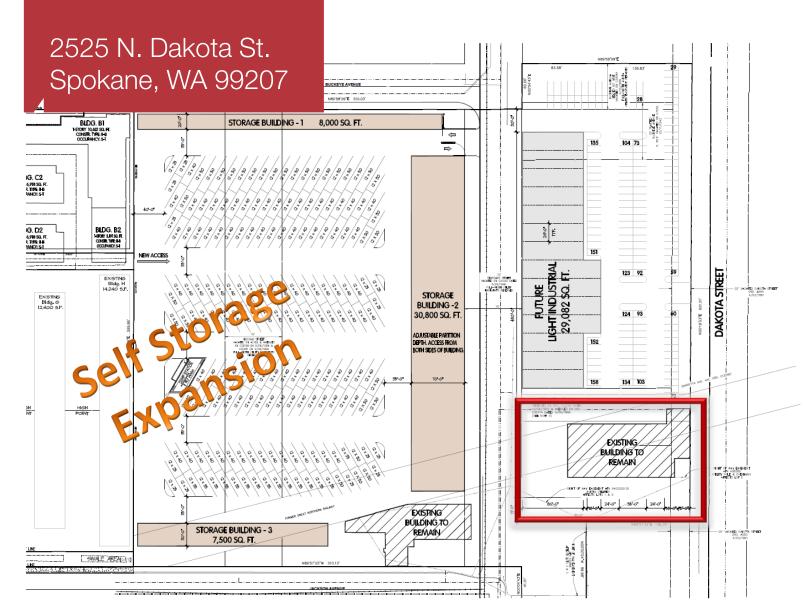

## **Property Features**

Approximate Building Sizes:
Warehouse: 9,800 SF ±

Office: 1,400 SF ±

- 12' x 16' Roll Up Door
- On-Site Parking
- Zoning: Light Industrial
- A Portion of an 8.67 Acre Industrial Site (APN 35085.2207)
- Lease Rate: \$4,000/Month NNN