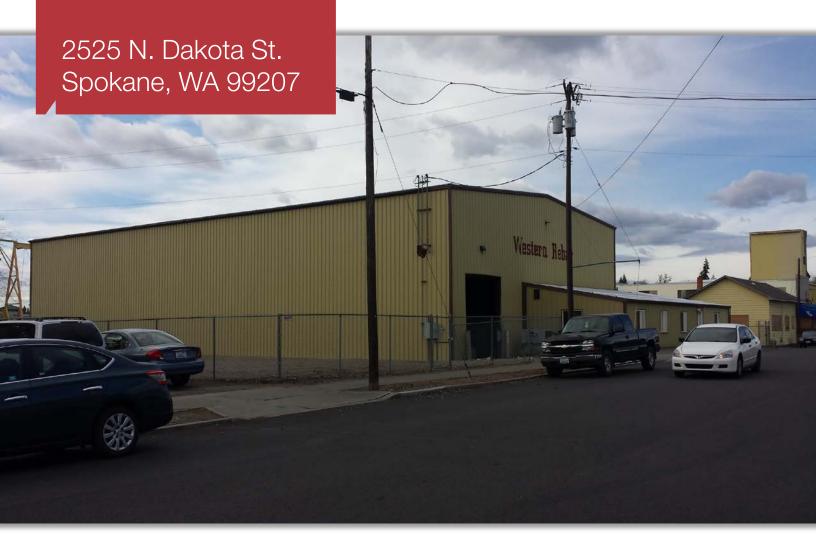

r
- On-Site Parking
- Zoning: Light Industrial
- A Portion of an 8.67 Acre Industrial Site (APN 35085.2207)
- Lease Rate: \$4,000/Month NNN



For More Information:

## Chris Bell, SIOR

+1 509 622 3538 • cbell@naiblack.com

NO WARRANTY OR REPRESENTATION, EXPRESS OR IMPLIED, IS MADE AS TO THE ACCURACY OF THE INFORMATION CONTAINED HEREIN, AND THE SAME IS SUBMITTED SUBJECT TO ERRORS, OMISSIONS, CHANGE OF PRICE, RENTAL OR OTHER CONDITIONS, PRIOR SALE, LEASE OR FINANCING, OR WITHDRAWAL WITHOUT NOTICE, AND OF ANY SPECIAL LISTING CONDITIONS IMPOSED BY OUR PRINCIPALS NO WARRANTIES OR REPRESENTATIONS ARE MADE AS TO THE CONDITION OF THE PROPERTY OR ANY HAZARDS CONTAINED THEREIN ARE ANY TO BE IMPLIED.

Black Commercial, Inc. 801 W Riverside, Suite 300 Spokane, WA 99201 +1 509 623 1000 naiblack.com