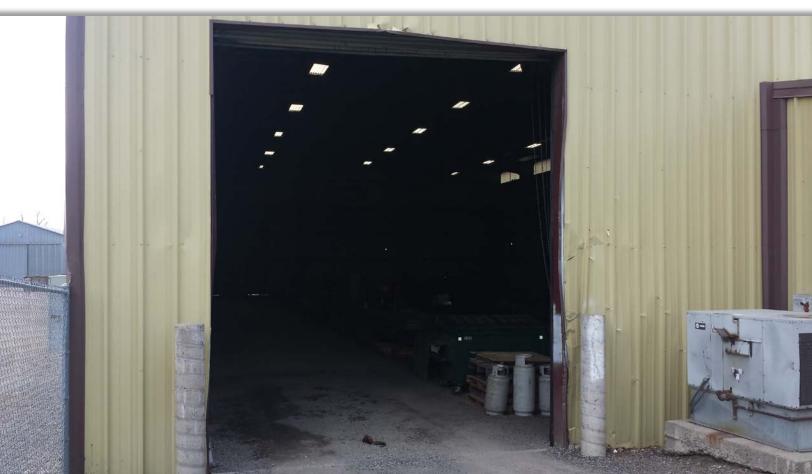

## **Property Features**

Approximate Building Sizes:
Warehouse: 9,800 SF ±

Office: 1,400 SF ±

- 12' x 16' Roll Up Door
- On-Site Parking
- Zoning: Light Industrial
- A Portion of an 8.67 Acre Industrial Site (APN 35085.2207)
- Lease Rate: \$4,000/Month NNN