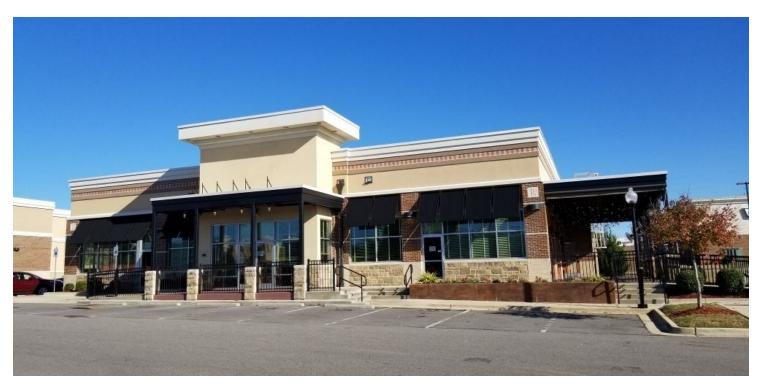

#### LOCATION OVERVIEW

Rare Former Restaurant at McFarland Blvd & 15th Street.

### PROPERTY HIGHLIGHTS

- Located at Shoppes at Legacy Park, in the heart of regional shopping area.
- · Most equipment to remain.
- Area retail includes: Fresh Market, Bed Bath & Beyond & DSW
- Excellent visibility and traffic.
- Near DCH Hospital & The University of Alabama.