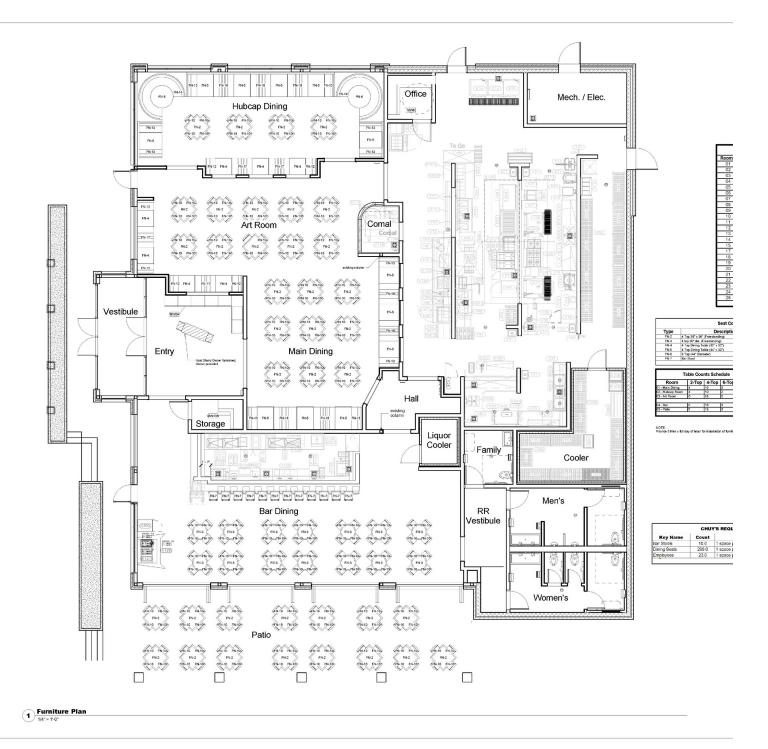

s at Legacy Park, in the heart of regional shopping area.
- · Most equipment to remain.
- Area retail includes: Fresh Market, Bed Bath & Beyond & DSW
- Excellent visibility and traffic.
- Near DCH Hospital & The University of Alabama.

#### **DEMOGRAPHICS**

|                        | 1 MILE | 3 MILES | 5 MILES |
|------------------------|--------|---------|---------|
| Population             | 7,916  | 72,422  | 120,653 |
| Households             | 3,692  | 29,035  | 48,767  |
| Average HH Income (\$) | 50,390 | 54,995  | 61,289  |

## **EXCLUSIVE AGENT(S)**



1320 McFarland Blvd., Tuscaloosa, AL 35405

SITE PLAN



SUITE TENANT NAME SPACE SIZE

Restaurant Available for Lease Available 7,134 SF

**EXCLUSIVE AGENT(S)** 



1320 McFarland Blvd., Tuscaloosa, AL 35405

#### **FLOOR PLANS**



## **EXCLUSIVE AGENT(S)**



1320 McFarland Blvd., Tuscaloosa, AL 35405

### **ADDITIONAL PHOTOS**



## **EXCLUSIVE AGENT(S)**



1320 McFarland Blvd., Tuscaloosa, AL 35405

### **ADDITIONAL PHOTOS**



## **EXCLUSIVE AGENT(S)**