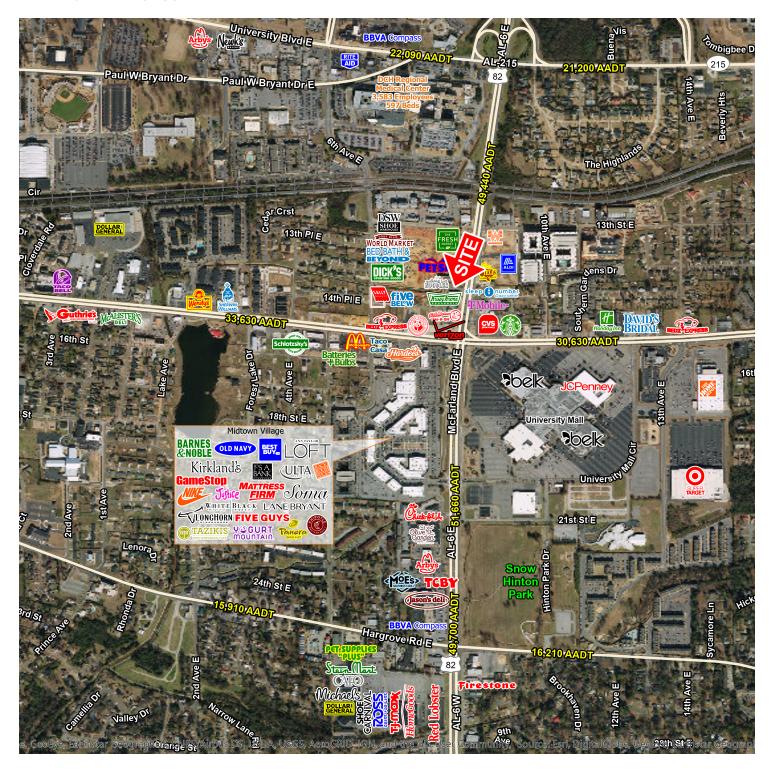

### **ADDITIONAL PHOTOS**

### PROPERTY HIGHLIGHTS

- Located at Shoppes at Legacy Park, in the heart of regional shopping area.
- · Most equipment to remain.
- Area retail includes: Fresh Market, Bed Bath & Beyond & DSW
- Excellent visibility and traffic.
- Near DCH Hospital & The University of Alabama.