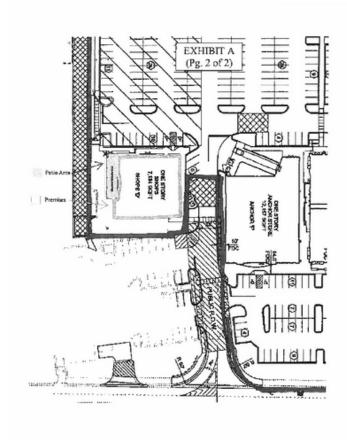

## **EXCLUSIVE AGENT(S)**

1320 McFarland Blvd., Tuscaloosa, AL 35405

SITE PLAN

SUITE TENANT NAME SPACE SIZE

Restaurant Available for Lease Available 7,134 SF

**EXCLUSIVE AGENT(S)** 

1320 McFarland Blvd., Tuscaloosa, AL 35405