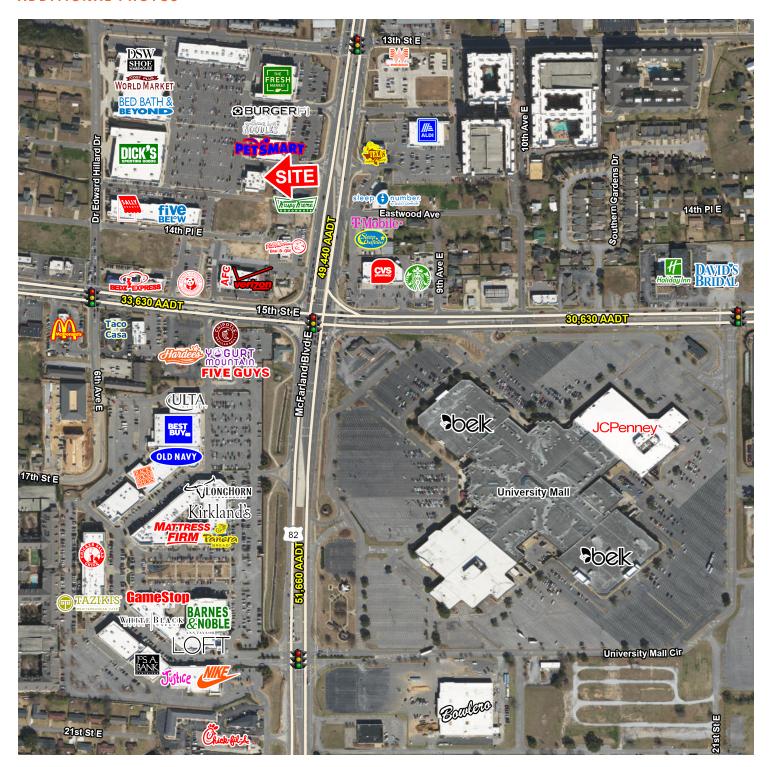

### **ADDITIONAL PHOTOS**

### PROPERTY HIGHLIGHTS

- Located at Shoppes at Legacy Park, in the heart of regional shopping area.
- · Most equipment to remain.
- Area retail includes: Fresh Market, Bed Bath & Beyond & DSW
- Excellent visibility and traffic.
- Near DCH Hospital & The University of Alabama.