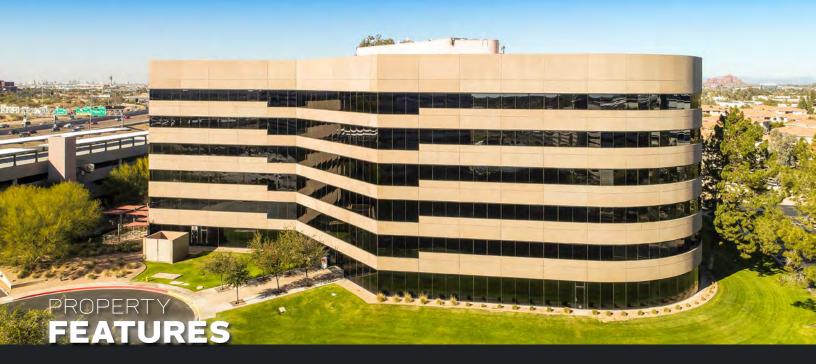

## **BUILDING PARK**

Two, six-story buildings totaling 295,124 RSF

Park Bridge - 167,192 RSF

Park Garden – 127,932 RSF

Newly renovated lobby and outdoor seating areas