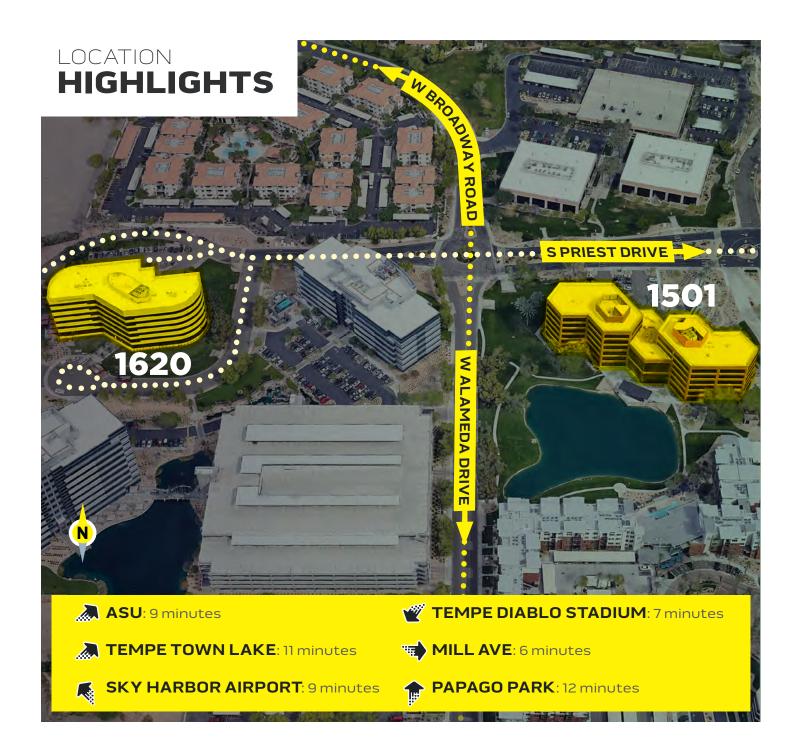

#### LOCATED

In the amenity rich Tempe North

# EXCELLENT FREEWAY ACCESS

To I-10, 143, I-60 and Loop 202

### LIVE WORK PLAY ENVIRONMENT

Surrounded by hundreds of single and multi-family units, a campus like feel, and is in close proximity to hundreds of recreational opportunities

#### IN CLOSE PROXIMITY

To Sky Harbor Airport, ASU, Tempe Town Lake, Tempe Diablo Stadium