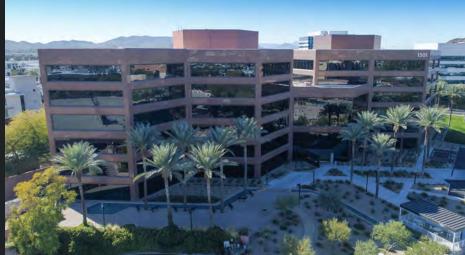

## **BUILDING PARK**

Two, six-story buildings totaling 295,124 RSF

Park Bridge - 167,192 RSF

Park Garden – 127,932 RSF

Newly renovated lobby and outdoor seating areas