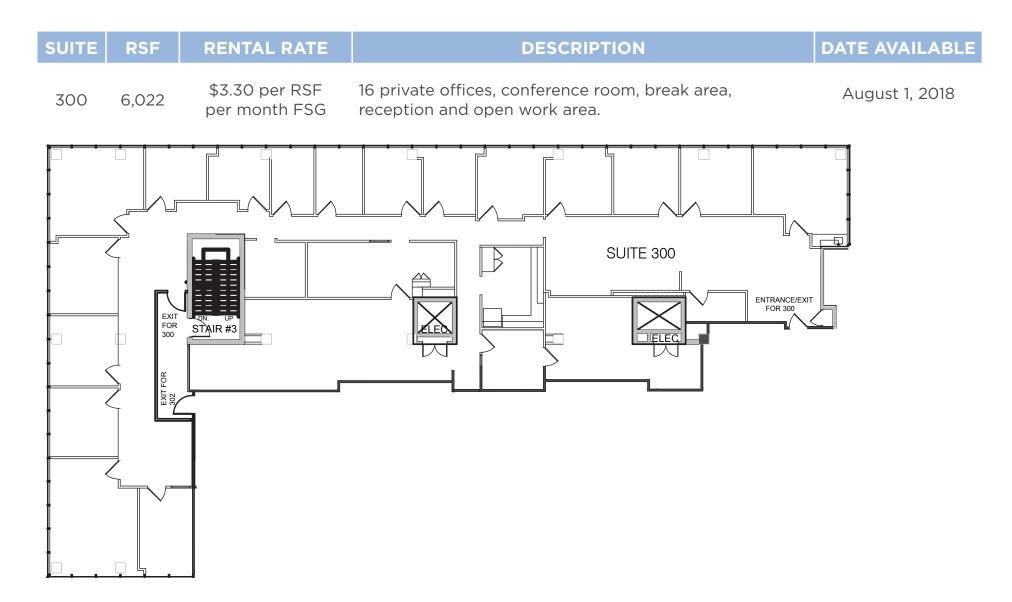

### AVAILABLE SUITES

| SUITE | RSF   | RENTAL RATE                     | DESCRIPTION                                                                    | DATE AVAILABLE    |
|-------|-------|---------------------------------|--------------------------------------------------------------------------------|-------------------|
| 300   | 6,022 | \$3.30 per RSF<br>per month FSG | 16 private offices, conference room, break area, reception and open work area. | August 1, 2018    |
| 206   | 809   | \$3.30 per RSF<br>per month FSG | 2 offices, open work area and reception.                                       | September 1, 2018 |

# ■ FLOOR PLAN - SUITE 300

Charles Dunn Company, Inc. These materials are based on information and content provided by others which we believe are accurate. No guarantee, warranty or representation is made by the Charles Dunn Company or its personnel, and all interested parties must independently verify its accuracy and completeness. As well, any projections, assumptions, opinion, or estimates are used for example only and do not represent the current or future performance of the identified property. Your tax, financial, legal and toxic substance advisors should conduct a careful investigation of the property and its suitability for your needs, including land use limitations.