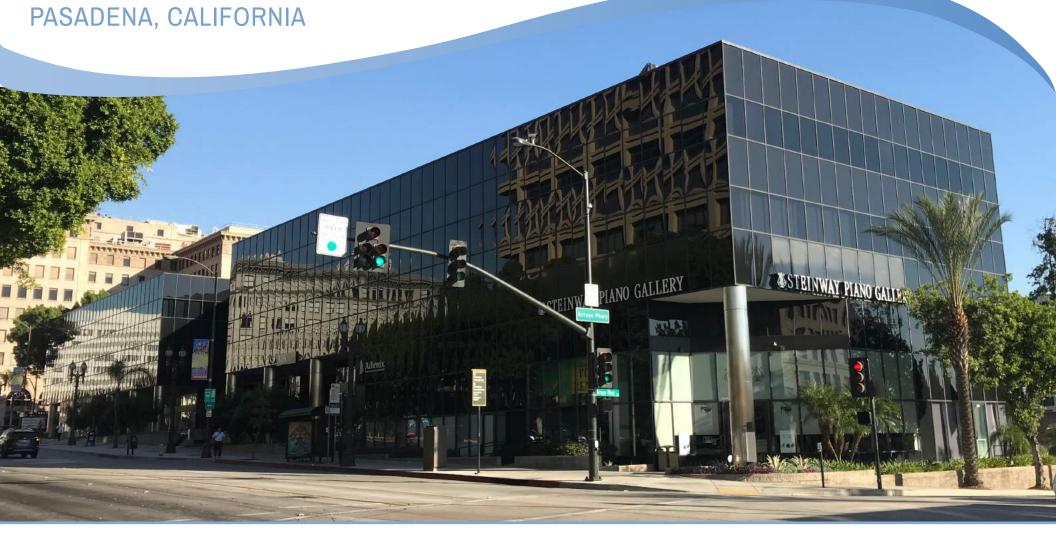

# **150** East Colorado Boulevard

### PROPERTY FEATURES

The 150 East Colorado Boulevard building is a 3-story, 62,286 square foot Class A office building featuring:

- \$3.30 per RSF fully serviced
- Convenient access to the 110, 210 and 134 freeways
- Walking distance to Metro Gold Line stations
- Fiber optic ready
- Parking ratio of 3 per 1,000 RSF leased at \$90.00 unreserved parking and \$140.00 reserved parking
- Nearby restaurants and retail amenities including Old Pasadena and Paseo Colorado mixed-use retail and entertainment development