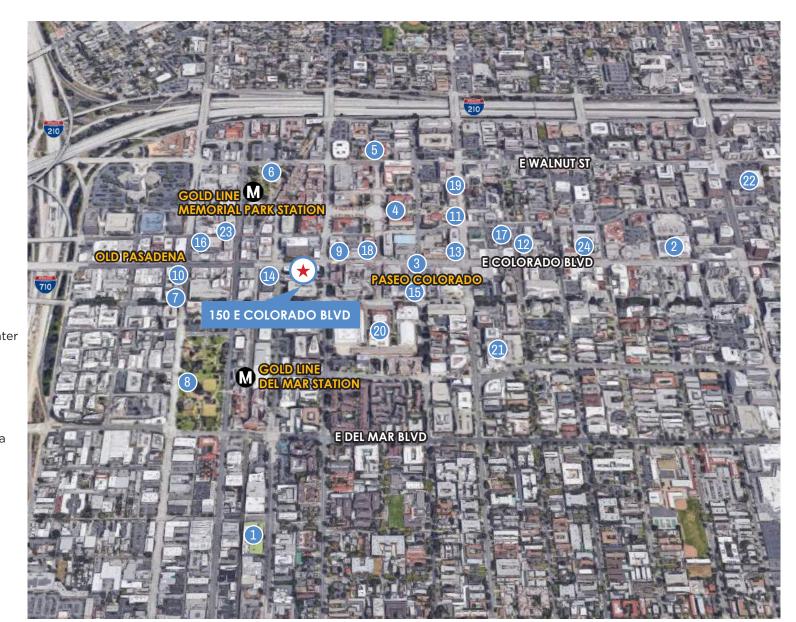

### AMENITIES

1

2

5

8

9

(10)(11

12

13

14

15

18 19

20

21

22

Whole Foods Market Target Starbucks Pasadena City Hall Pasadena Public Library Pasadena Memorial Park 85C Bakery Cafe Central Park Subway Restaurants The Cheesecake Factory California Pizza Kitchen 24 Hour Fitness Bank of America Financial Center Chase Bank ArcLight Cinemas 16 Russell's 17 Pasadena Museum of California United States Postal Service Fedex Office Ship Center Sheraton Pasadena Hotel Hilton Pasadena Ralphs

- 23 Slater's 50/50
- 24 Tender greens