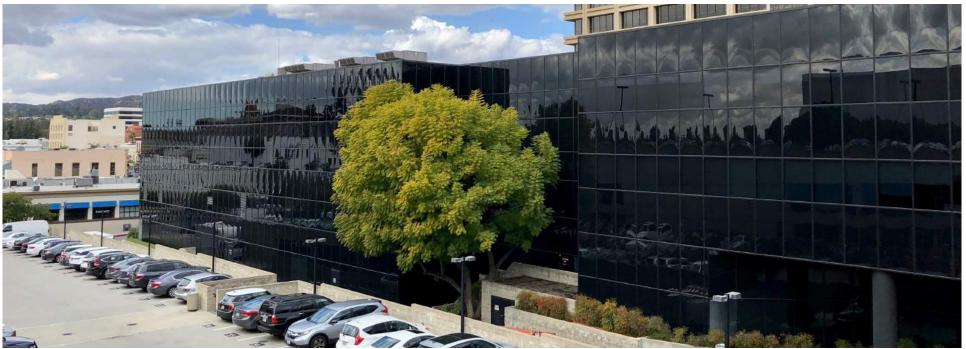

### PROPERTY FEATURES

The 150 East Colorado Boulevard building is a 3-story, 62,286 square foot Class A office building featuring:

- \$3.30 per RSF fully serviced
- Convenient access to the 110, 210 and 134 freeways
- Walking distance to Metro Gold Line stations
- Fiber optic ready
- Parking ratio of 3 per 1,000 RSF leased at \$90.00 unreserved parking and \$140.00 reserved parking
- Nearby restaurants and retail amenities including Old Pasadena and Paseo Colorado mixed-use retail and entertainment development