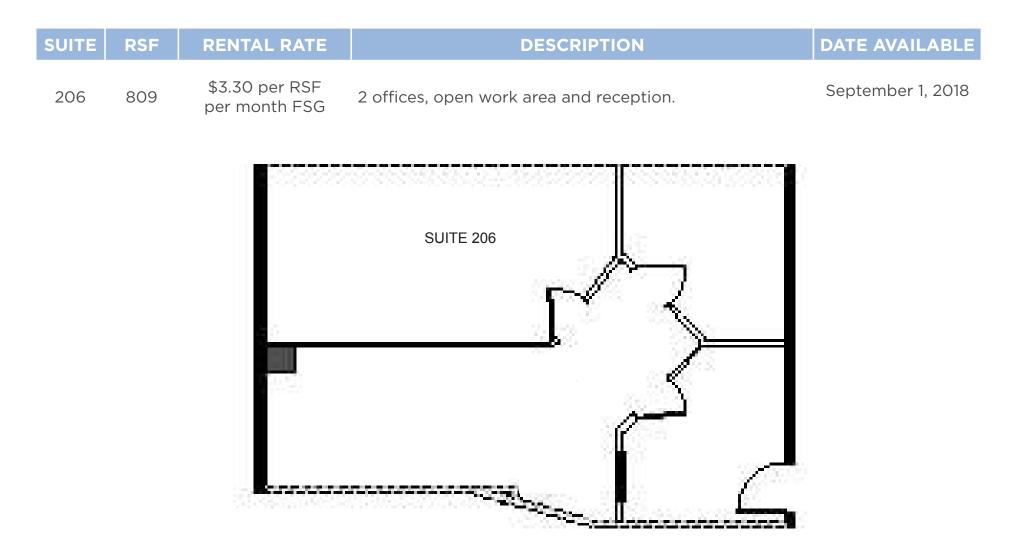

### AVAILABLE SUITES

| SUITE | RSF   | RENTAL RATE                     | DESCRIPTION                                                                    | DATE AVAILABLE    |
|-------|-------|---------------------------------|--------------------------------------------------------------------------------|-------------------|
| 300   | 6,022 | \$3.30 per RSF<br>per month FSG | 16 private offices, conference room, break area, reception and open work area. | August 1, 2018    |
| 206   | 809   | \$3.30 per RSF<br>per month FSG | 2 offices, open work area and reception.                                       | September 1, 2018 |

# ■ FLOOR PLAN - SUITE 206