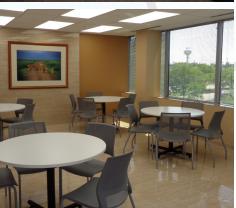

## MATTERS.

Conveniently Located in the Center of Oakbrook Terrace to BREATHE:

Suite 300 | 9,047 SF | \$25.50 MG

- Prominent elevator ID with double door glass entry
- Contemporary, high-end custom finishes
- All furniture negotiable including 35 + Allsteel/Terrace 6 x 6 workstations
- Modern, large break room and kitchen overlooking atrium
- Reception seating area with built-in reception desk