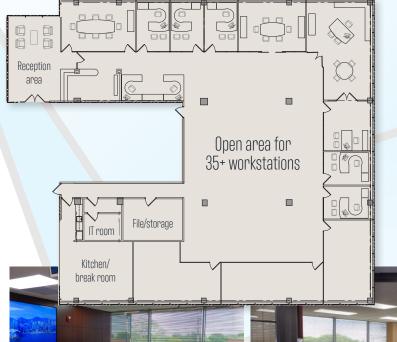

## MATTERS.

Conveniently Located in the Center of Oakbrook Terrace to BREATHE:

Suite 300 | 9,047 SF | \$25.50 MG

- Prominent elevator ID with double door glass entry
- Contemporary, high-end custom finishes
- All furniture negotiable including 35 + Allsteel/Terrace 6 x 6 workstations
- Modern, large break room and kitchen overlooking atrium
- Reception seating area with built-in reception desk

## COMAR CENTRE I

1S660 MIDWEST ROAD

**Suite 300** 9,047 SF

- Store front glass-enclosed conference rooms for 6 and 8 people
- Executive private office (1)
- Private offices (6)
- Classroom
- Open collaboration areas (2)