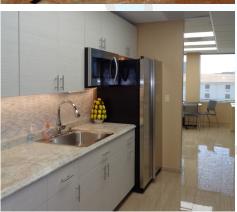

## MATTERS.

Conveniently Located in the Center of Oakbrook Terrace to BREATHE:

Suite 300 | 9,047 SF | \$25.50 MG

- Prominent elevator ID with double door glass entry
- Contemporary, high-end custom finishes
- All furniture negotiable including 35 + Allsteel/Terrace 6 x 6 workstations
- Modern, large break room and kitchen overlooking atrium
- Reception seating area with built-in reception desk