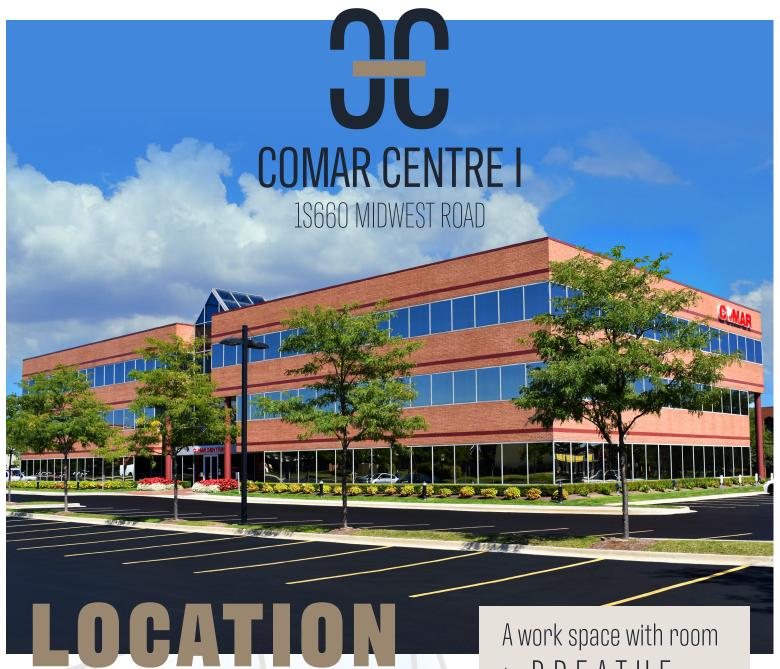

## COMAR CENTRE I

1S660 MIDWEST ROAD

**Suite 300** 9,047 SF

- Store front glass-enclosed conference rooms for 6 and 8 people
- Executive private office (1)
- Private offices (6)
- Classroom
- Open collaboration areas (2)