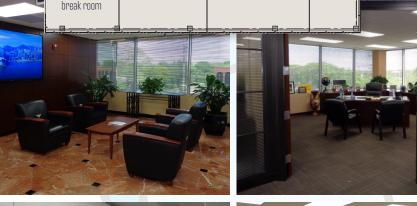

## MATTERS.

Conveniently Located in the Center of Oakbrook Terrace to BREATHE:

Suite 300 | 9,047 SF | \$25.50 MG

- Prominent elevator ID with double door glass entry
- Contemporary, high-end custom finishes
- All furniture negotiable including 35 + Allsteel/Terrace 6 x 6 workstations
- Modern, large break room and kitchen overlooking atrium
- Reception seating area with built-in reception desk