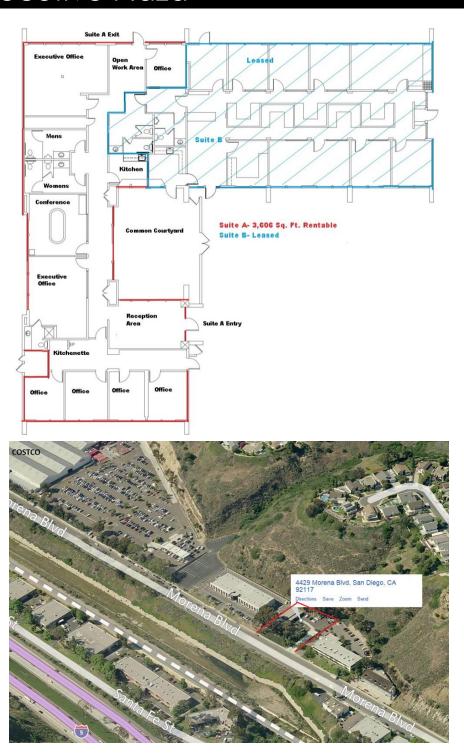

## 4429 Morena Blvd. Suite A San Diego, CA 92117

- 3,606 sq. ft. Available (Suite A)
- Two Large Executive Offices, Beautiful Reception Area, 5 Private Offices, Conference Room and Open Work Areas
- Large Outdoor Courtyard Area, Monument Signage on Morena Blvd.
- 2 Restrooms and Kitchen Area
- Recently Remodeled with High Level Finish on All Interior Areas
- 11 Reserved Parking Spaces Plus Visitor Parking
- Gated Parking Entry for After Hours Security
- Sublease Term Through March 28, 2022
- Lease Rate \$6,695 w/ annual increases + electric & janitorial

## For Lease Canyon Executive Plaza

## 4429 Morena Blvd. Suite A San Diego, CA 92117

Charles Currey, SIOR 760.730.9100 x 301 <u>chuck@lockwoodcommercial.com</u> #00658596