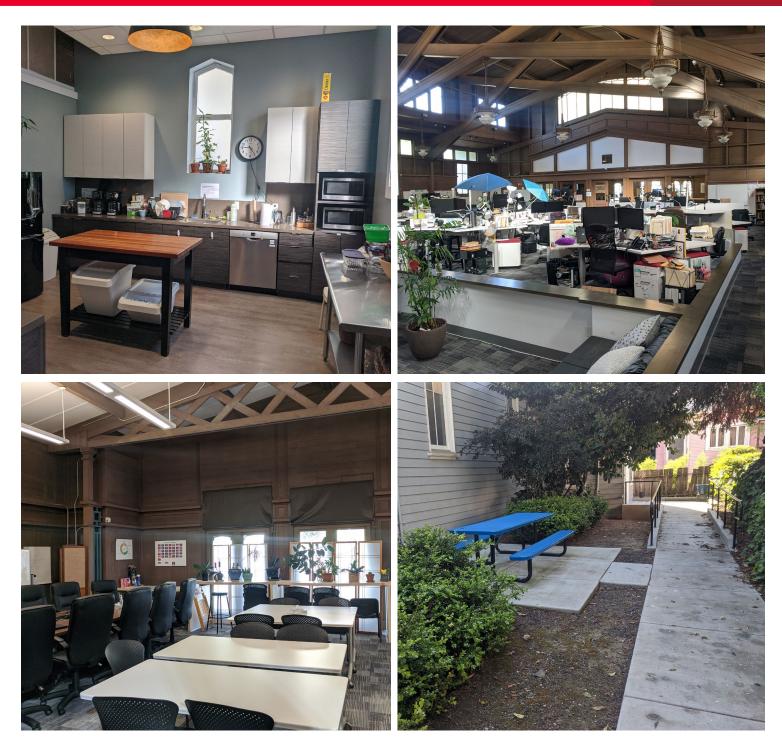

### **Property Highlights**

- 2333 Harrison Street, Oakland
- 9,281 RSF Building
- 12,375 Parcel
- Historic Building in the heart of Lake Merritt
- Originally built as a Church in 1915
- Fully renovated in 2018 into high end Creative Office including ADA and seismic upgrades
- 11 Private Offices, 2 Conference Rooms, Open Kitchen & Large Open Workspace With 33 Work Stations
- One block to Lake Merritt and Whole Foods
- Short walk to 19th Street BART
- Very Rare Owner/User opportunity