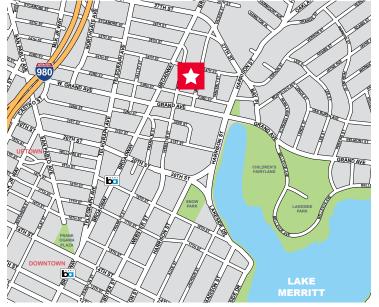

### **Property Highlights**

- 2333 Harrison Street, Oakland
- 9,281 RSF Building
- 12,375 Parcel
- Historic Building in the heart of Lake Merritt
- Originally built as a Church in 1915
- Fully renovated in 2018 into high end Creative Office including ADA and seismic upgrades
- 11 Private Offices, 2 Conference Rooms, Open Kitchen & Large Open Workspace With 33 Work Stations
- One block to Lake Merritt and Whole Foods
- Short walk to 19th Street BART
- Very Rare Owner/User opportunity