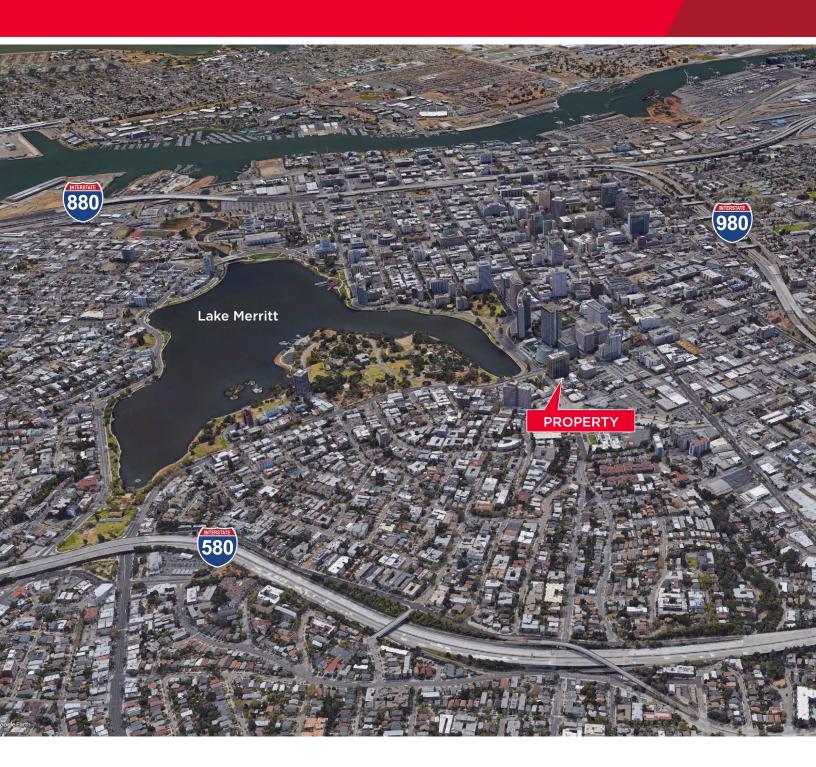

### **Property Highlights**

- 2333 Harrison Street, Oakland
- 9,281 RSF Building
- 12,375 Parcel
- Historic Building in the heart of Lake Merritt
- Originally built as a Church in 1915
- Fully renovated in 2018 into high end Creative Office including ADA and seismic upgrades
- 11 Private Offices, 2 Conference Rooms, Open Kitchen & Large Open Workspace With 33 Work Stations
- One block to Lake Merritt and Whole Foods
- Short walk to 19th Street BART
- Very Rare Owner/User opportunity