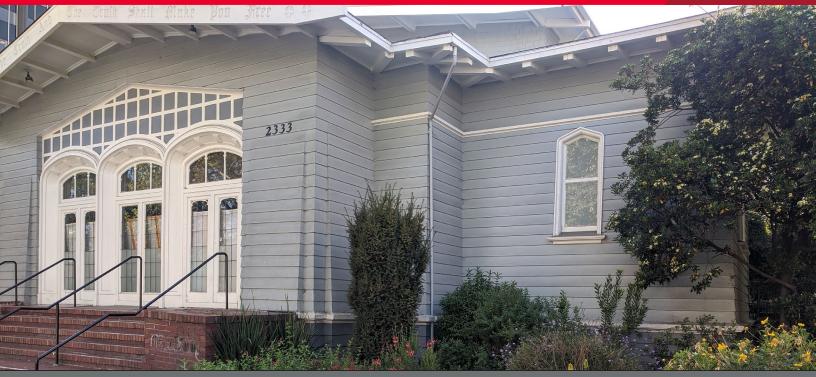

## 2333 Harrison Street

Oakland, California

## RARELY AVAILABLE NEWLY RENOVATED CREATIVE OFFICE BUILDING

### **Property Highlights**

- 2333 Harrison Street, Oakland
- 9,281 RSF Building
- 12,375 Parcel
- Historic Building in the heart of Lake Merritt
- Originally built as a Church in 1915
- Fully renovated in 2018 into high end Creative Office including ADA and seismic upgrades
- 11 Private Offices, 2 Conference Rooms, Open Kitchen & Large Open Workspace With 33 Work Stations
- One block to Lake Merritt and Whole Foods
- Short walk to 19th Street BART
- Very Rare Owner/User opportunity