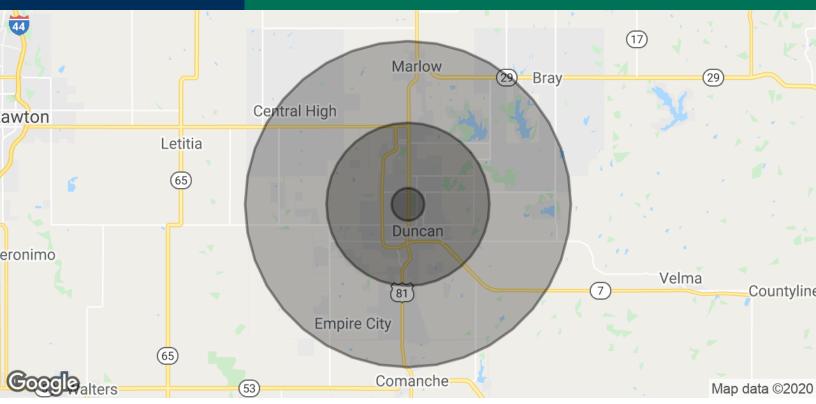

1803 N Highway 8, Duncan, OK 73533

1803 N Highway 81, Duncan, OK 73533

1803 N Highway 81, Duncan, OK 73533

| POPULATION                                     | 1 MILE    | 5 MILES   | 10 MILES  |
|------------------------------------------------|-----------|-----------|-----------|
| Total Population                               | 3,100     | 28,571    | 37,327    |
| Average age                                    | 44.8      | 39.4      | 39.6      |
| Average age (Male)                             | 41.7      | 37.2      | 37.4      |
| Average age (Female)                           | 47.7      | 41.6      | 41.5      |
| HOUSEHOLDS & INCOME                            | 1 MILE    | 5 MILES   | 10 MILES  |
| Total households                               | 1,325     | 11,770    | 14,944    |
| # of persons per HH                            | 2.3       | 2.4       | 2.5       |
| Average HH income                              | \$72,296  | \$55,912  | \$56,670  |
| Average house value                            | \$124,873 | \$118,979 | \$118,588 |
| * Demographic data derived from 2010 US Census |           |           |           |
| TRAFFIC COUNT- ODOT                            |           |           |           |