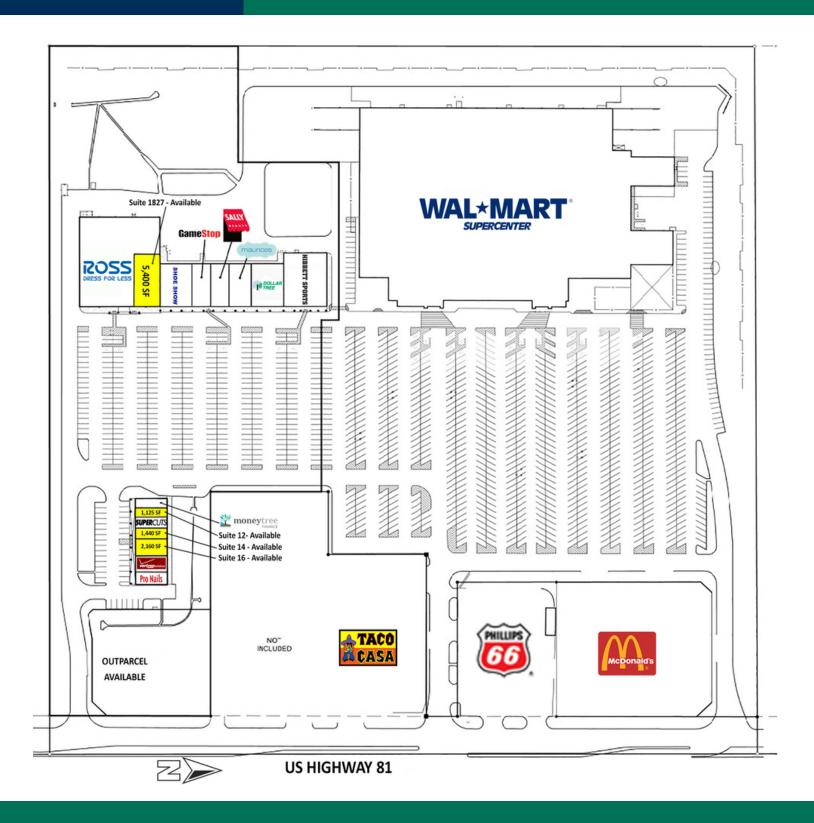

One 5,400 sq ft space is available in the Main Center, located between Ross Dress For Less and Shoe show, offering excellent foot traffic.

Three spaces are located in the outparcel with frontage facing Elk Ave with easy access and excellent co-tenancy.

| SPACES     | LEASE RATE | SPACE SIZE |  |
|------------|------------|------------|--|
| Suite 1827 | Negotiable | 5,400 SF   |  |
| Suite 12   | Negotiable | 1,125 SF   |  |
| Suite 14   | Negotiable | 1,440 SF   |  |
| Suite 16   | Neogitable | 2,160 SF   |  |