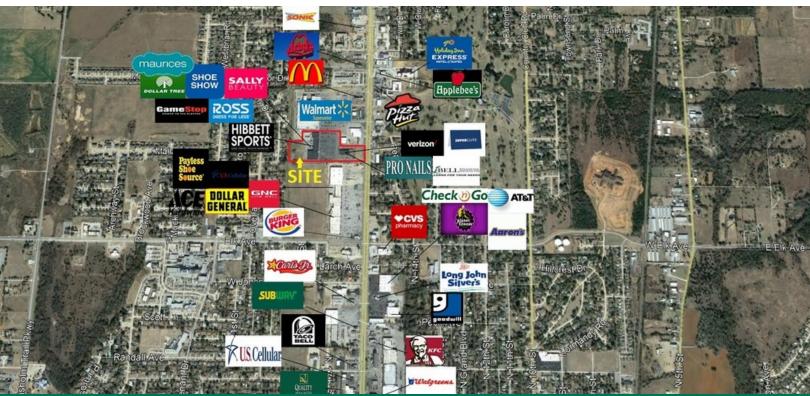

#### **PROPERTY OVERVIEW**

Duncan Town Square is located adjacent to the Wal-Mart Super Center on the highly traveled main retail corridor - US Highway 81 in Duncan, Oklahoma. This well manicured Center is home to national and regional tenants.