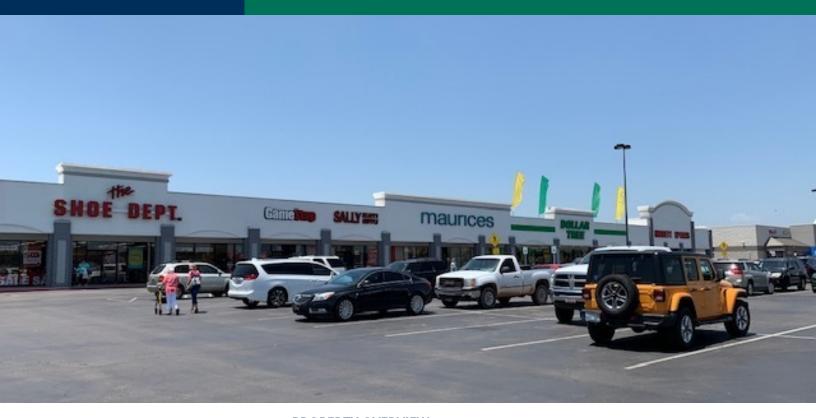

#### **PROPERTY OVERVIEW**

Duncan Town Square is located adjacent to the Wal-Mart Super Center on the highly traveled main retail corridor - US Highway 81 in Duncan, Oklahoma. This well manicured Center is home to national and regional tenants.

One 5,400 sq ft space is available in the Main Center, located between Ross Dress For Less and Shoe show, offering excellent foot traffic.

Three spaces are located in the outparcel with frontage facing Elk Ave with easy access and excellent co-tenancy.