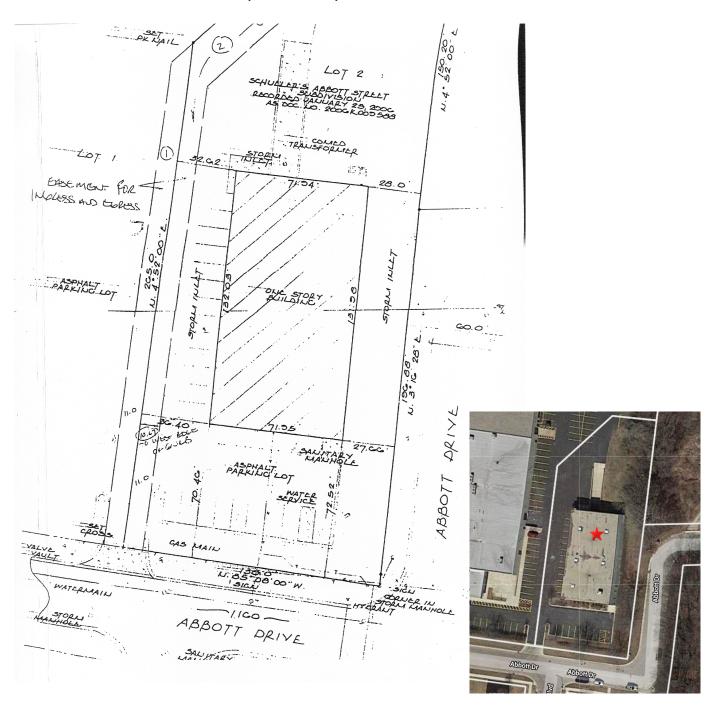

#### **BUILDING SPECIFICATIONS**

**BUILDING SIZE:** ±9,500 SF

LAND: ±1.01 acre

**OFFICE**: ±1,600 SF

**CEILING HEIGHT**: 17' clear

**LOADING:** 1 exterior dock

1 drive-in door (12'w x 14'h)

PARKING: 22 cars

**POWER:** 400 amps; 240 volt;

3-phase

SPRINKLER: Fully sprinklered

**REAL ESTATE TAXES:** \$21,555.46 / \$2.27 psf

(2017 paid 2018)

**LEASE RATE:** Subject to offer

**SALE PRICE:** \$807,500 (\$85.00 psf)