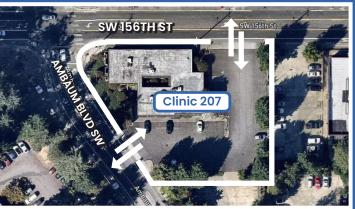

## CLINIC 207

AMENTITIES MAP

## **PROPERTY FEATURES**

Suite 2 - 1,100 RSF \$2,658.33/Month, + Utilities

**2 Property Access Points:** SW 156th Street & Ambaum Blvd SW

Easy Access to I-405 & I-5

Located on 1st Floor with Private Entrance