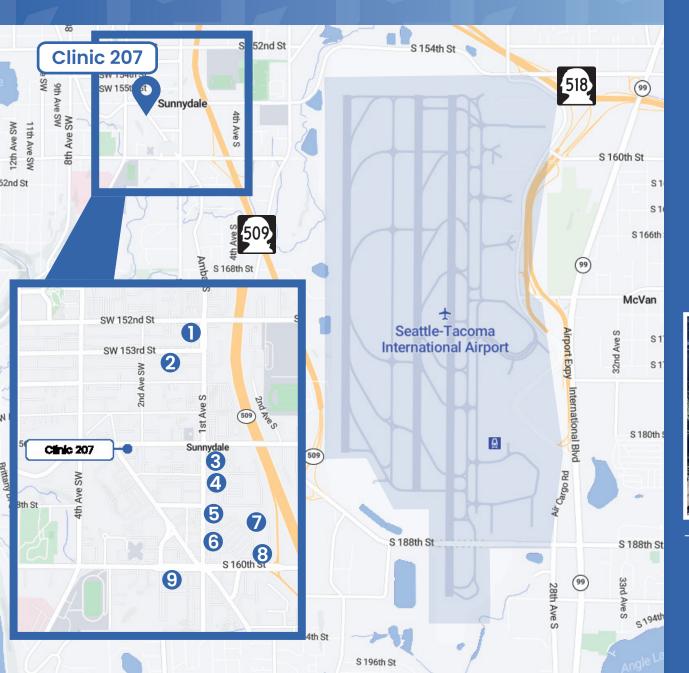

## CLINIC 207

AMENTITIES MAP

## **NEARBY AMENITIES**

- I. KFC
- 2. Burien Fish House
- 3. McDonald's
- 4. Wendy's
- 5. Arby's
- 6. CVS Pharmacy
- 7. Panda Express
- 8. Trader Joes
- 9. PCC Community Market