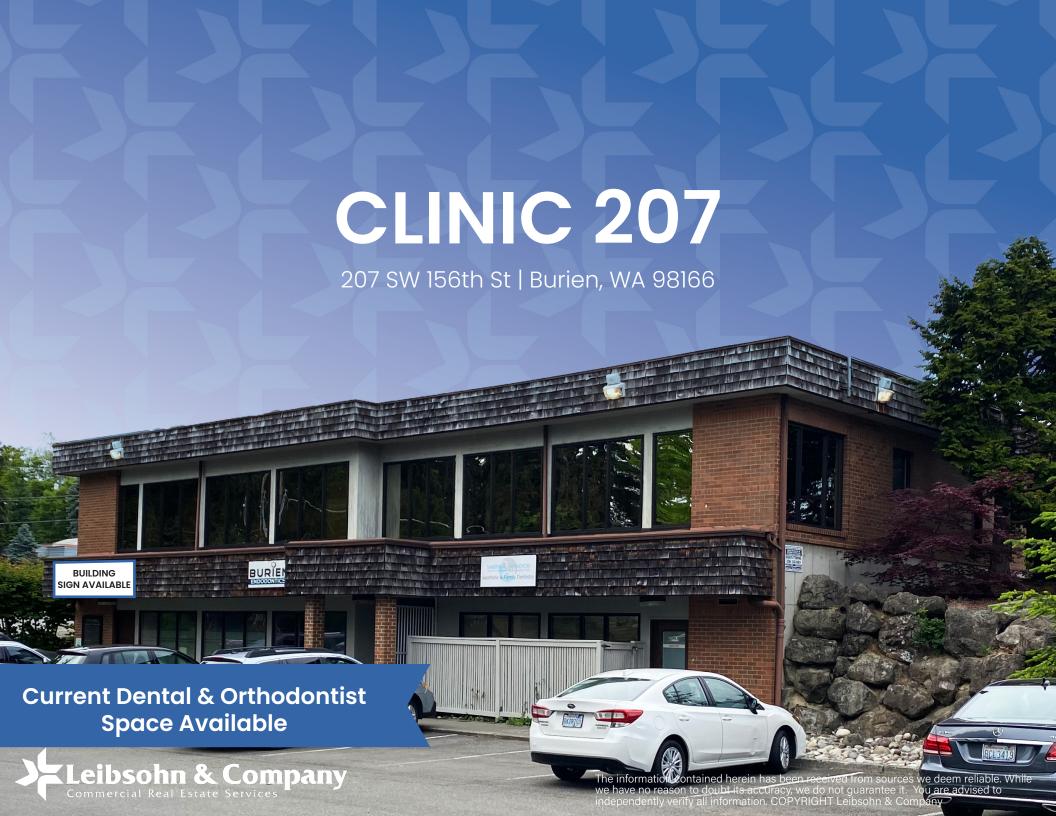

## **PROPERTY FEATURES**

Suite 2 - 1,100 RSF \$2,658.33/Month, + Utilities

**2 Property Access Points:** SW 156th Street & Ambaum Blvd SW

Easy Access to I-405 & I-5

Located on 1st Floor with Private Entrance

Property Signage Available on Building

Within 10 Minutes of SeaTac Airport

**Abundant Parking on Paved Lot** 

Office & Medical Space: 3 Treatment Rooms, 1 Office, 1 Lab Room, Private