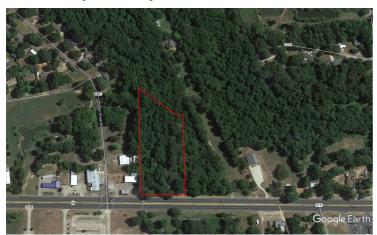

# 4.39 acres in Tyler

## 12869 Hwy 64 E, Tyler, TX 75707

### **Features**

Located just 4 miles from Loop 323 this property has the potential for many different commercial uses. With Chapel Hill ISD just down the road this property has an over 10k average daily traffic count. Come see this property today!

From the intersection of Loop 323 and Hwy 64 East head east down Hwy 64 for 4.5 miles and the property will be on the left just past Kissam Elementary.