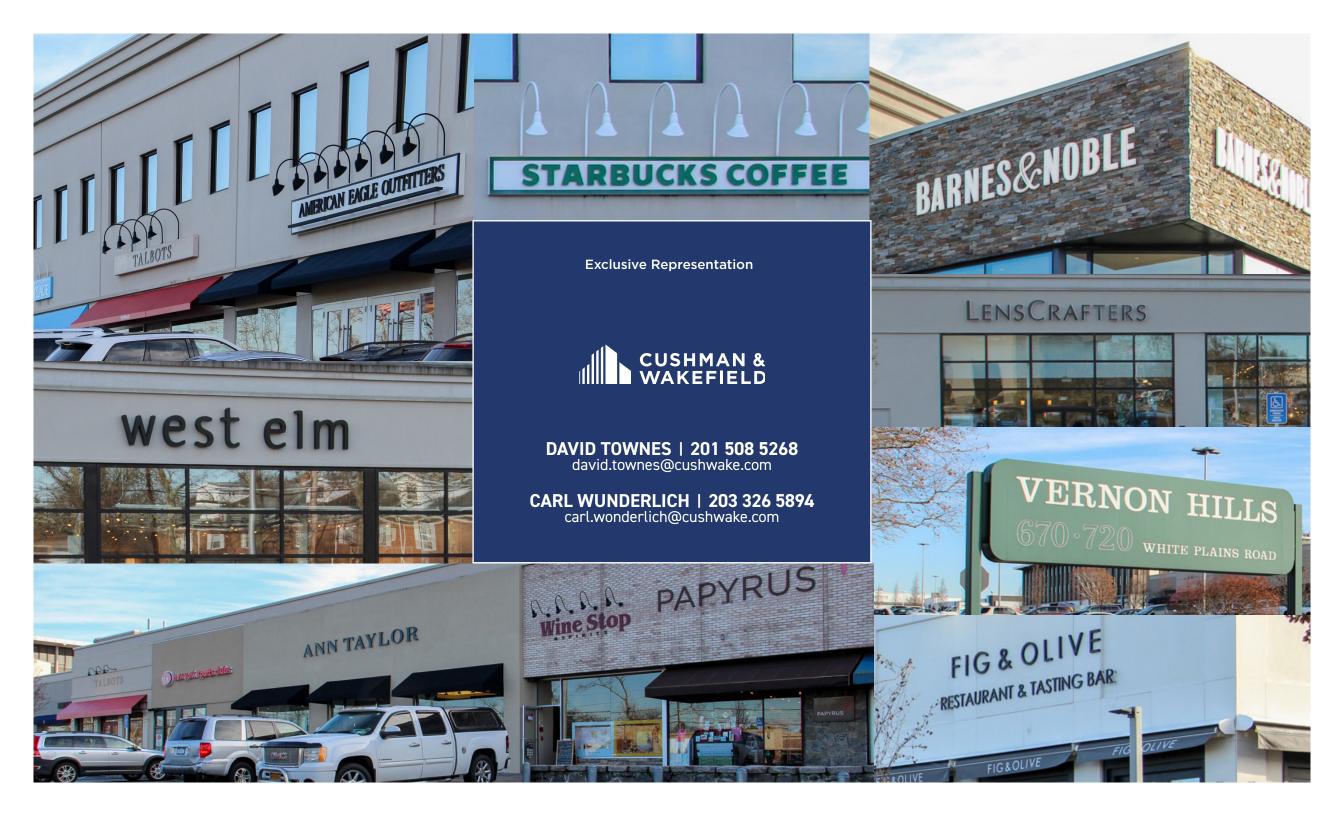

### LOCATION:

Vernon Hills Shopping Center 688 White Plains Road (Route 22), Scarsdale, NY

### **COMMENTS:**

- Rare availability in a busy, Lord & Taylor, Barnes & Noble, Ann Taylor, Talbots, The Gap, Athleta, Brooks Brothers anchored shopping center on the Scarsdale/ Eastchester, NY border
- Area cotenants include: Equinox, CVS, Petsmart, Trader Joe's, The Fresh Market, LOFT and Chico's
- · Adjacent to Fig & Olive and Papyrus

For more information, please contact:

DAVID TOWNES | 201 508 5268 david.townes@cushwake.com