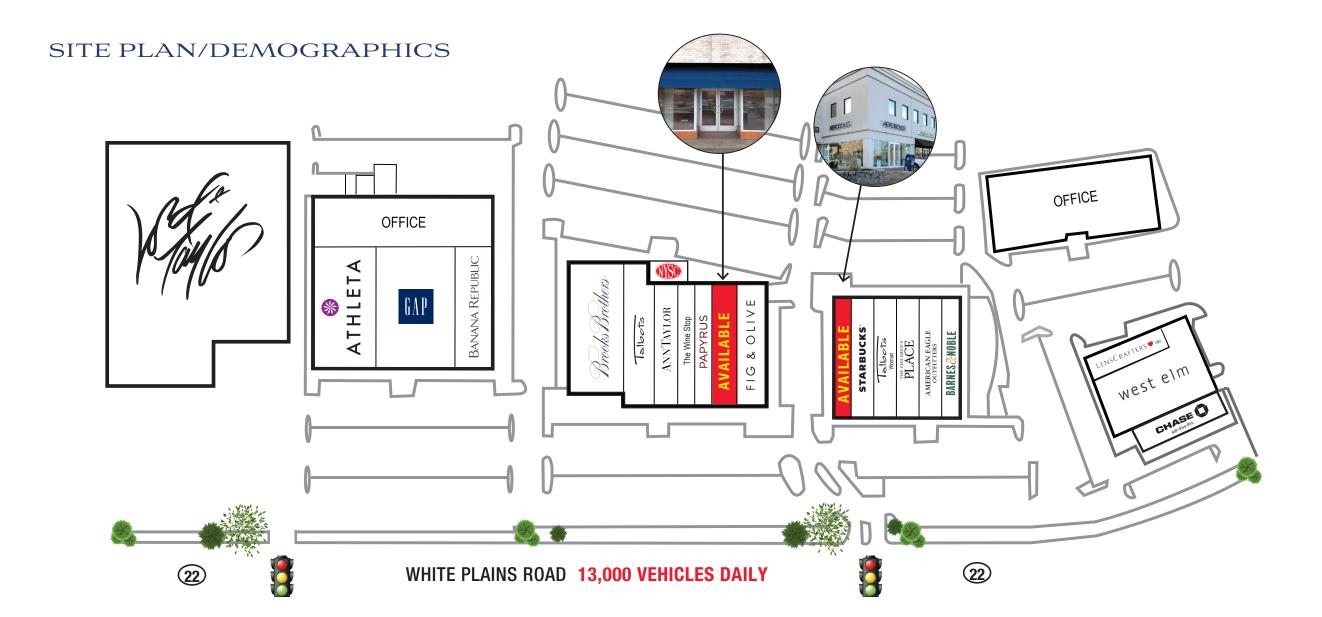

### **COMMENTS:**

- Rare availability in a busy, Lord & Taylor, Barnes & Noble, Ann Taylor, Talbots, The Gap, Athleta, Brooks Brothers anchored shopping center on the Scarsdale/ Eastchester, NY border
- Area cotenants include: Equinox, CVS, Petsmart, Trader Joe's, The Fresh Market, LOFT and Chico's
- · Adjacent to Fig & Olive and Papyrus

### **COMMENTS:**

- Rare availability in a busy, Lord & Taylor, Barnes & Noble, Ann Taylor, Talbots, The Gap, Athleta, Brooks Brothers anchored shopping center on the Scarsdale/Eastchester, NY border
- Area cotenants include: Equinox, CVS, Petsmart, Trader Joe's, The Fresh Market, LOFT and Chico's
- Adjacent to Starbucks