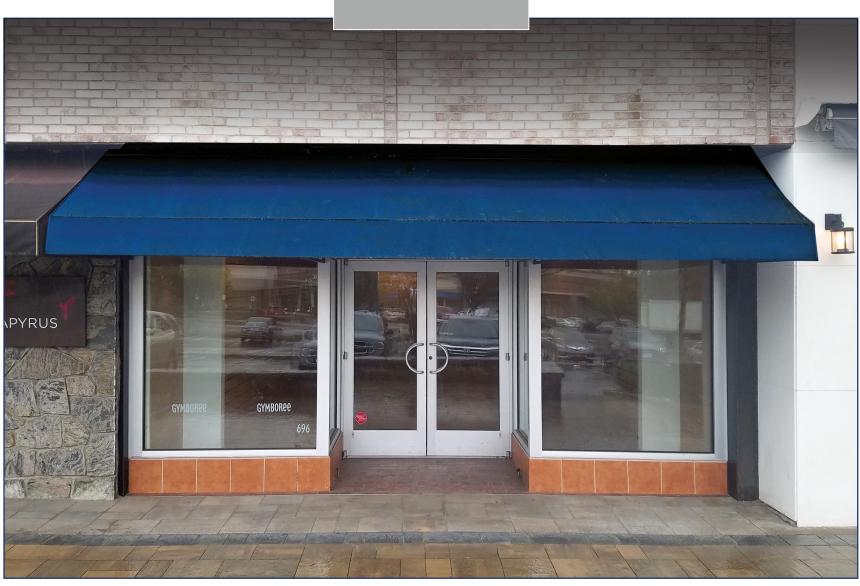

### LOCATION:

Vernon Hills Shopping Center 696 White Plains Road (Route 22), Scarsdale, NY

### SIZE:

Ground: 1,845 SF; End-cap

### FORMERLY:

Aerosoles - Available Immediately