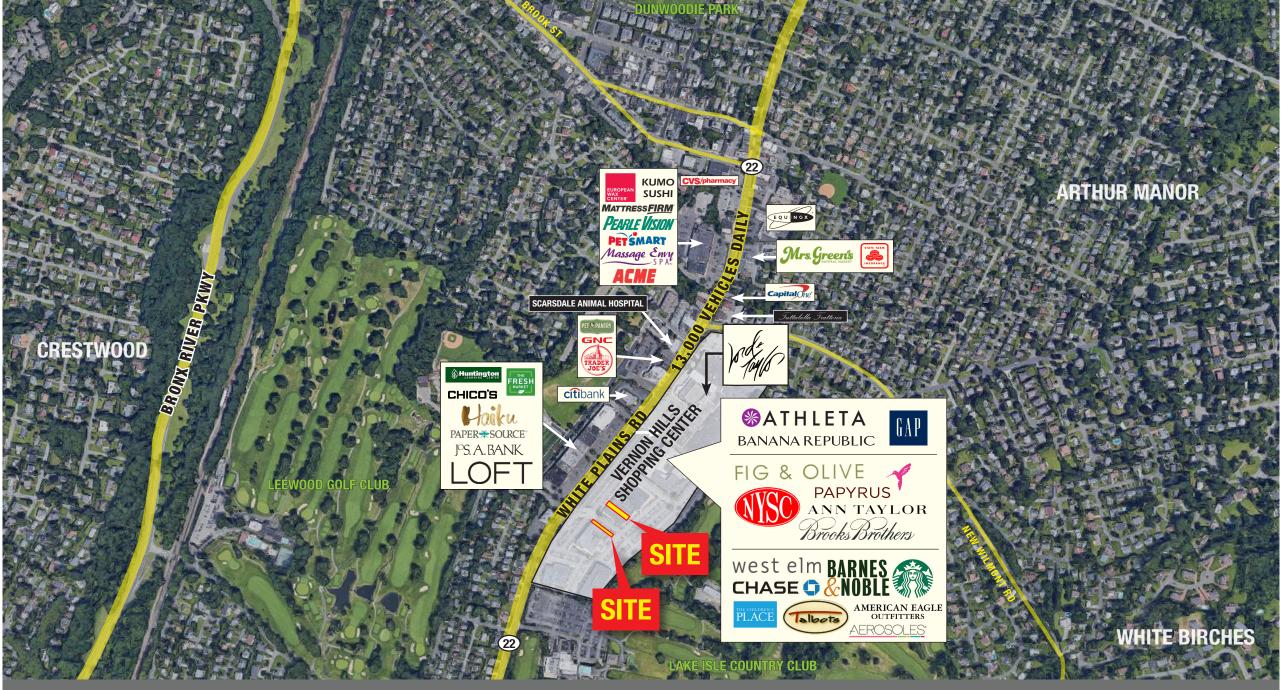

### LOCATION:

Vernon Hills Shopping Center 688 White Plains Road (Route 22), Scarsdale, NY

### **COMMENTS:**

- Rare availability in a busy, Lord & Taylor, Barnes & Noble, Ann Taylor, Talbots, The Gap, Athleta, Brooks Brothers anchored shopping center on the Scarsdale/ Eastchester, NY border
- Area cotenants include: Equinox, CVS, Petsmart, Trader Joe's, The Fresh Market, LOFT and Chico's
- · Adjacent to Fig & Olive and Papyrus

### **COMMENTS:**

- Rare availability in a busy, Lord & Taylor, Barnes & Noble, Ann Taylor, Talbots, The Gap, Athleta, Brooks Brothers anchored shopping center on the Scarsdale/Eastchester, NY border
- Area cotenants include: Equinox, CVS, Petsmart, Trader Joe's, The Fresh Market, LOFT and Chico's
- Adjacent to Starbucks