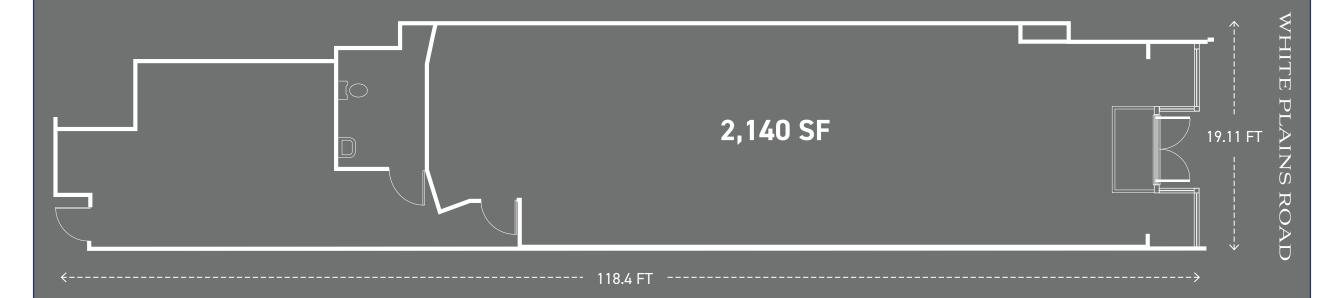

### SIZE:

Ground: 2,140 SF; In-line

## FLOOR PLAN

For more information, please contact:

DAVID TOWNES | 201 508 5268 david.townes@cushwake.com