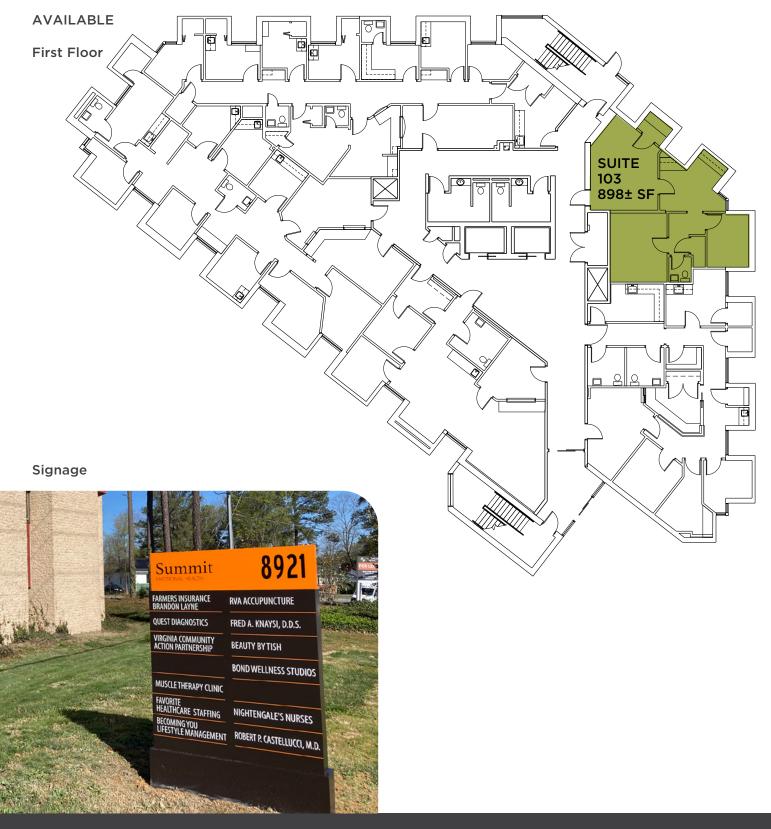

## FLOOR PLAN

FOR LEASE | 8921 THREE CHOPT ROAD | RICHMOND, VA 23229

FOR LEASE | 8921 THREE CHOPT ROAD | RICHMOND, VA 23229