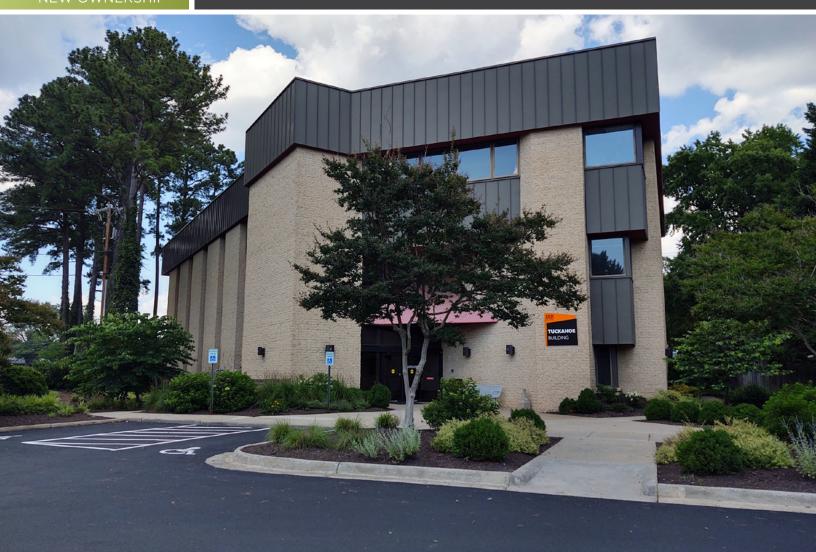

### Tuckahoe Building

8921 Three Chopt Road | Richmond, VA 23229

### **PROPERTY HIGHLIGHTS**

Office/medical building less than 2 miles from Henrico Doctor's Hospital

- Walking distance to the Regency Square redevelopment and other amenities
- > New ownership with plans for interior/exterior upgrades
- > Located along the GRTC bus route
- Ample parking
- > Monument signage available
- > Property located in an Opportunity Zone
- > Lease rate: \$17.00/Full Service