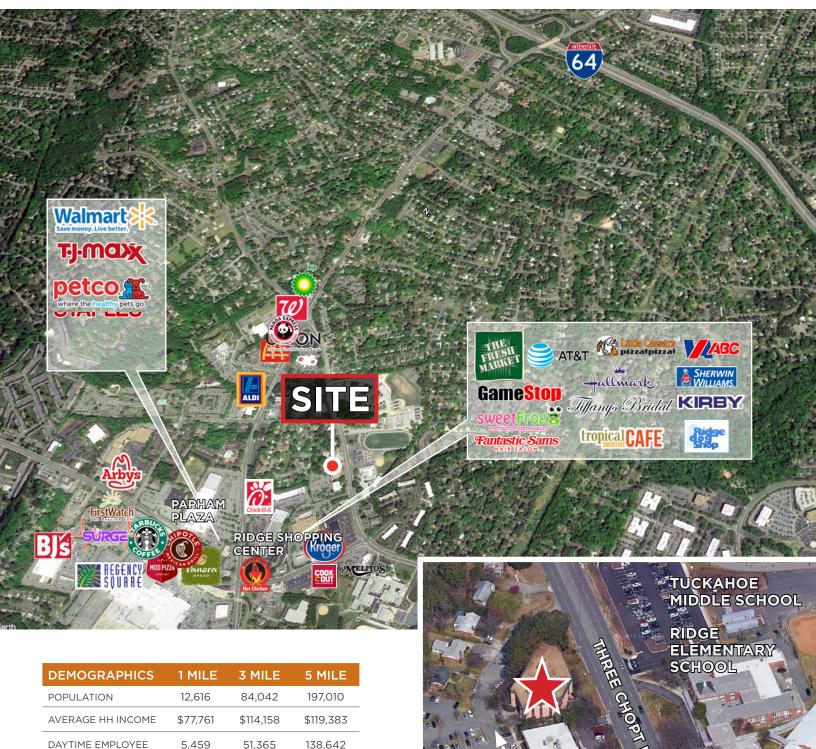

> New ownership with plans for interior/exterior upgrades
- > Located along the GRTC bus route
- Ample parking
- > Monument signage available
- > Property located in an Opportunity Zone
- > Lease rate: \$17.00/Full Service

#### FOR MORE INFORMATION:

#### **TUCKER DOWDY**

Senior Vice President 804-228-4932 tdowdy@commonwealthcommercial.com

COMMONWEALTH COMMERCIAL

#### MICHAEL GOOD

Sales & Leasing Associate 804-250-6166 mgood@commonwealthcommercial.com

Commonwealth Commercial Partners, LLC represents the Landlord of this property. Information contained herein is deemed reliable but is not guaranteed.

## FLOOR PLAN



FOR LEASE | 8921 THREE CHOPT ROAD | RICHMOND, VA 23229





FOR LEASE | 8921 THREE CHOPT ROAD | RICHMOND, VA 23229



### **LOCATION MAP**

2.3 Miles to Interstate 64