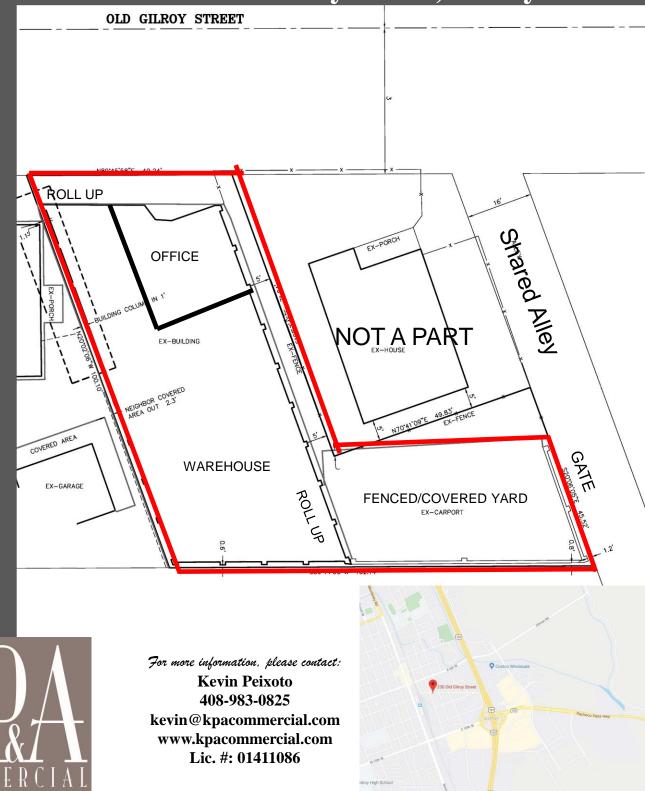

## For Sale or Lease Industrial Building with Yard 230 Old Gilroy Street, Gilroy

**Building Size: +/-3,840 (per County)** 

Lot Size: +/- 6,534 SF

APN: 841-11-072

**Small office balance warehouse** 

2 Restrooms

**Covered and Fenced Yard** 

**Zoning – CM Commercial Industrial** 

Easy access to Highway 101/152

Walking distance to Downtown

Please call to tour

For more information, please contact:

Kevin Peixoto
408-983-0825
kevin@kpacommercial.com
www.kpacommercial.com
Lic. #: 01411086