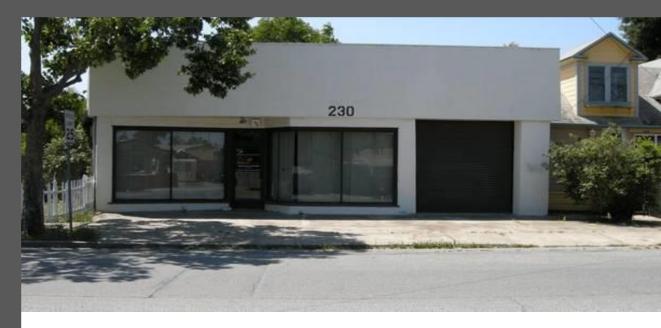

## For Sale or Lease Industrial Building with Yard 230 Old Gilroy Street, Gilroy

**Building Size: +/-3,840 (per County)** 

Lot Size: +/- 6,534 SF

APN: 841-11-072

**Small office balance warehouse** 

2 Restrooms

**Covered and Fenced Yard** 

**Zoning – CM Commercial Industrial** 

Easy access to Highway 101/152

Walking distance to Downtown

Please call to tour

For more information, please contact:

Kevin Peixoto
408-983-0825
kevin@kpacommercial.com
www.kpacommercial.com
Lic. #: 01411086