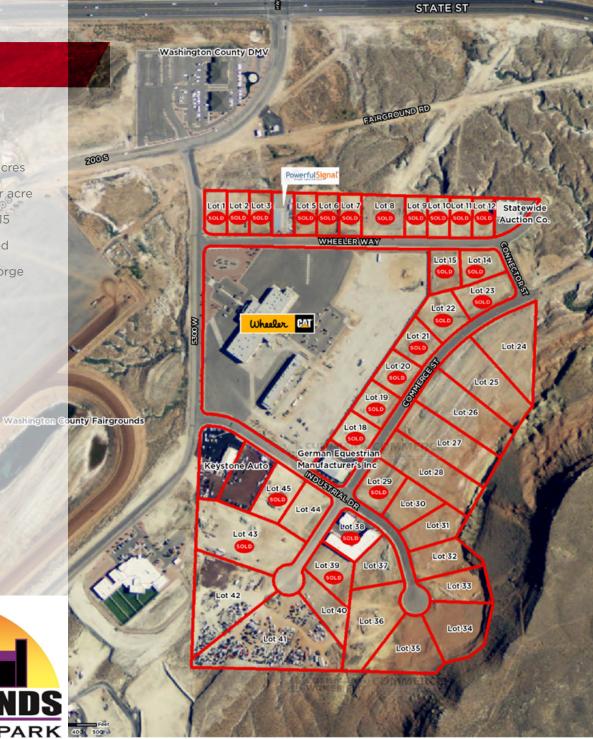

### **Available Lots**

### **Fairgrounds Industrial Park**

| LOT# | ACRES | LISTED PRICE |
|------|-------|--------------|
| 24   | 1.97  | \$216,700    |
| 25   | 2.00  | \$220,000    |
| 26   | 1.99  | \$218,900    |
| 27   | 2.00  | \$220,000    |
| 28   | 1.98  | \$217,800    |
| 30   | 0.94  | \$125,000    |
| 31   | 1.00  | \$109,000    |
| 32   | 1.09  | \$99,000     |
| 33   | 1.07  | \$99,000     |

| LOT# | ACRES | LISTED PRICE |
|------|-------|--------------|
| 34   | 1.72  | \$155,000    |
| 35   | 1.67  | \$160,000    |
| 36   | 2.02  | \$199,000    |
| 37   | 1.00  | \$115,000    |
| 40   | 0.92  | \$95,000     |
| 41   | 4.19  | \$399,000    |
| 42   | 2.81  | \$309,100    |
| 44   | 0.99  | \$125,000    |