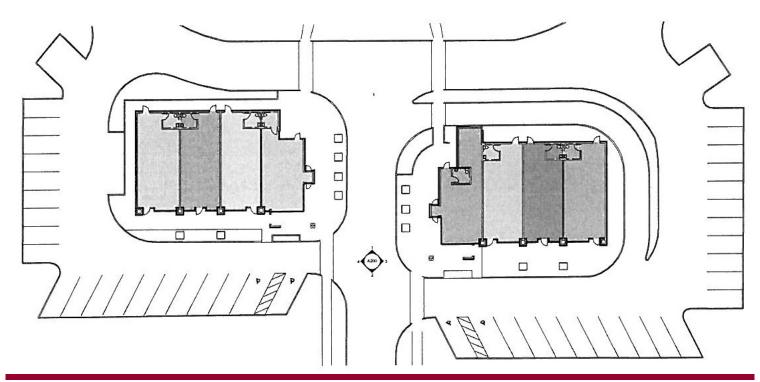

# For Lease

## **Piedmont Village Shops**

3999 Demorest Mt. Airy Highway, Demorest, GA, 30535

### PROPOSED FLOOR PLAN



#### PROPERTY OVERVIEW

**County:** Habersham County **Total Building SF:** ± 9,000 SF

Year To Be Built: 2016 Property Type: Retail Parking: ± 50 Spaces Land Area: ± 1.5 Acres

#### **DEMOGRAPHIC DATA**

Avg HH Income In 5 Mile Radius: \$51,000
Traffic Count: 7,000 Cars Per Day on US 441

Local Retail Residents: Walmart, Chick-Fil-A, Taco Bell, Hampton Inn, South State Bank, Piedmont College, &

Habersham Hospital District

#### **FUTURE PROPERTY FEATURES:**

8 new store spaces

Great space for medical, retail & coffee shops

Planned to open in 2016



All information furnished regarding property for sale, rental or financing is from sources deemed reliable, but no warranty or representation is made to the accuracy thereof and same is submitted to errors, omissions, change of price, ren