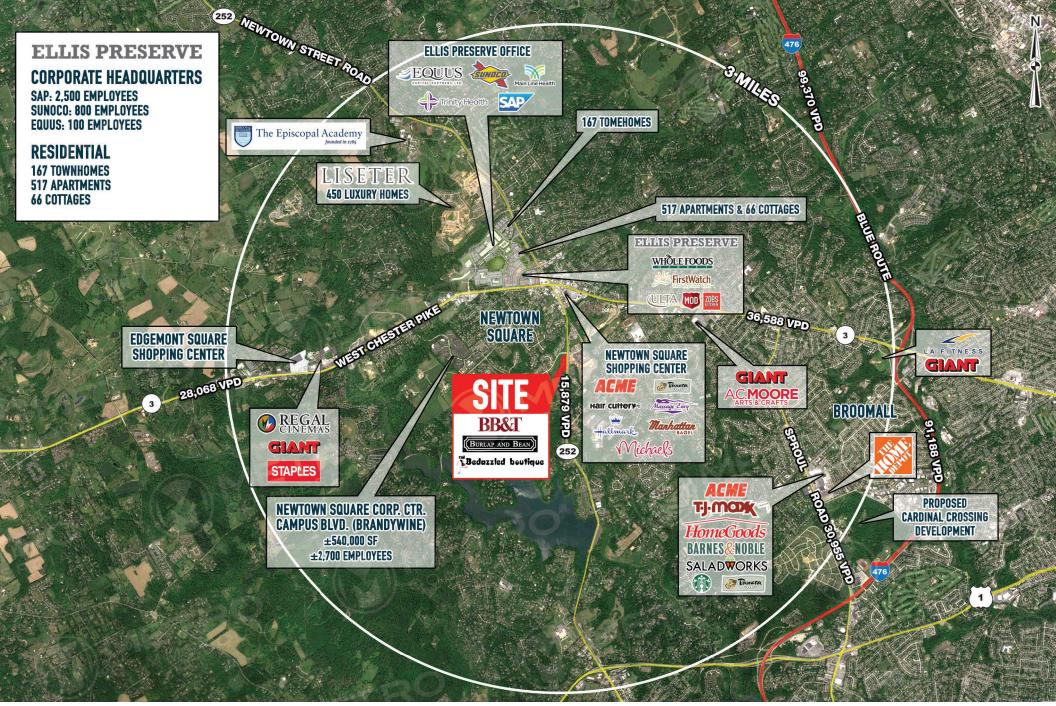

## property highlights.

- Located in the heart of Newtown Square, just south of West Chester Pike
- Centrally located between Ellis Preserve (240K SF of retail and 517 apartments) and the Acme Center
- 1.6 million SF office within 1 mile, including SAP Headquarters
- ±1,500 homes and apartments within .5 miles
- Owned and managed by