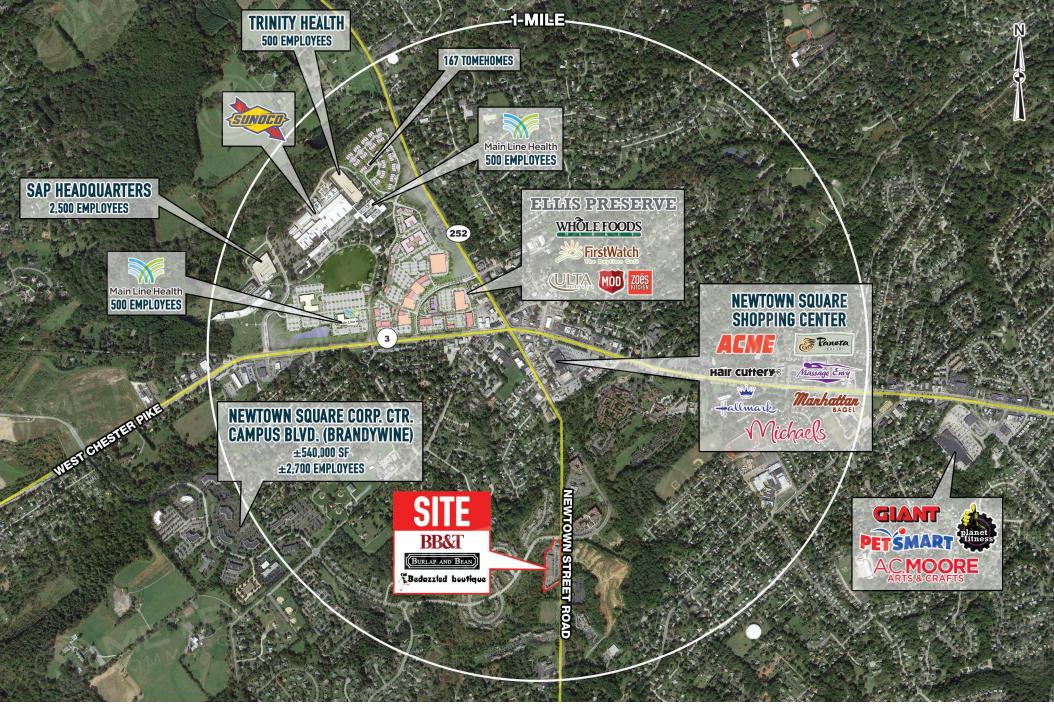

## property highlights.

- Located in the heart of Newtown Square, just south of West Chester Pike
- Centrally located between Ellis Preserve (240K SF of retail and 517 apartments) and the Acme Center
- 1.6 million SF office within 1 mile, including SAP Headquarters
- ±1,500 homes and apartments within .5 miles
- Owned and managed by