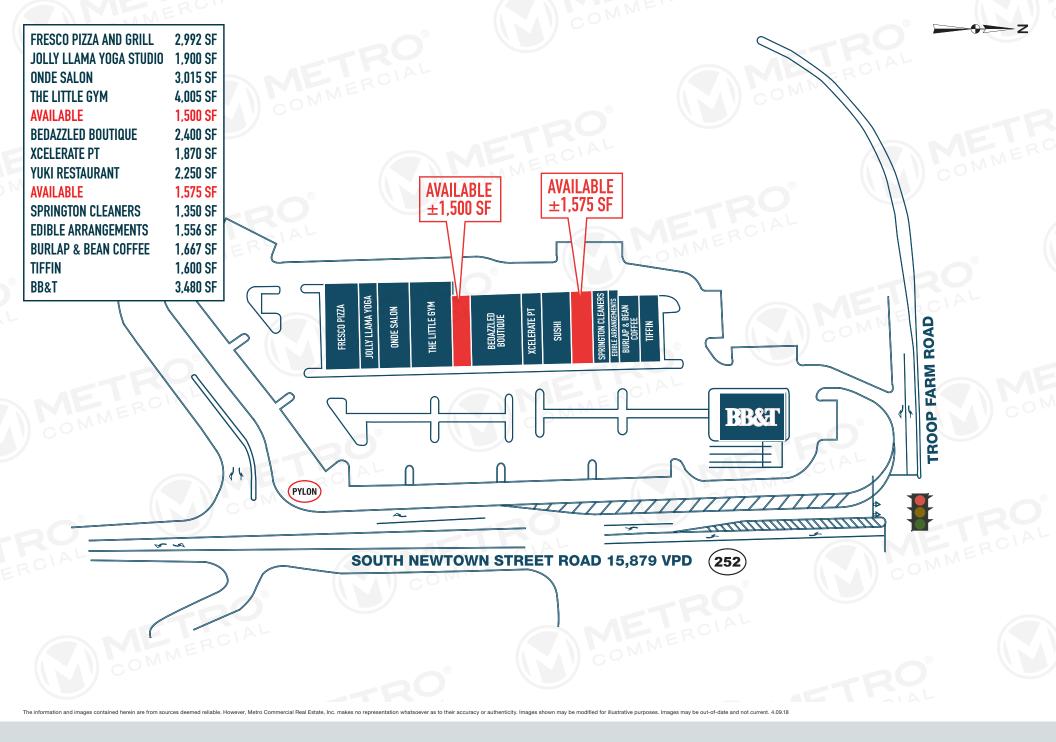

## SHOPS AT SPRINGTON POINTE **210 SOUTH NEWTOWN STREET ROAD, NEWTOWN SQUARE, PA**

#### ±1.500 - 1.575 SF AVAILABLE FOR LEASE

# AVAILABLE ±1,575 SF AVAILABLE ±1,500 SF THOOP FARM ROAD PYLON BOAD 15 879 SOUTH NEWTOW

SOUTH NEWTOWN STREET ROAD TRAFFIC COUNT: 15,879 VPD \*ESRI 2017