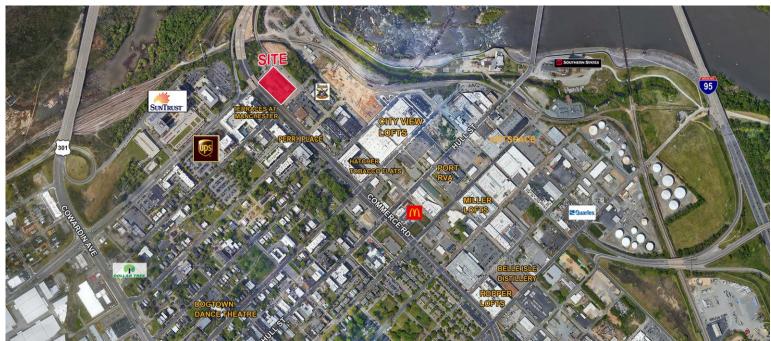

|
|----------------|-----------------------------------------------------------------------------------|
| Docks          | 2 platform docks                                                                  |
| Drive-ins      | 6 drive-in doors (3 are 14' x 12')<br>1 – Drive-in shop bay<br>1 – Drive-thru bay |
| Ceiling Height | Up to 22' 5"                                                                      |
| Lease Rate     | \$9.00 PSF, NNN                                                                   |



For more information, contact:

#### **GRAHAM STONEBURNER**

Senior Associate 804 344 7159 graham.stoneburner@thalhimer.com Thalhimer Center 11100 W. Broad Street Glen Allen, VA 23060 www.thalhimer.com



# industrial for lease 700 Semmes Avenue

Richmond, Virginia 23224





For more information, contact:

#### **GRAHAM STONEBURNER**

Senior Associate 804 344 7159 graham.stoneburner@thalhimer.com Thalhimer Center 11100 W. Broad Street Glen Allen, VA 23060 www.thalhimer.com