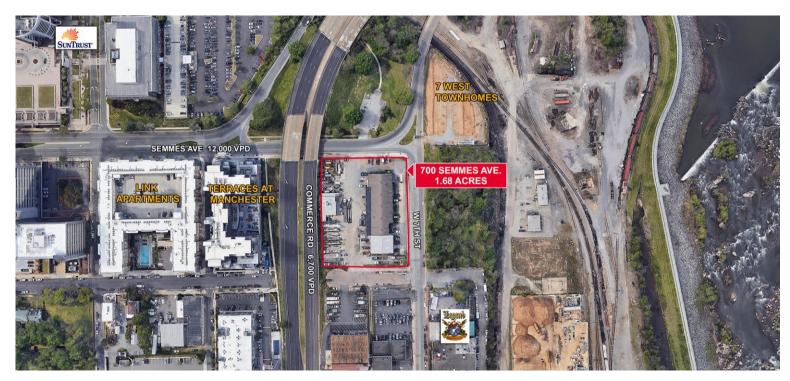

## industrial for lease 700 Semmes Avenue

Richmond, Virginia 23224

### **Property Features**

- 13,305 SF on 1.68 acre fenced lot
- · Small shed with 2 drive-in doors
- Lot is fenced and graveled with 3 ingress-egress points

| Specifications |                                                                                   |
|----------------|-----------------------------------------------------------------------------------|
| Docks          | 2 platform docks                                                                  |
| Drive-ins      | 6 drive-in doors (3 are 14' x 12')<br>1 – Drive-in shop bay<br>1 – Drive-thru bay |
| Ceiling Height | Up to 22' 5"                                                                      |
| Lease Rate     | \$9.00 PSF, NNN                                                                   |