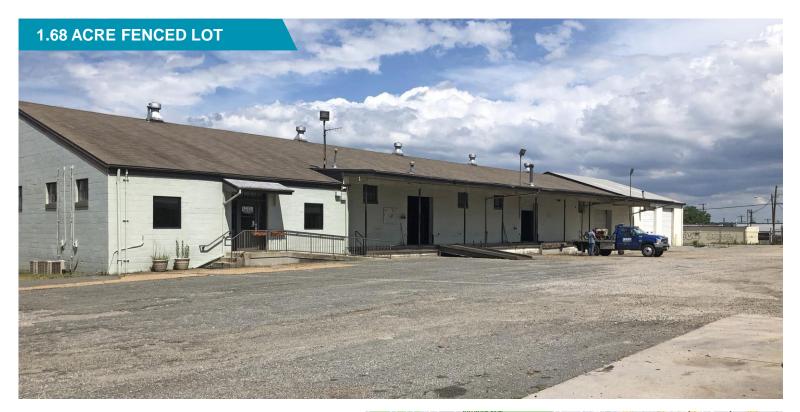

### **Property Features**

- 13,305 SF on 1.68 acre fenced lot
- · Small shed with 2 drive-in doors
- Lot is fenced and graveled with 3 ingress-egress points

| Specifications |                                                                                   |
|----------------|-----------------------------------------------------------------------------------|
| Docks          | 2 platform docks                                                                  |
| Drive-ins      | 6 drive-in doors (3 are 14' x 12')<br>1 – Drive-in shop bay<br>1 – Drive-thru bay |
| Ceiling Height | Up to 22' 5"                                                                      |
| Lease Rate     | \$9.00 PSF, NNN                                                                   |