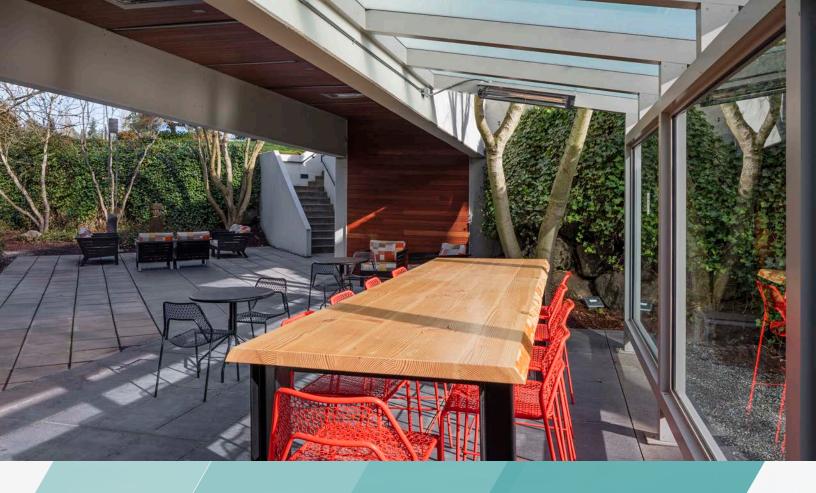

## PROPERTY HIGHLIGHTS

Less than a half mile from the Overlake Light Rail Station coming 2023

**Prominent freeway visibility** 

Parking: 3.5/1,000 SF and up to 4/1,000 SF in the future

Avanti Market

Amenities include a fitness center, bike storage, an outdoor amenity space and shuttle service to the Microsoft Campus

## MAJOR PROPERTY IMPROVEMENTS

Improved site entry

New property signage and wayfinding

**Upgraded landscaping** 

Outdoor seating areas with collaborative working spaces

**Enhanced building lobbies** 

**New exterior paint** 

## **AMENITIES**