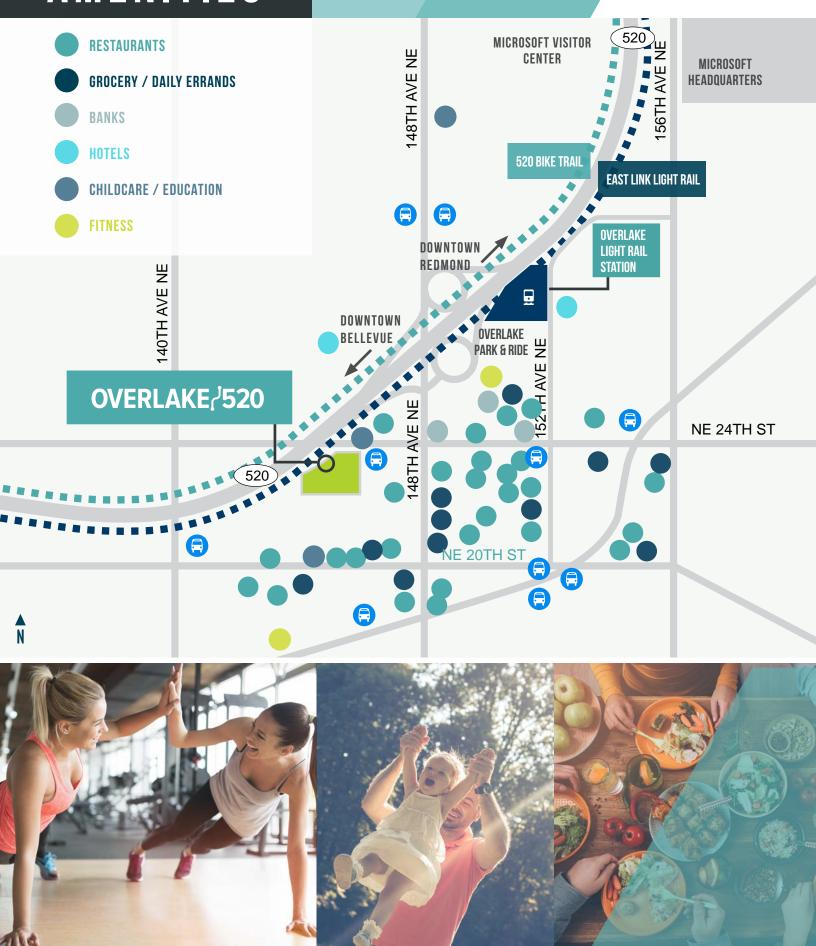

## **AMENITIES**

## PROPERTY HIGHLIGHTS

Less than a half mile from the Overlake Light Rail Station coming 2023

**Prominent freeway visibility** 

Parking: 3.5/1,000 SF and up to 4/1,000 SF in the future

Avanti Market

Amenities include a fitness center, bike storage, an outdoor amenity space and shuttle service to the Microsoft Campus