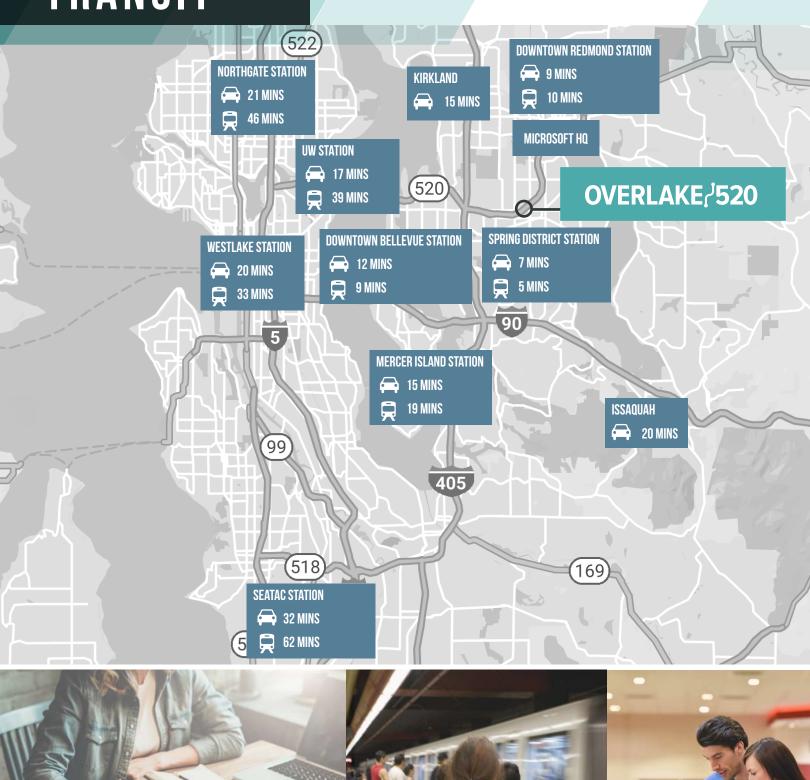

### TRANSIT

## PROPERTY HIGHLIGHTS

Less than a half mile from the Overlake Light Rail Station coming 2023

**Prominent freeway visibility** 

Parking: 3.5/1,000 SF and up to 4/1,000 SF in the future

Avanti Market

Amenities include a fitness center, bike storage, an outdoor amenity space and shuttle service to the Microsoft Campus