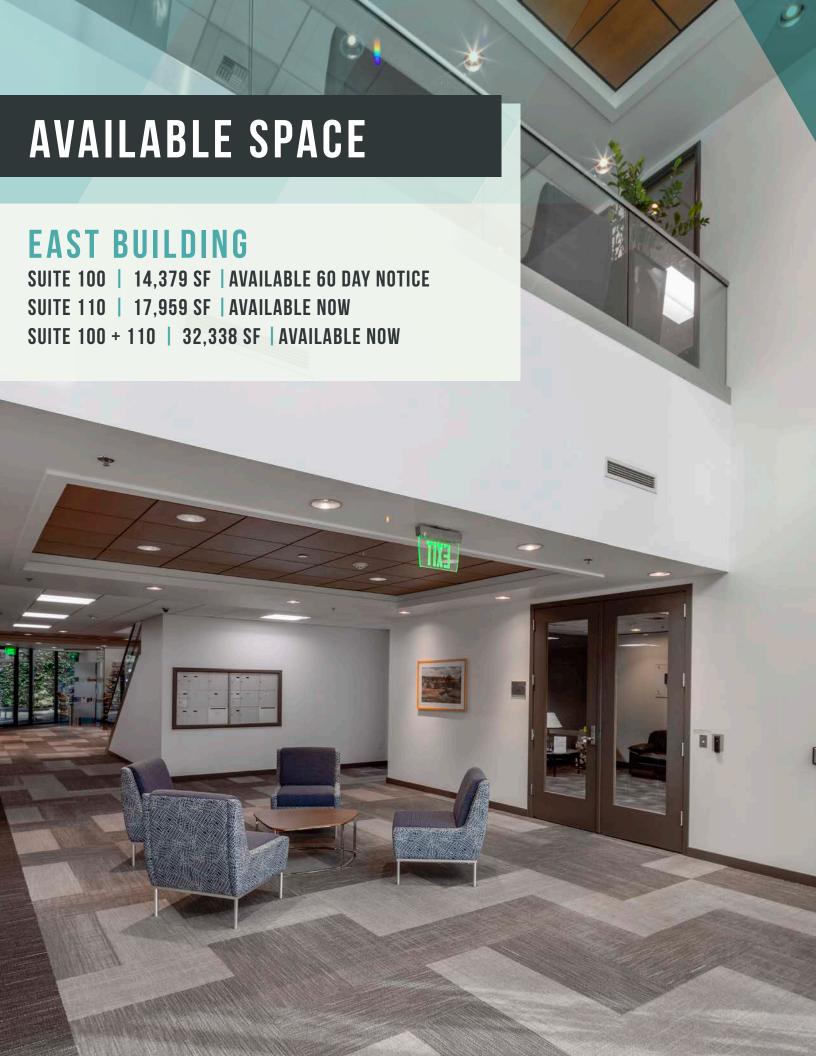

## MAJOR PROPERTY IMPROVEMENTS

Improved site entry

New property signage and wayfinding

**Upgraded landscaping** 

Outdoor seating areas with collaborative working spaces

**Enhanced building lobbies** 

**New exterior paint** 