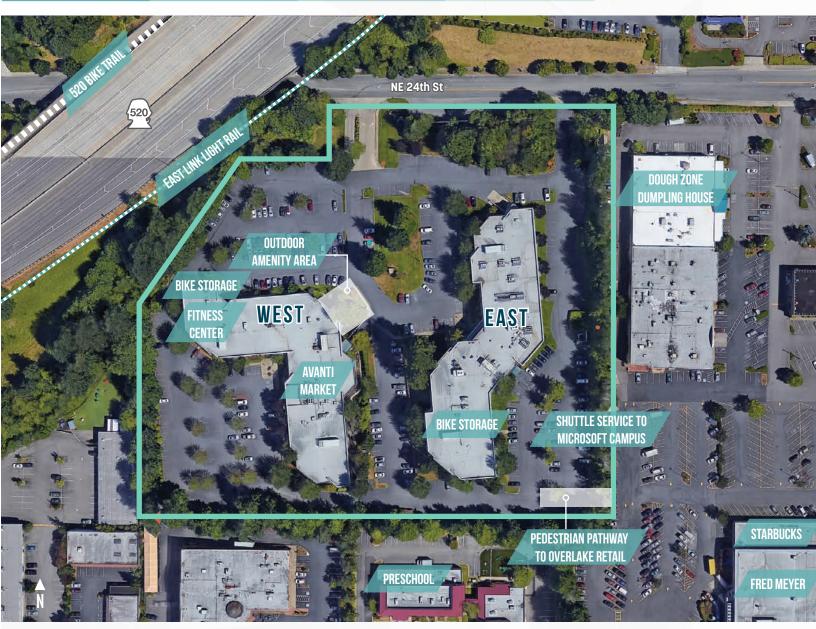

### SITE PLAN

## PROPERTY HIGHLIGHTS

Less than a half mile from the Overlake Light Rail Station coming 2023

**Prominent freeway visibility** 

Parking: 3.5/1,000 SF and up to 4/1,000 SF in the future

Avanti Market

Amenities include a fitness center, bike storage, an outdoor amenity space and shuttle service to the Microsoft Campus

## MAJOR PROPERTY IMPROVEMENTS

Improved site entry

New property signage and wayfinding

**Upgraded landscaping** 

Outdoor seating areas with collaborative working spaces

**Enhanced building lobbies** 

**New exterior paint** 