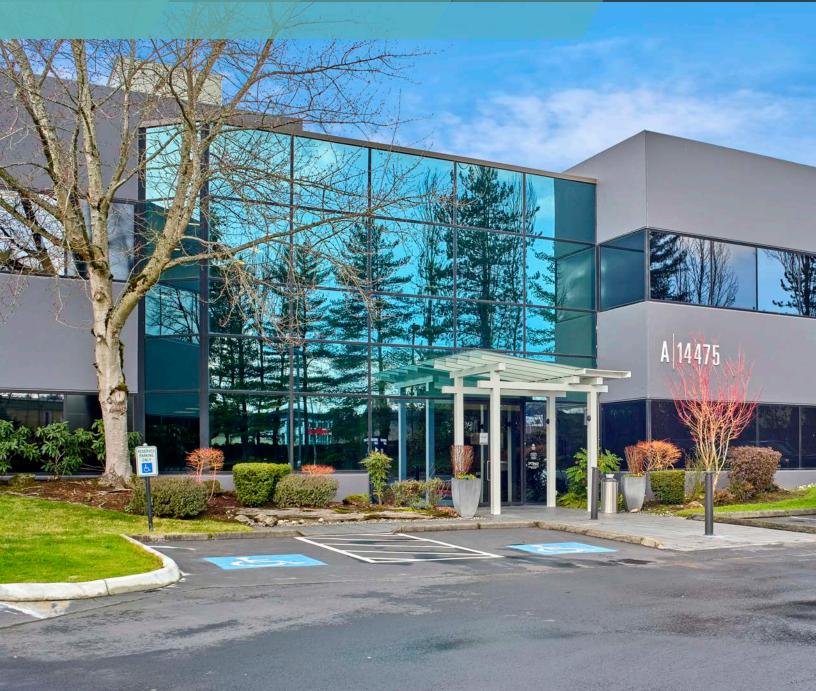

# OVERLAKE/520

WEST BUILDING - 14335 NE 24TH STREET, BELLEVUE WA 98007 | EAST BUILDING - 14475 NE 24TH STREET, BELLEVUE WA 98007

## PROPERTY HIGHLIGHTS

Less than a half mile from the Overlake Light Rail Station coming 2023

**Prominent freeway visibility** 

Parking: 3.5/1,000 SF and up to 4/1,000 SF in the future

Avanti Market

Amenities include a fitness center, bike storage, an outdoor amenity space and shuttle service to the Microsoft Campus