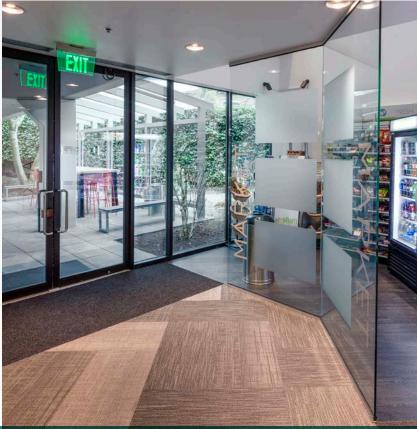

## PROPERTY HIGHLIGHTS

Less than a half mile from the Overlake Light Rail Station coming 2023

**Prominent freeway visibility** 

Parking: 3.5/1,000 SF and up to 4/1,000 SF in the future

Avanti Market

Amenities include a fitness center, bike storage, an outdoor amenity space and shuttle service to the Microsoft Campus