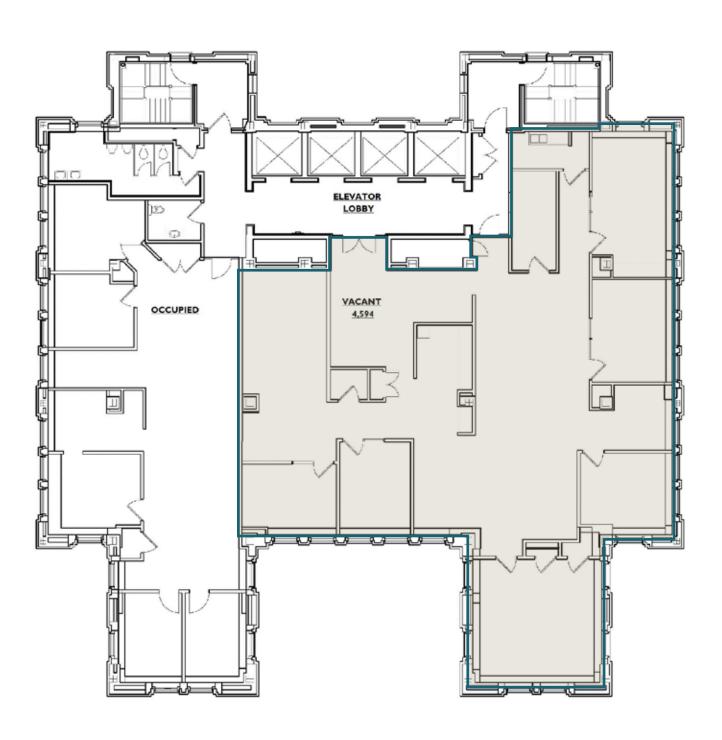

ke Michigan, Milwaukee Art Museum, and east and west along Wisconsin Avenue.

#### Building Features:

- · Stately, historic art deco architecture
- · Upgraded amenities, including tenant lounge and conference room
- · Upgraded elevators, exterior lighting, common areas and lobby
- 21-foot predictive flame atop the building serves as weather beacon
- Two surface parking lots and one structured parking garage
- One block from the new Milwaukee Streetcar system (The Hop)
- Within proximity to countless restaurants, shops, hotels, and entertainment
- Across the street from Northwestern Mutual's HQ and Foxconn's North American HQ
- \$23.00/SF Modified Gross
- Modified Gross rate includes OPEX, utilities, and daily janitorial







# **9TH FLOOR** 3,233 SF







## **10TH FLOOR** 4,594 SF







## **12TH FLOOR** 4,812 SF





### NEARBY RESTAURANTS AND HOTEL OPTIONS





### **NEARBY RESTAURANTS**

Harbor House

Rare Steakhouse

Downtown Kitchen

Colectivo Coffee & Café

Bacchus

Café Calatrava

Coast-A Zilli

Mason Street Grill

Davians

Starbucks



#### **NEARBY HOTELS**

Just minutes away from Gas Light Building:

The Westin

The Pfister

Milwaukee Marriott Downtown

Hilton Garden Inn

Hotel Metro

The Intercontinental

The Drury Hotel

The Kimpton Journeyman







© 2019 CBRE, Inc. All rights reserved. This information has been obtained from sources believed reliable, but has not been verified for accuracy or completeness. Any projections, opinions, or estimates are subject to uncertainty. The information may not represent the current or future performance of the proper