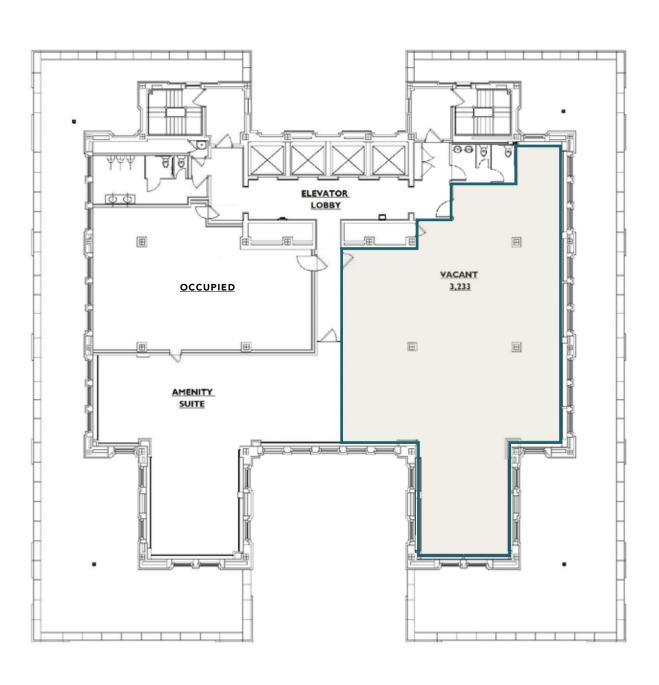

f downtown Milwaukee, including Lake Michigan, Milwaukee Art Museum, and east and west along Wisconsin Avenue.

#### Building Features:

- · Stately, historic art deco architecture
- · Upgraded amenities, including tenant lounge and conference room
- · Upgraded elevators, exterior lighting, common areas and lobby
- 21-foot predictive flame atop the building serves as weather beacon
- Two surface parking lots and one structured parking garage
- One block from the new Milwaukee Streetcar system (The Hop)
- Within proximity to countless restaurants, shops, hotels, and entertainment
- Across the street from Northwestern Mutual's HQ and Foxconn's North American HQ
- \$23.00/SF Modified Gross
- Modified Gross rate includes OPEX, utilities, and daily janitorial







# **9TH FLOOR** 3,233 SF







## **10TH FLOOR** 4,594 SF







## **12TH FLOOR** 4,812 SF





### NEARBY RESTAURANTS AND HOTEL OPTIONS





### **NEARBY RESTAURANTS**

Harbor House

Rare Steakhouse

Downtown Kitchen

Colectivo Coffee & Café

Bacchus

Café Calatrava

Coast-A Zilli

Mason Street Grill

Davians

Starbucks



#### **NEARBY HOTELS**

Just minutes away from Gas Light Building:

The Westin

The Pfister

Milwaukee Marriott Downtown

Hilton Garden Inn

Hotel Metro

The Intercontinental

The Drury Hotel

The Kimpton Journeyman







© 2019 CBRE, Inc. All rights reserved. This information has been obtained from sources believed reliable, but has not been verified for accuracy or completeness. Any projections, opinions, or estimates are subject to uncertainty. The information may not represent the current o