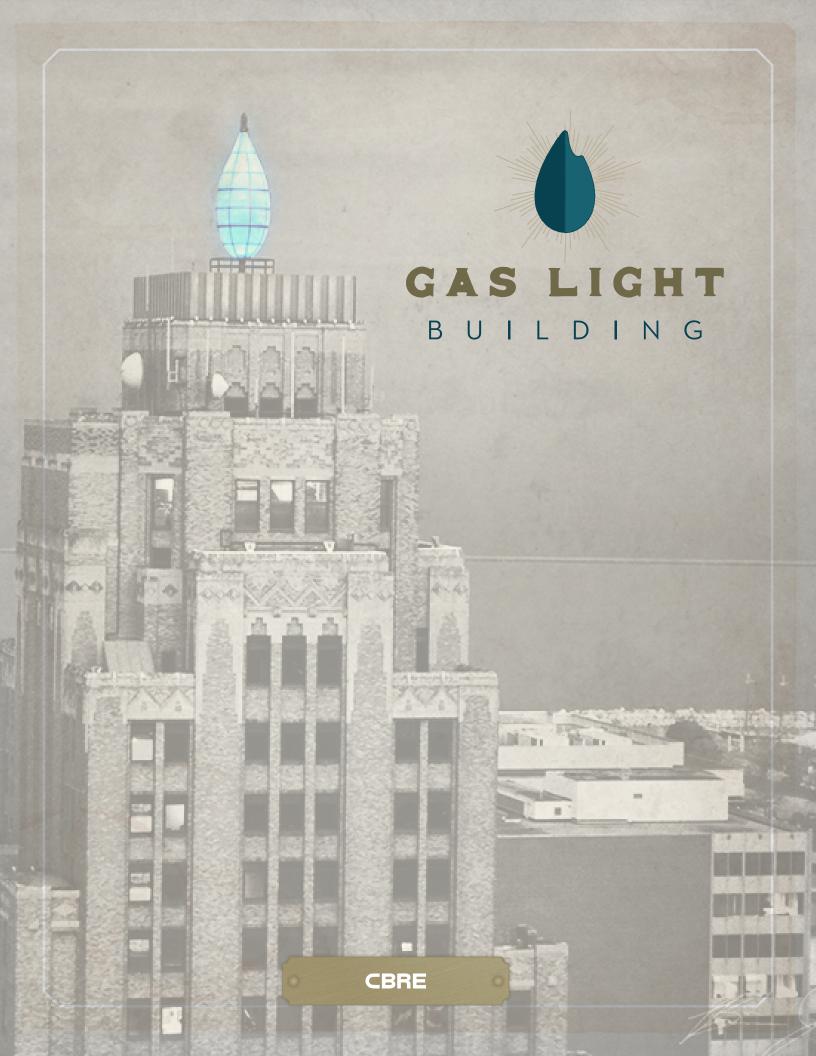

### THE BEST AND THE BRIGHTEST

CAST YOUR LIGHT ON ONE OF MILWAUKEE'S MOST UNIQUE, HISTORIC LANDMARK BUILDINGS

The Gas Light Building is an iconic art deco landmark located in the heart of Downtown Milwaukee. As one of the most recognizable features in Milwaukee, a 21-foot weather beacon sits atop the building, signaling the weather forecast by its color and flicker. Completed in 1930, this attractive and historically significant 20-story office building boasts a prestigious Wisconsin Avenue address and offers excellent views of downtown Milwaukee, including Lake Michigan, Milwaukee Art Museum, and east and west along Wisconsin Avenue.

#### Building Features:

- · Stately, historic art deco architecture
- · Upgraded amenities, including tenant lounge and conference room
- · Upgraded elevators, exterior lighting, common areas and lobby
- 21-foot predictive flame atop the building serves as weather beacon
- Two surface parking lots and one structured parking garage
- One block from the new Milwaukee Streetcar system (The Hop)
- Within proximity to countless restaurants, shops, hotels, and entertainment
- Across the street from Northwestern Mutual's HQ and Foxconn's North American HQ
- \$23.00/SF Modified Gross
- Modified Gross rate includes OPEX, utilities, and daily janitorial