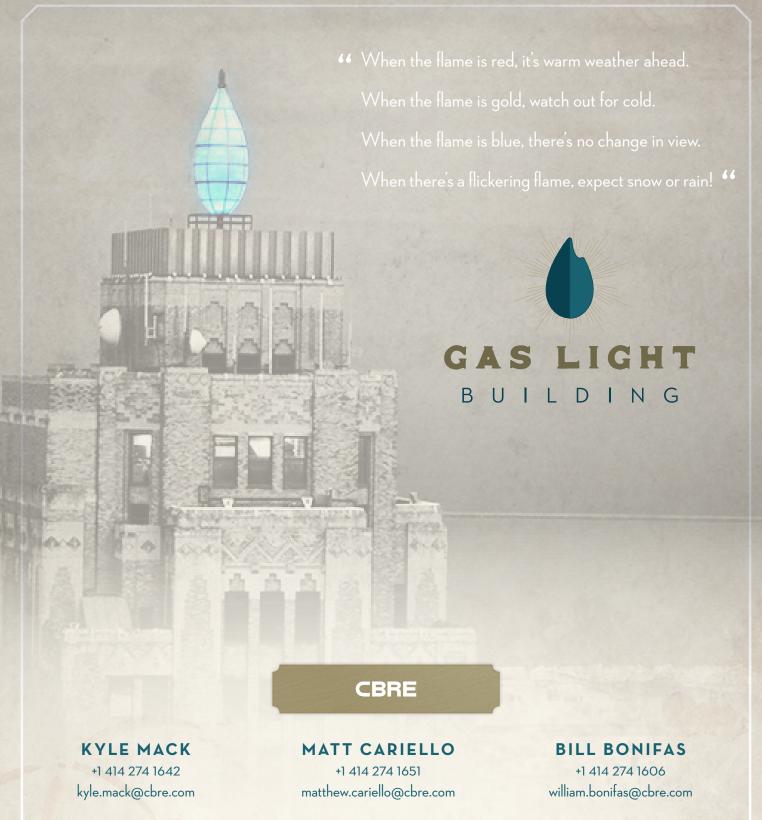

### THE BEST AND THE BRIGHTEST

CAST YOUR LIGHT ON ONE OF MILWAUKEE'S MOST UNIQUE, HISTORIC LANDMARK BUILDINGS

The Gas Light Building is an iconic art deco landmark located in the heart of Downtown Milwaukee. As one of the most recognizable features in Milwaukee, a 21-foot weather beacon sits atop the building, signaling the weather forecast by its color and flicker. Completed in 1930, this attractive and historically significant 20-story office building boasts a prestigious Wisconsin Avenue address and offers excellent views of downtown Milwaukee, including Lake Michigan, Milwaukee Art Museum, and east and west along Wisconsin Avenue.

#### Building Features:

- · Stately, historic art deco architecture
- · Upgraded amenities, including tenant lounge and conference room
- · Upgraded elevators, exterior lighting, common areas and lobby
- 21-foot predictive flame atop the building serves as weather beacon
- Two surface parking lots and one structured parking garage
- One block from the new Milwaukee Streetcar system (The Hop)
- Within proximity to countless restaurants, shops, hotels, and entertainment
- Across the street from Northwestern Mutual's HQ and Foxconn's North American HQ
- \$23.00/SF Modified Gross
- Modified Gross rate includes OPEX, utilities, and daily janitorial