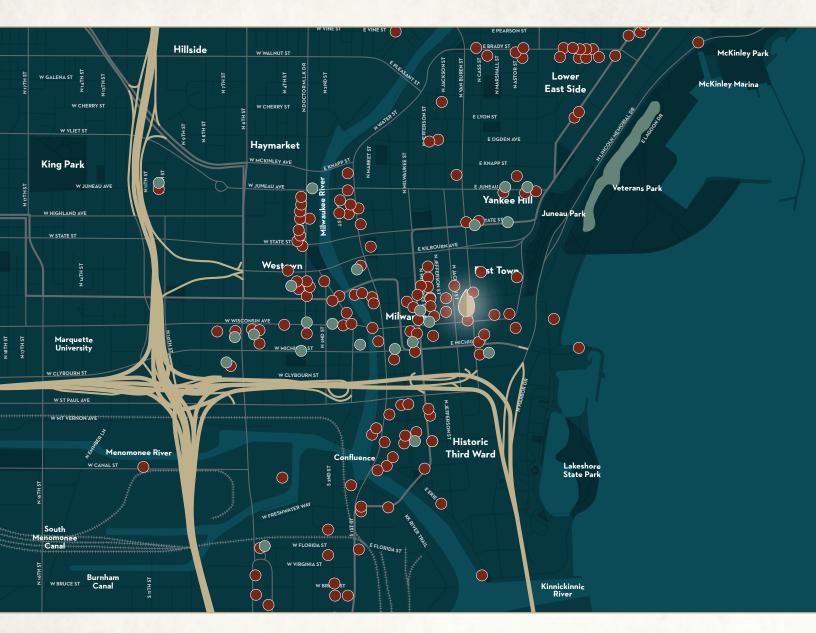

### NEARBY RESTAURANTS AND HOTEL OPTIONS

### **NEARBY RESTAURANTS**

Harbor House

Rare Steakhouse

Downtown Kitchen

Colectivo Coffee & Café

Bacchus

Café Calatrava

Coast-A Zilli

Mason Street Grill

Davians

Starbucks

#### **NEARBY HOTELS**

Just minutes away from Gas Light Building:

The Westin

The Pfister

Milwaukee Marriott Downtown

Hilton Garden Inn

Hotel Metro

The Intercontinental

The Drury Hotel

The Kimpton Journeyman

© 2019 CBRE, Inc. All rights reserved. This information has been obtained from sources believed reliable, but has not been verified for accuracy or completeness. Any projections, opinions, or estimates are subject to uncertainty. The information may not represent the current or future performance of the property. You and your advisors should conduct a careful, independent investigation of the property and verify all information. Any reliance on this information is solely at your own risk. CBRE and the CBRE logo are service marks of CBRE, Inc. and/or its affiliated or related companies in the United States and other countries. All other marks displayed on this document are the property of their respective owners. Photos herein are the property of their respective owners and use of these images without the express written consent of the owner is prohibited. PMStudio\_Feb2019