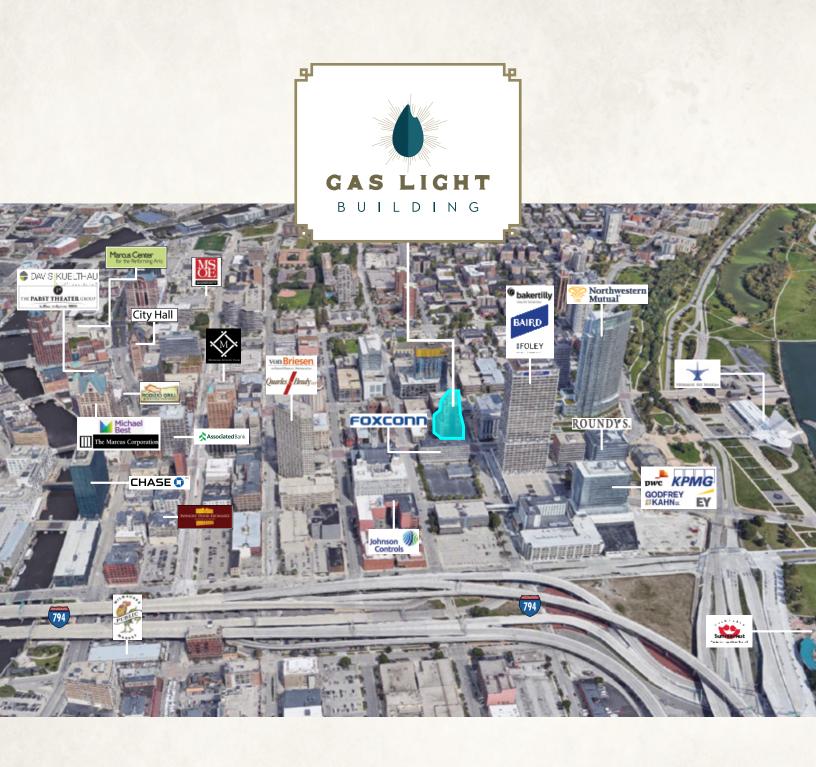

### THE BEST AND THE BRIGHTEST

CAST YOUR LIGHT ON ONE OF MILWAUKEE'S MOST UNIQUE, HISTORIC LANDMARK BUILDINGS

The Gas Light Building is an iconic art deco landmark located in the heart of Downtown Milwaukee. As one of the most recognizable features in Milwaukee, a 21-foot weather beacon sits atop the building, signaling the weather forecast by its color and flicker. Completed in 1930, this attractive and historically significant 20-story office building boasts a prestigious Wisconsin Avenue address and offers excellent views of downtown Milwaukee, including Lake Michigan, Milwaukee Art Museum, and east and west along Wisconsin Avenue.

#### Building Features:

- · Stately, historic art deco architecture
- · Upgraded amenities, including tenant lounge and conference room
- · Upgraded elevators, exterior lighting, common areas and lobby
- 21-foot predictive flame atop the building serves as weather beacon
- Two surface parking lots and one structured parking garage
- One block from the new Milwaukee Streetcar system (The Hop)
- Within proximity to countless restaurants, shops, hotels, and entertainment
- Across the street from Northwestern Mutual's HQ and Foxconn's North American HQ
- \$23.00/SF Modified Gross
- Modified Gross rate includes OPEX, utilities, and daily janitorial