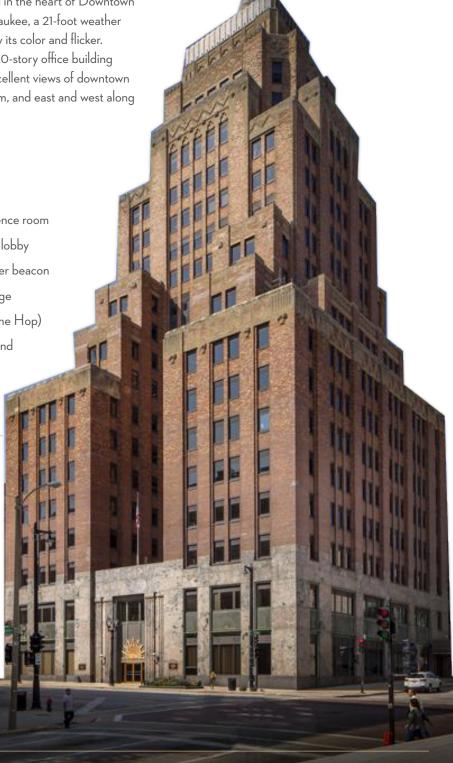

### THE BEST AND THE BRIGHTEST

CAST YOUR LIGHT ON ONE OF MILWAUKEE'S MOST UNIQUE, HISTORIC LANDMARK BUILDINGS

The Gas Light Building is an iconic art deco landmark located in the heart of Downtown Milwaukee. As one of the most recognizable features in Milwaukee, a 21-foot weather beacon sits atop the building, signaling the weather forecast by its color and flicker. Completed in 1930, this attractive and historically significant 20-story office building boasts a prestigious Wisconsin Avenue address and offers excellent views of downtown Milwaukee, including Lake Michigan, Milwaukee Art Museum, and east and west along Wisconsin Avenue.