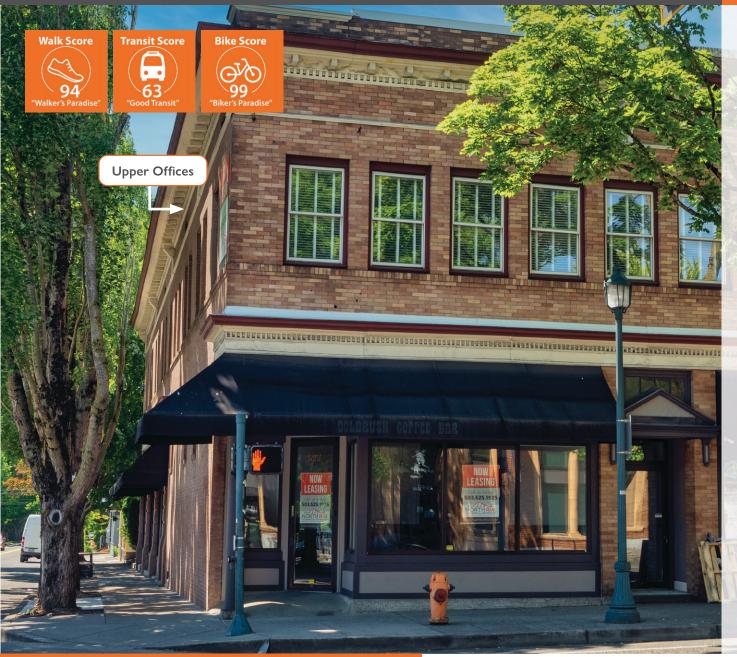

# **Property Details**

- 2nd Floor private offices with operable windows
- Furnished, common waiting area
- 24/7 Building access system with call-box
- · On-site patrolled parking for tenants and guests
- Optional basement storage available
- Retail and restaurant spaces on the ground floor

#### Location

- Close-in location on corner of NE MLK and Russell
- Easy access to I-5 and I-84
- Neighbors include the Wonder Ballroom, Nike Factory Outlet, Bunk Sandwiches, Merkato Ethiopian Food Store, and Ox