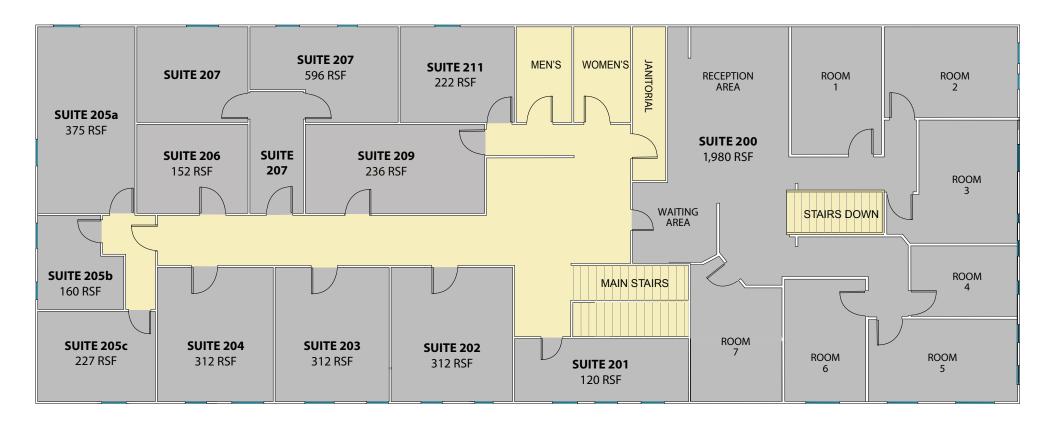

#### **FLOOR PLAN**

#### 2nd Floor

#### PROFESSIONAL OFFICES & LIGHT MEDICAL SPACES AT NE MLK & RUSSELL

Mt. Rushmore Building 333 NE Russell Street, Portland OR 97212

**Tricia Anderson**tricia@northrimpdx.com | 503.525.1927