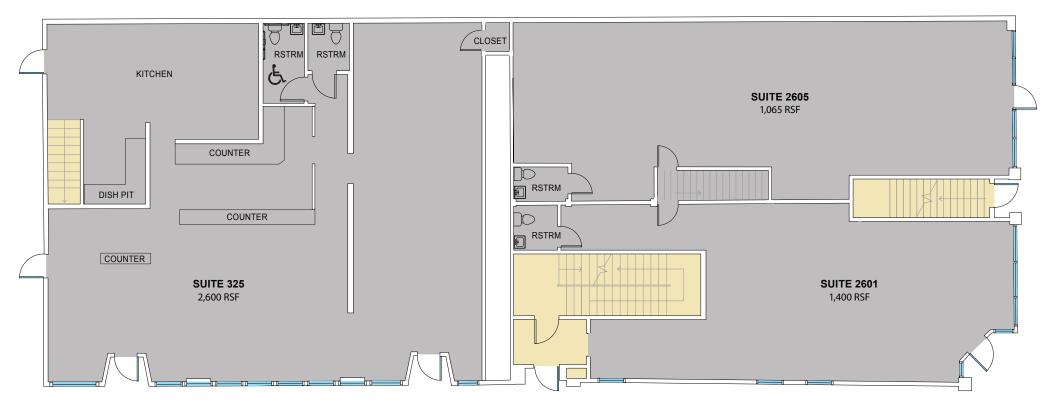

ts and guests
- Optional basement storage available
- Retail and restaurant spaces on the ground floor

#### Location

- Close-in location on corner of NE MLK and Russell
- Easy access to I-5 and I-84
- Neighbors include the Wonder Ballroom, Nike Factory Outlet, Bunk Sandwiches, Merkato Ethiopian Food Store, and Ox

### **Demographics** (within 1 mile; for 2018)

• Population: 25,291

• Projected Population: (2023) 28,063

• Households: 11,968

Median Household Income: \$64,036

Projected Median

Household Income: (2023) \$72,250

• Median Age: 37.2

Tricia Anderson
tricia@northrimpdx.com | 503.525.1927



#### northrimpdx.com



Mt. Rushmore Building 333 NE Russell Street, Portland OR 97212

**Tricia Anderson** tricia@northrimpdx.com | 503.525.1927



#### **FLOOR PLAN**

#### 1st Floor



#### PROFESSIONAL OFFICES & LIGHT MEDICAL SPACES AT NE MLK & RUSSELL

Mt. Rushmore Building 333 NE Russell Street, Portland OR 97212

**Tricia Anderson**tricia@northrimpdx.com | 503.525.1927



# **FOR LEASE**

#### northrimpdx.com

#### **FLOOR PLAN**

#### 2nd Floor



#### PROFESSIONAL OFFICES & LIGHT MEDICAL SPACES AT NE MLK & RUSSELL

Mt. Rushmore Building 333 NE Russell Street, Portland OR 97212

**Tricia Anderson**tricia@northrimpdx.com | 503.525.1927



# **FOR LEASE**

#### northrimpdx.com

#### **FLOOR PLAN**

#### **Basement**



#### PROFESSIONAL OFFICES & LIGHT MEDICAL SPACES AT NE MLK & RUSSELL

Mt. Rushmore Building 333 NE Russell Street, Portland OR 97212

**Tricia Anderson**tricia@northrimpdx.com | 503.525.1927



# **FOR LEASE**

#### northrimpdx.com



Mt. Rushmore Bui