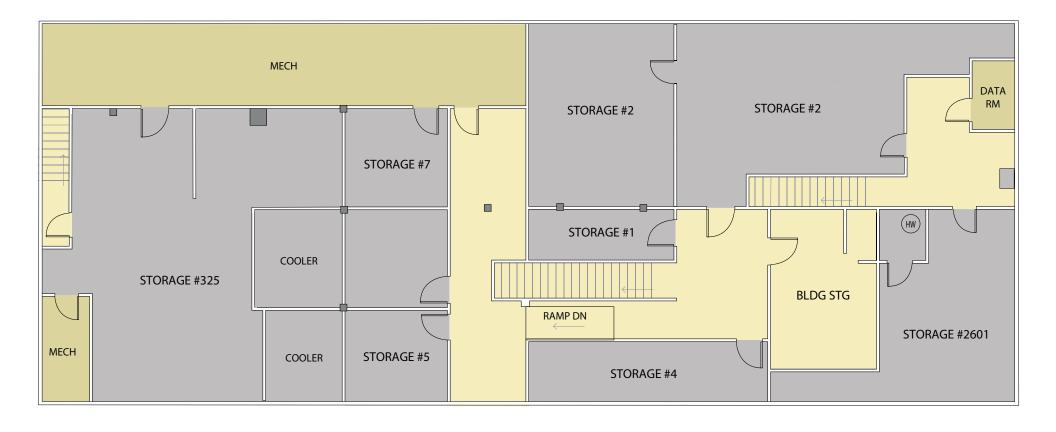

#### **FLOOR PLAN**

#### **Basement**

#### PROFESSIONAL OFFICES & LIGHT MEDICAL SPACES AT NE MLK & RUSSELL

Mt. Rushmore Building 333 NE Russell Street, Portland OR 97212

**Tricia Anderson**tricia@northrimpdx.com | 503.525.1927