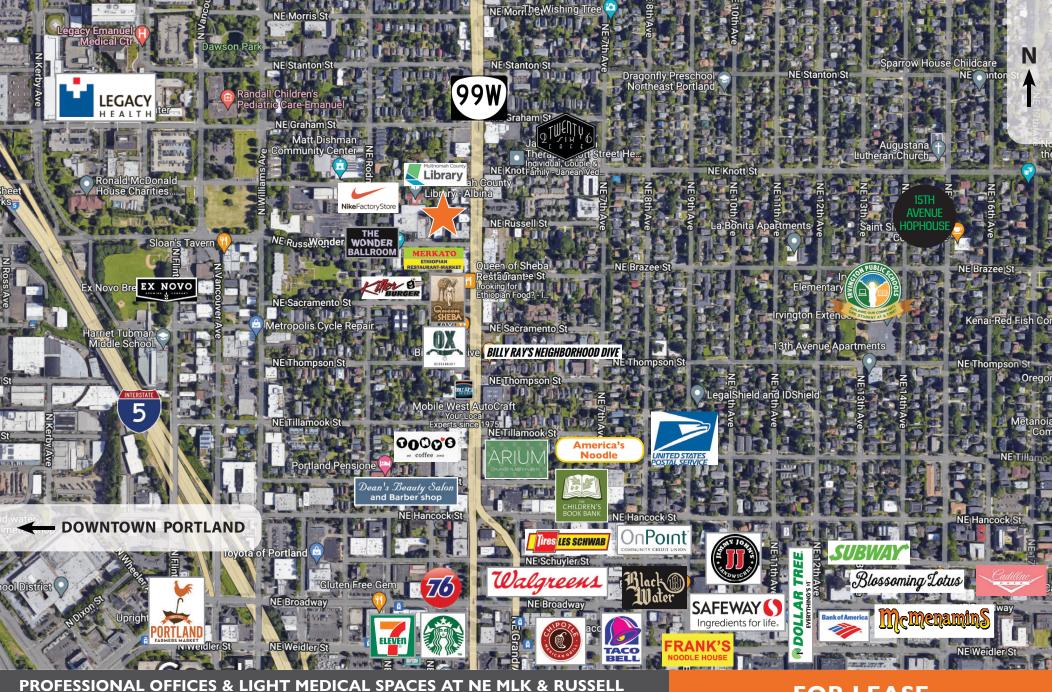

#### Location

- Close-in location on corner of NE MLK and Russell
- Easy access to I-5 and I-84
- Neighbors include the Wonder Ballroom, Nike Factory Outlet, Bunk Sandwiches, Merkato Ethiopian Food Store, and Ox