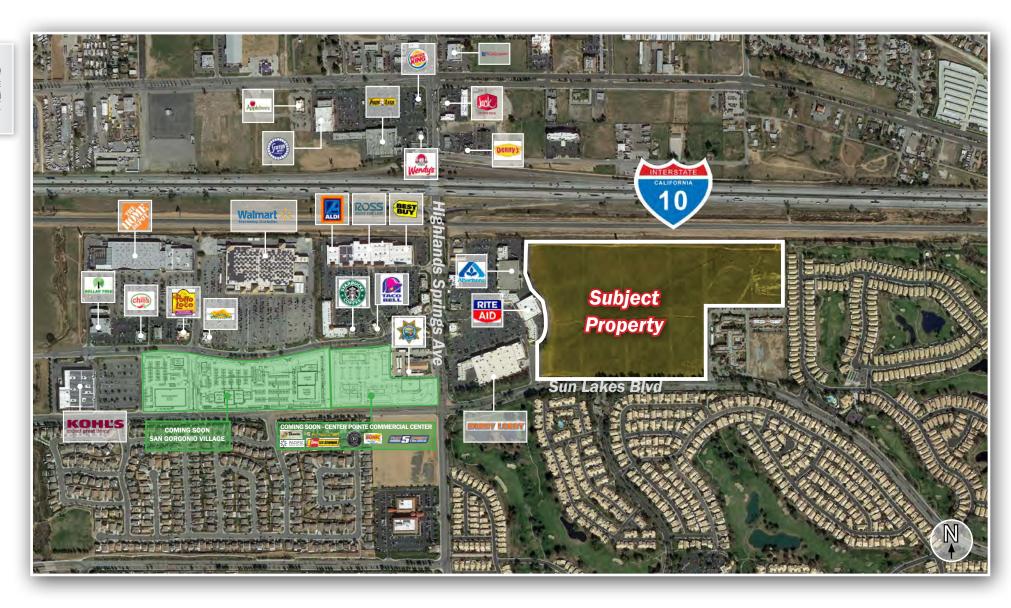

# **LOCATION MAP**

## NEQ SUN LAKES BLVD & HIGHLAND SPRINGS - BANNING, CA

LOCATION: The property is 1/2 mile east of the intersection of Highland

Springs Rd & Sun Lakes Blvd off Interstate 10 at the Highland Springs Rd exit in the City of Banning, CA. The property is on the north side of Sun Lakes Blvd near the Country Club Dr.