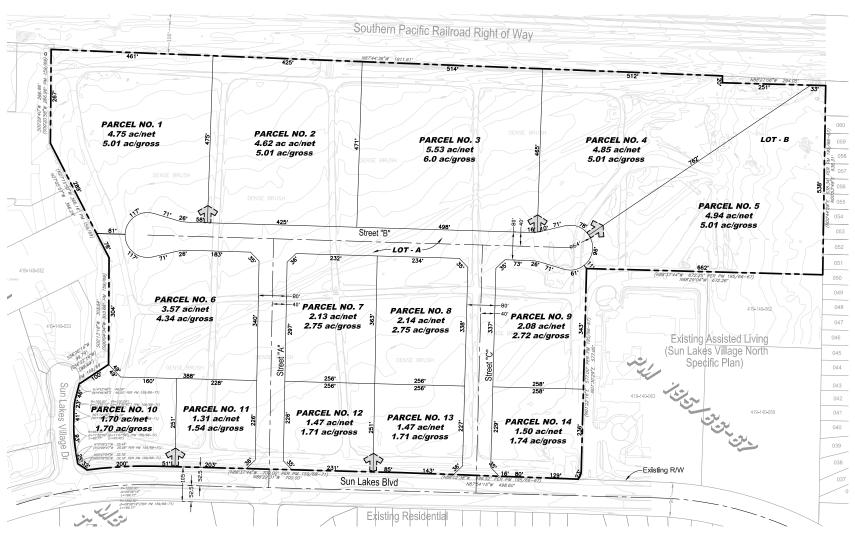

### **TENTATIVE PARCEL MAP\***

\*Active until March 28, 2019, Seller is underway with extending the approval for one year, contact Broker for further details.

| NICK EARLE               |  |  |  |  |  |
|--------------------------|--|--|--|--|--|
| 951.445.4528             |  |  |  |  |  |
| earle@lee-associates.con |  |  |  |  |  |
| DRE LIC #01916982        |  |  |  |  |  |