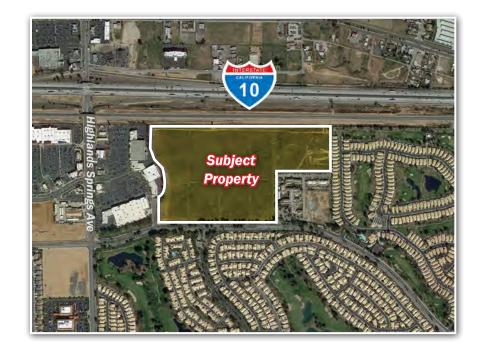

# 47.74 ACRES - SAN GORGONIO CROSSINGS

## NEQ SUN LAKES BLVD & HIGHLAND SPRINGS - BANNING, CA

LOCATION: The property is 1/2 mile east of the intersection of Highland

Springs Rd & Sun Lakes Blvd off Interstate 10 at the Highland Springs Rd exit in the City of Banning, CA. The property is on the north side of Sun Lakes Blvd near the Country Club Dr.

intersection

JURISDICTION: City of Banning

APN: 419-140-057

ACREAGE: Approximately 47.74 Acres

**LEVEL TOPOGRAPHY:** 

**ZONING:** GC (GENERAL COMMERCIAL)

**GENERAL PLAN:** RETAIL COMMERCIAL DISTRICT

> Click here for Permitted Uses Click here for Housing Projects Click here for Land Use