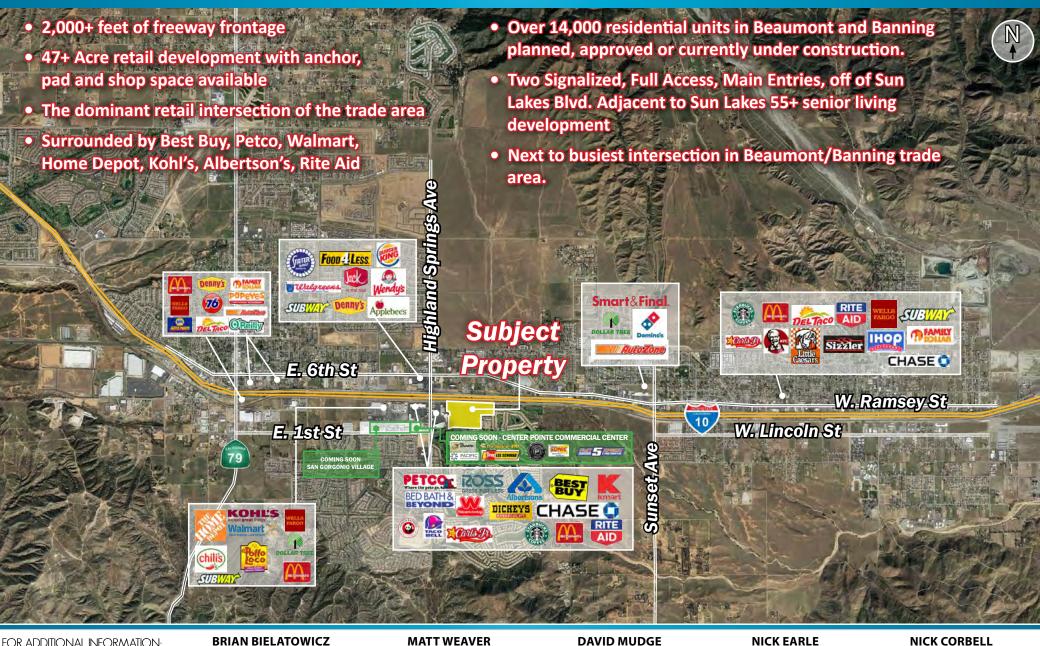

NEQ SUN LAKES BLVD & HIGHLAND SPRINGS - BANNING, CA

951.445.4515

951.445.4515 bbielatowicz@lee-associates.com **MATT WEAVER** 760.448.2458

mweaver@lee-associates.com

**DAVID MUDGE** 951.276.3611

dmudge@lee-associates.com

NICK EARLE 951.445.4528 nearle@lee-associates.com

DRE LIC #01916982

951.445.4522 ncorbell@lee-associates.com

No warranty or representation has been made to the accuracy of the foregoing information. Terms of sale or lease and availability are subject to change or withdrawal without notice. Lee & Associates Commercial Real Estate Services, Inc. - Riverside. 25240 Hancock Avenue, Suite 100 - Murrieta, CA 92562 Corporate ID# 01048055