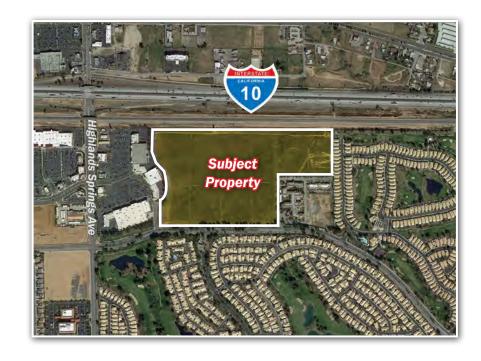

# 47.74 ACRES - SAN GORGONIO CROSSINGS

## NEQ SUN LAKES BLVD & HIGHLAND SPRINGS - BANNING, CA

LOCATION: The property is 1/2 mile east of the intersection of Highland

Springs Rd & Sun Lakes Blvd off Interstate 10 at the Highland Springs Rd exit in the City of Banning, CA. The property is on the north side of Sun Lakes Blvd near the Country Club Dr.