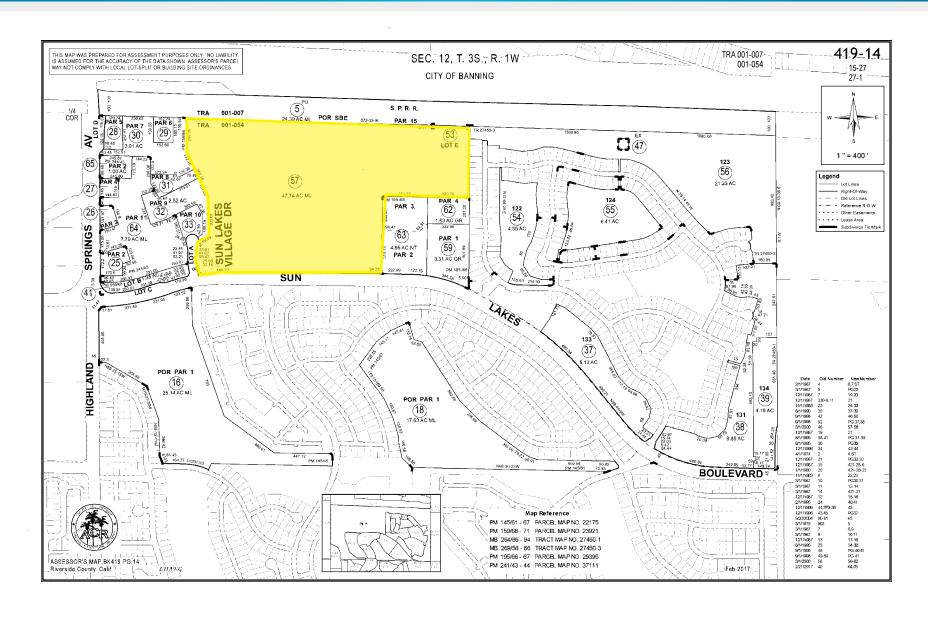

### **TENTATIVE PARCEL MAP\***

\*Active until March 28, 2019, Seller is underway with extending the approval for one year, contact Broker for further details.

| NICK EARLE               |  |  |  |  |  |
|--------------------------|--|--|--|--|--|
| 951.445.4528             |  |  |  |  |  |
| earle@lee-associates.con |  |  |  |  |  |
| DRE LIC #01916982        |  |  |  |  |  |

**NICK CORBELL** 951.445.4522 m ncorbell@lee-associates.com DRE LIC #01932821