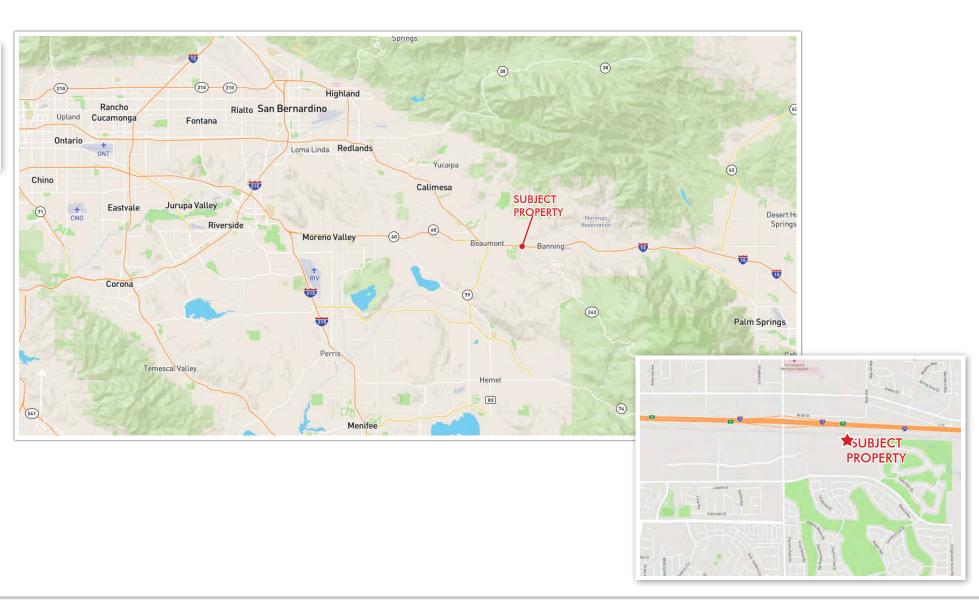

# **LOCATION MAP**

## NEQ SUN LAKES BLVD & HIGHLAND SPRINGS - BANNING, CA

LOCATION: The property is 1/2 mile east of the intersection of Highland

Springs Rd & Sun Lakes Blvd off Interstate 10 at the Highland Springs Rd exit in the City of Banning, CA. The property is on the north side of Sun Lakes Blvd near the Country Club Dr.

intersection

JURISDICTION: City of Banning

APN: 419-140-057

ACREAGE: Approximately 47.74 Acres

**LEVEL TOPOGRAPHY:** 

**ZONING:** GC (GENERAL COMMERCIAL)

**GENERAL PLAN:** RETAIL COMMERCIAL DISTRICT

> Click here for Permitted Uses Click here for Housing Projects Click here for Land Use