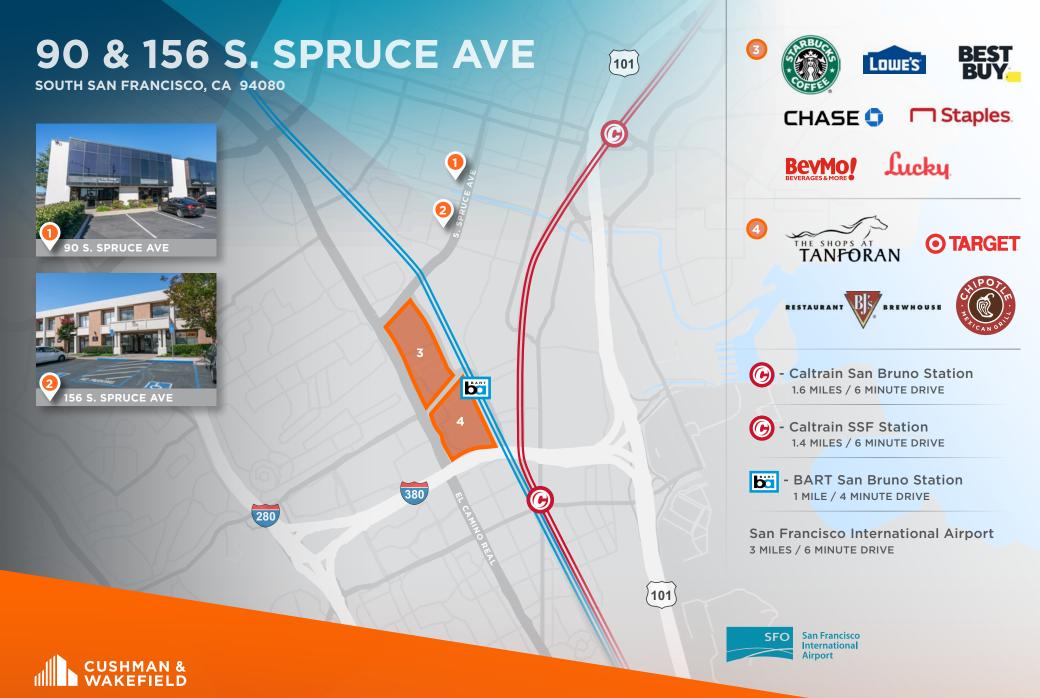

& Bathroom

SUITE F207A | ±749 SF

Executive Office w/ Shared Kitchenette & Bathroom





**SOUTH SAN FRANCISCO, CA 94080** 

# 90 S. SPRUCE AVE



SUITE 90 D ±1,620 SF **\$2.15/FS** 



±1,560 SF **\$2.45/FS** 



SUITE 90 P ±1,620 SF **\$2.15/FS** 



Executive Managing Director +1 650 401 2136 matt.squires@cushwake.com LIC #01248804

#### **Chris Blom**

SOUTH SAN FRANCISCO, CA 94080

### 156 S. SPRUCE AVE



SUITE F148 ±1,150 SF **\$2.45/FS** 



SUITE F152 ±1,150 SF **\$2.45/FS** \*Available 5/1/2020 WAREHOUSE

SUITE F158 ±1,150 SF **\$2.45/FS**  OFFICE

SUITE F202 ±437 SF **\$2.75/FS** 

\*Available 5/1/2020

OFFICE

▼ - DRIVE IN LOADING DOORS

\$UITE F207A ±749 SF \$2.75/FS



Executive Managing Director +1 650 401 2136 matt.squires@cushwake.com LIC #01248804

#### **Chris Blom**





Executive Managing Director +1 650 401 2136 matt.squires@cushwake.com LIC #01248804

### **Chris Blom**