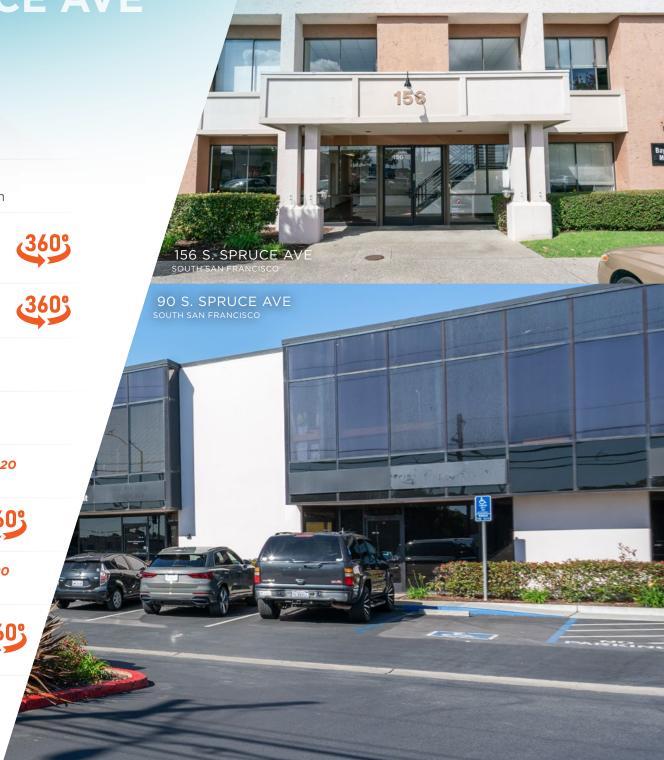

## **AVAILABILITIES**

90 S. SPRUCE AVE

SUITE 90 D | ±1,620 SF

2 Private Offices, Open Areas, Kitchenette & Bathroom

SUITE 90 N | ±1.560 SF

2 Private Offices, Open Area, Kitchenette, Bathroom, Warehouse with Rollup Door

### 156 S. SPRUCE AVE

SUITE F148 | ±1,150 SF

Office/Warehouse & 2 Drive In Loading Doors

Office/Warehouse & 2 Drive In Loading Doors

SUITE F158 | ±1.150 SF

Office/Warehouse & 2 Drive In Loading Doors

3603

SUITE 202 ±437 SF \*Available 5/1/2020