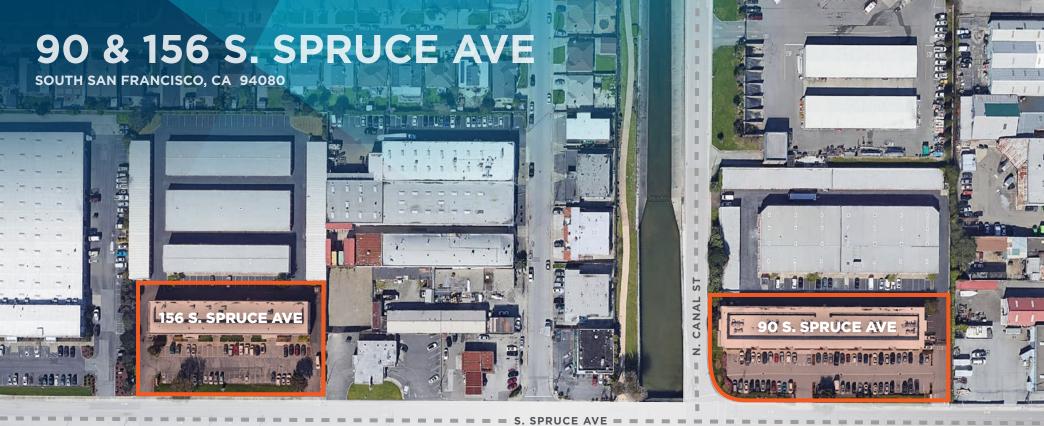

**SOUTH SAN FRANCISCO, CA 94080** 





### **Matt Squires**

Executive Managing Director +1 650 401 2136 matt.squires@cushwake.com LIC #01248804

### **Chris Blom**

**SOUTH SAN FRANCISCO, CA 94080** 

# PROPERTY HIGHLIGHTS

**Building Upgrades in Progress!** 

Immediate 101 Freeway Access

Five Minutes to San Francisco International Airport

Close Proximity to Bart & Caltrain

**Nearby Amenities** 

On Site Parking

Tenant Improvements Available

Flexible Lease Term

On Site Management





**Matt Squires** 

Executive Managing Director +1 650 401 2136 matt.squires@cushwake.com LIC #01248804 **Chris Blom** 









### Matt Squires

Executive Managing Director +1 650 401 2136 matt.squires@cushwake.com LIC #01248804

### **Chris Blom**

Senior Associate +1 650 931 2210 chris.blom@cushwake.com LIC #02031205

Lushman & Wakerleid Copyright 2020. No warranty or representation, express or implied, is made to the accuracy or completeness or the information contained nerein, and same is submitted subject to errors, omissions, change of price, rental or other conditions, withdrawal without notice, and to any special listing conditions imposed by the property owner(s). As applicable, we make no representation as to the condition of the property (or properties) in question.

**SOUTH SAN FRANCISCO, CA 94080** 

## **AVAILABILITIES**

90 S. SPRUCE AVE

SUITE 90 D | ±1,620 SF

2 Private Offices, Open Areas