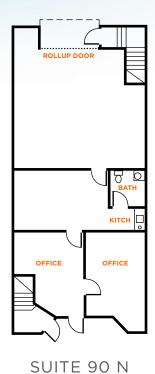

## **AVAILABILITIES**

90 S. SPRUCE AVE

SUITE 90 D | ±1,620 SF

2 Private Offices, Open Areas, Kitchenette & Bathroom

SUITE 90 N | ±1.560 SF

2 Private Offices, Open Area, Kitchenette, Bathroom, Warehouse with Rollup Door