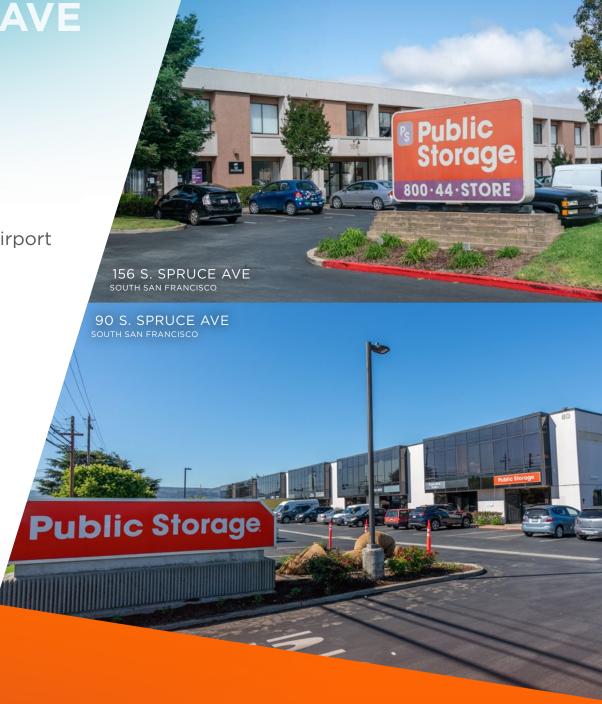

## **AVAILABILITIES**

90 S. SPRUCE AVE

SUITE 90 D | ±1,620 SF

2 Private Offices, Open Areas, Kitchenette & Bathroom

SUITE 90 N | ±1.560 SF

2 Private Offices, Open Area, Kitchenette, Bathroom, Warehouse with Rollup Door

### 156 S. SPRUCE AVE

SUITE F148 | ±1,150 SF

Office/Warehouse & 2 Drive In Loading Doors

Office/Warehouse & 2 Drive In Loading Doors

SUITE F158 | ±1.150 SF

Office/Warehouse & 2 Drive In Loading Doors

3603

SUITE 202 ±437 SF \*Available 5/1/2020