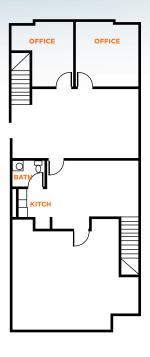

## **AVAILABILITIES**

90 S. SPRUCE AVE

SUITE 90 D | ±1,620 SF

2 Private Offices, Open Areas, Kitchenette & Bathroom

SUITE 90 N | ±1.560 SF

2 Private Offices, Open Area, Kitchenette, Bathroom, Warehouse with Rollup Door

SUITE 90 P | ±1,620 SF

Private Office, Open Area, Kitchenette & Bathroom