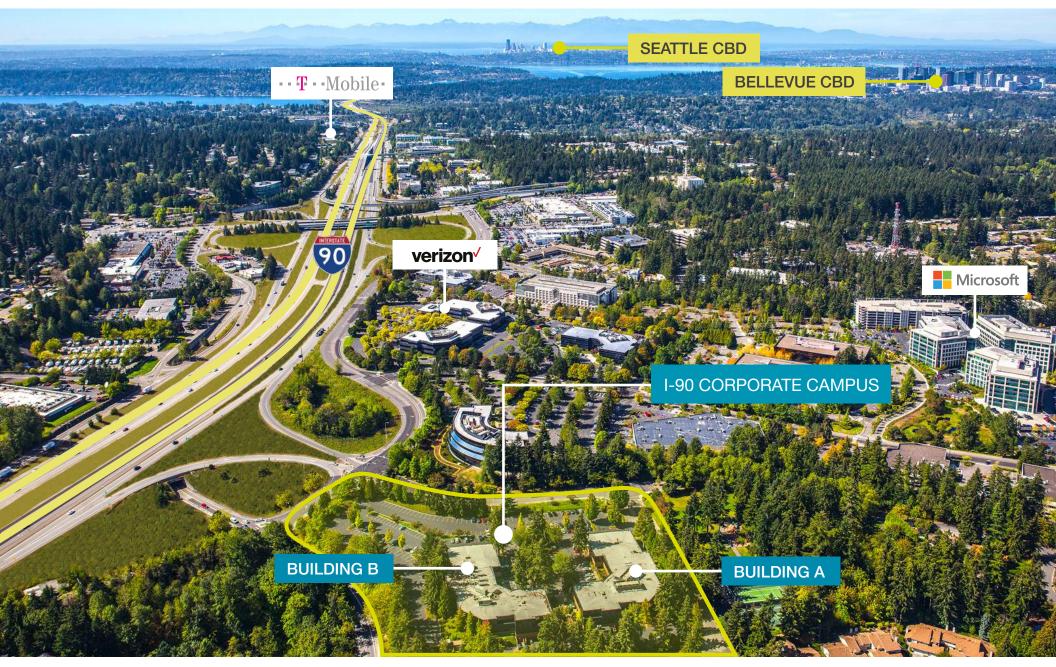

#### 3350/3460 161st Avenue SE, Bellevue

FOR LEASE

# Two Building Office Campus on the I-90 Corridor Available For Lease May 2018\* - Divisible

\*Potentially Sooner

#### 3350/3460 161st Avenue SE, Bellevue