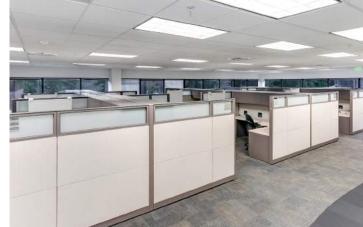

#### Features

| ADDRESS                         | Building A: 3350 161st Avenue SE, Bellevue<br>Building B: 3460 161st Avenue SE, Bellevue                                                 |
|---------------------------------|------------------------------------------------------------------------------------------------------------------------------------------|
| AVAILABILITY                    | Building A: 11,342 SF (Lease Pending)<br>Building B: 45,089 SF (Divisible)                                                               |
| ASKING RATE                     | \$25.00, NNN                                                                                                                             |
| DATE AVAILABLE                  | May 2018 - Potentially Sooner                                                                                                            |
| STORIES                         | Two (2)                                                                                                                                  |
| PARKING RATIO                   | 4.3/1,000 SF                                                                                                                             |
| AVERAGE FLOOR PLATES            | Building A: 22,818 SF<br>Building B: 22,545 SF                                                                                           |
| CABLE PROVIDERS                 | CenturyLink                                                                                                                              |
| FIRE PROTECTION/<br>LIFE SAFETY | Both buildings are fully sprinklered with<br>automatic fire suppression systems.<br>Each building has a separate emergency<br>generator. |

#### 3350/3460 161st Avenue SE, Bellevue

3350/3460 161st Avenue SE, Bellevue

3350 Building A 11,342 SF Available May 2018

3350/3460 161st Avenue SE, Bellevue