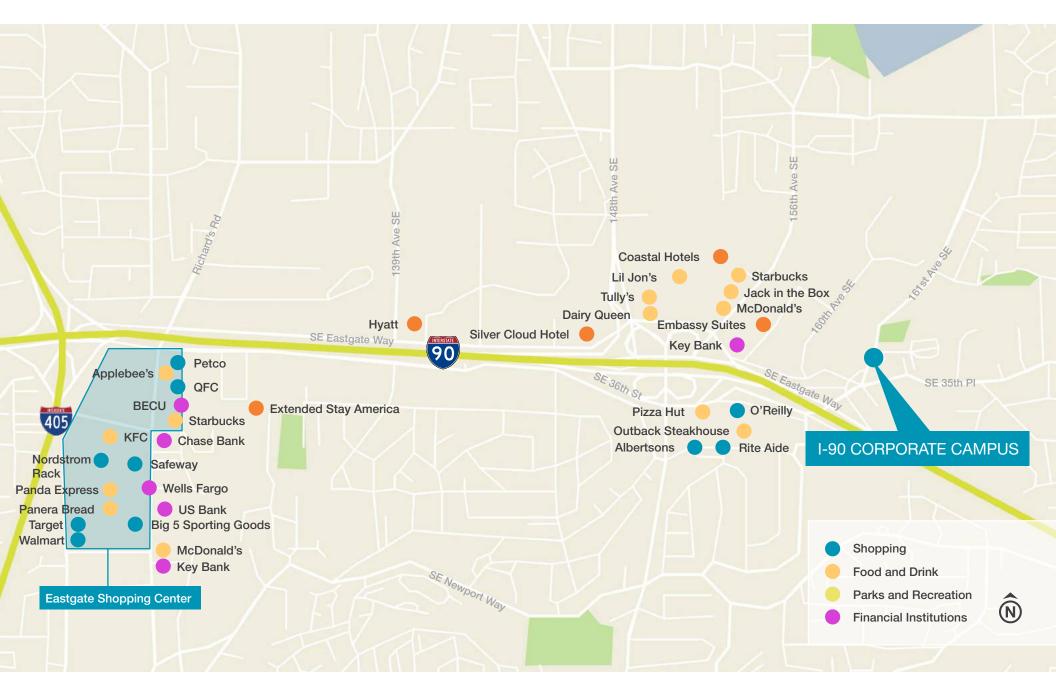

turyLink                                                                                                                              |
| FIRE PROTECTION/<br>LIFE SAFETY | Both buildings are fully sprinklered with<br>automatic fire suppression systems.<br>Each building has a separate emergency<br>generator. |







#### Joe Lynch Senior Vice President, Partner jlynch@kiddermathews.com 425.450.1128

Dan Harden First Vice President, Partner dharden@kiddermathews.com 425.450.1135

kiddermathews.com



3350/3460 161st Avenue SE, Bellevue



#### 3350/3460 161st Avenue SE, Bellevue





3350/3460 161st Avenue SE, Bellevue

3350 Building A 11,342 SF Available May 2018



3350/3460 161st Avenue SE, Bellevue



#### 3350/3460 161st Avenue SE, Bellevue



#### 3350/3460 161st Avenue SE, Bellevue