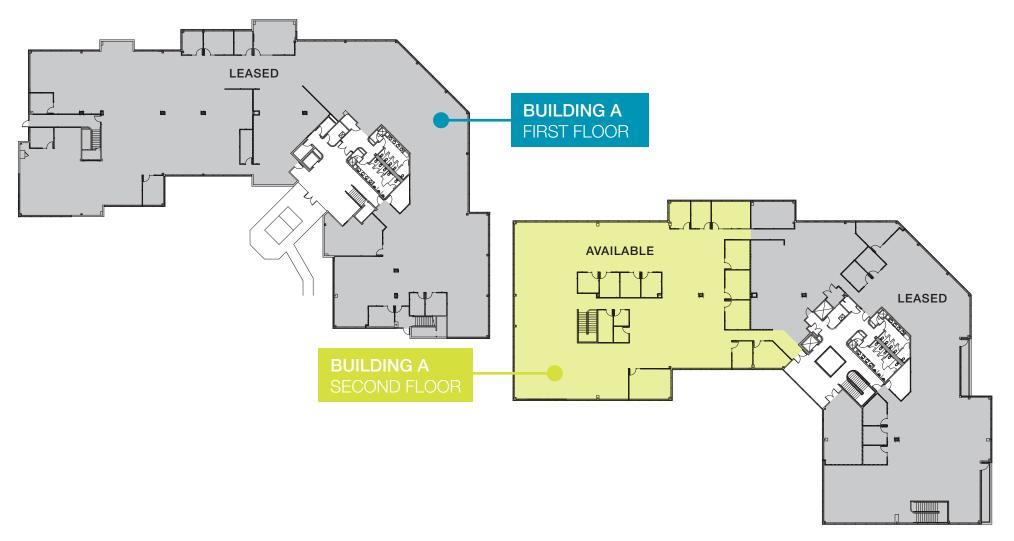

#### Features

| ADDRESS                         | Building A: 3350 161st Avenue SE, Bellevue<br>Building B: 3460 161st Avenue SE, Bellevue                                                 |
|---------------------------------|------------------------------------------------------------------------------------------------------------------------------------------|
| AVAILABILITY                    | Building A: 11,342 SF (Lease Pending)<br>Building B: 45,089 SF (Divisible)                                                               |
| ASKING RATE                     | \$25.00, NNN                                                                                                                             |
| DATE AVAILABLE                  | May 2018 - Potentially Sooner                                                                                                            |
| STORIES                         | Two (2)                                                                                                                                  |
| PARKING RATIO                   | 4.3/1,000 SF                                                                                                                             |
| AVERAGE FLOOR PLATES            | Building A: 22,818 SF<br>Building B: 22,545 SF                                                                                           |
| CABLE PROVIDERS                 | CenturyLink                                                                                                                              |
| FIRE PROTECTION/<br>LIFE SAFETY | Both buildings are fully sprinklered with<br>automatic fire suppression systems.<br>Each building has a separate emergency<br>generator. |

#### 3350/3460 161st Avenue SE, Bellevue

3350/3460 161st Avenue SE, Bellevue

3350 Building A 11,342 SF Available May 2018

3350/3460 161st Avenue SE, Bellevue