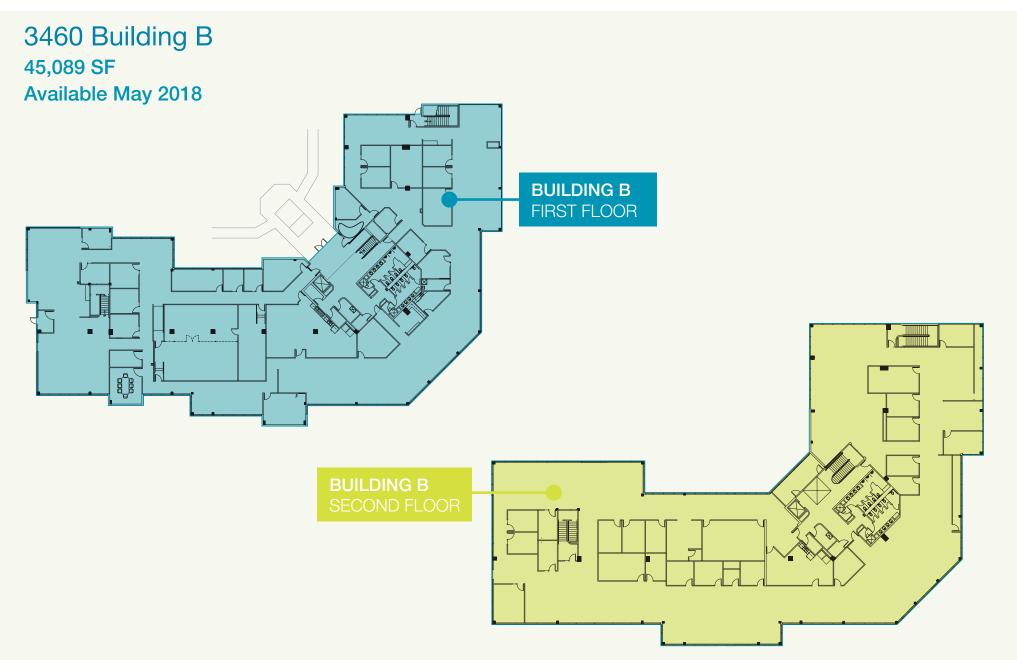

#### Features

| ADDRESS                         | Building A: 3350 161st Avenue SE, Bellevue<br>Building B: 3460 161st Avenue SE, Bellevue                                                 |
|---------------------------------|------------------------------------------------------------------------------------------------------------------------------------------|
| AVAILABILITY                    | Building A: 11,342 SF (Lease Pending)<br>Building B: 45,089 SF (Divisible)                                                               |
| ASKING RATE                     | \$25.00, NNN                                                                                                                             |
| DATE AVAILABLE                  | May 2018 - Potentially Sooner                                                                                                            |
| STORIES                         | Two (2)                                                                                                                                  |
| PARKING RATIO                   | 4.3/1,000 SF                                                                                                                             |
| AVERAGE FLOOR PLATES            | Building A: 22,818 SF<br>Building B: 22,545 SF                                                                                           |
| CABLE PROVIDERS                 | CenturyLink                                                                                                                              |
| FIRE PROTECTION/<br>LIFE SAFETY | Both buildings are fully sprinklered with<br>automatic fire suppression systems.<br>Each building has a separate emergency<br>generator. |