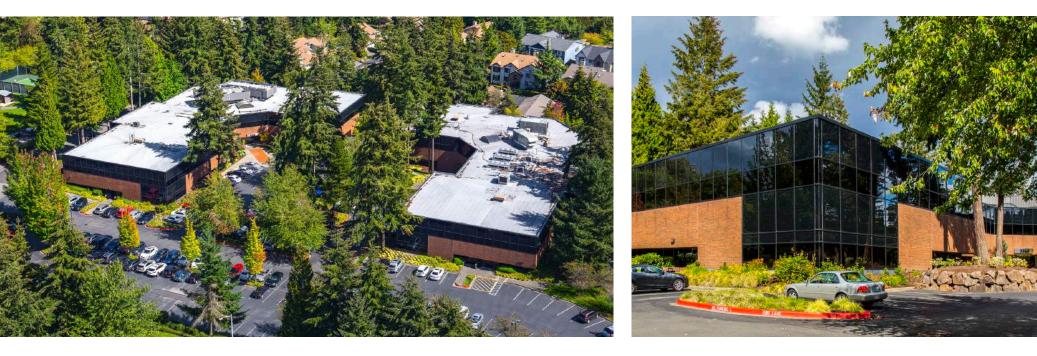

#### Features

| ADDRESS                         | Building A: 3350 161st Avenue SE, Bellevue<br>Building B: 3460 161st Avenue SE, Bellevue                                                 |
|---------------------------------|------------------------------------------------------------------------------------------------------------------------------------------|
| AVAILABILITY                    | Building A: 11,342 SF (Lease Pending)<br>Building B: 45,089 SF (Divisible)                                                               |
| ASKING RATE                     | \$25.00, NNN                                                                                                                             |
| DATE AVAILABLE                  | May 2018 - Potentially Sooner                                                                                                            |
| STORIES                         | Two (2)                                                                                                                                  |
| PARKING RATIO                   | 4.3/1,000 SF                                                                                                                             |
| AVERAGE FLOOR PLATES            | Building A: 22,818 SF<br>Building B: 22,545 SF                                                                                           |
| CABLE PROVIDERS                 | CenturyLink                                                                                                                              |
| FIRE PROTECTION/<br>LIFE SAFETY | Both buildings are fully sprinklered with<br>automatic fire suppression systems.<br>Each building has a separate emergency<br>generator. |