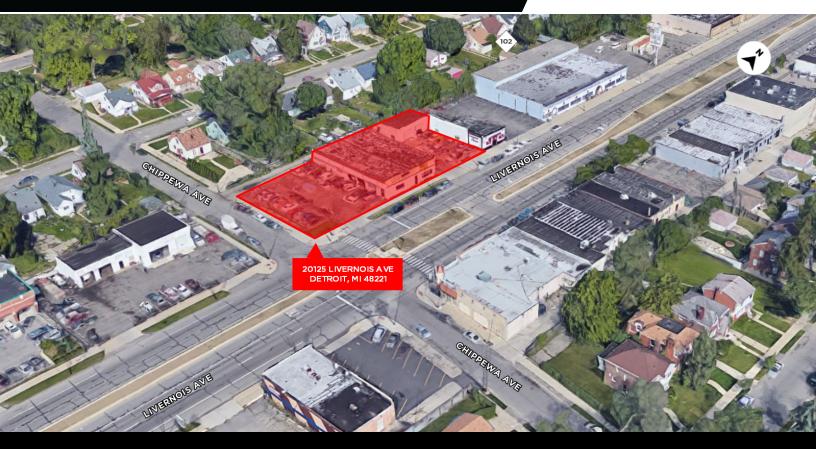

# FOR SALE

20125 LIVERNOIS AVENUE DETROIT, MI 48221

## **PROPERTY HIGHLIGHTS:**

- Former retail building (±19,000 SF) situated on ±0.44-acre site
- Located on the Avenue of fashion
- Surrounded by new restaurants and retailers
- Daily traffic in excess of 21,000 cars along Livernois Avenue
- Close proximity to the Detroit Golf Club and State Fair Ground
- Positioned just south of 8 Mile Road (M-102) neighboring the cities of Royal Oak and Ferndale
- Population 147,000± with annual HH incomes of \$65,000± within a 3-mile radius
- Sale asking price \$525,000