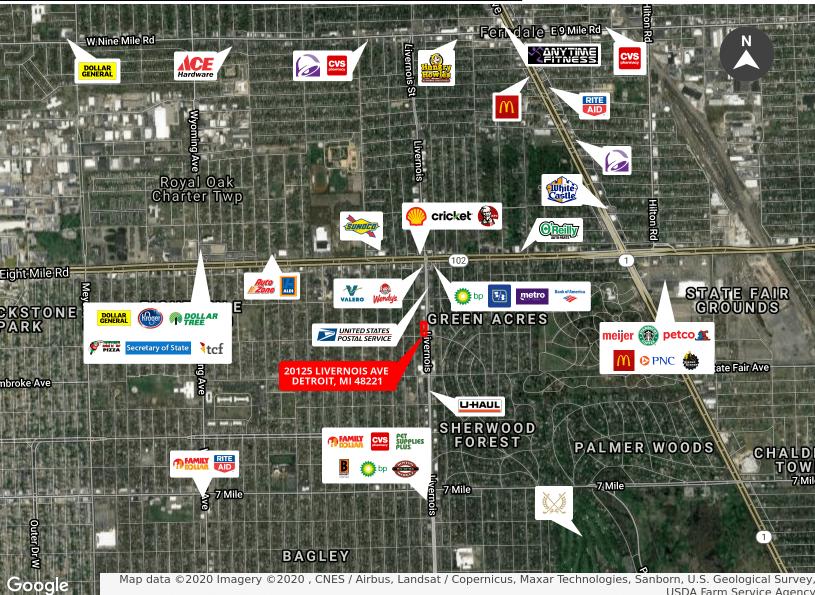

## **PROPERTY HIGHLIGHTS:**

- Former retail building (±19,000 SF) situated on ±0.44-acre site
- Located on the Avenue of fashion
- Surrounded by new restaurants and retailers
- Daily traffic in excess of 21,000 cars along Livernois Avenue
- Close proximity to the Detroit Golf Club and State Fair Ground
- Positioned just south of 8 Mile Road (M-102) neighboring the cities of Royal Oak and Ferndale
- Population 147,000± with annual HH incomes of \$65,000± within a 3-mile radius
- Sale asking price \$525,000

| TRAFFIC COUNTS        |               | DEMOGRAPHICS        |          |          |          |
|-----------------------|---------------|---------------------|----------|----------|----------|
| COLLECTION STREETS    | DAILY TRAFFIC |                     | 1 MILE   | 3 MILES  | 5 MILES  |
| Livernois Avenue      | 21,150 VPD    | Resident Population | 14,746   | 147,141  | 412,957  |
| Eight Mile Rd (M-102) | 64,229 VPD    | Daytime Employees   | 3,128    | 42,169   | 115,015  |
| Woodward Avenue (M-1) | 19,540 VPD    | Average HH Incomes  | \$65,454 | \$60,786 | \$60,261 |