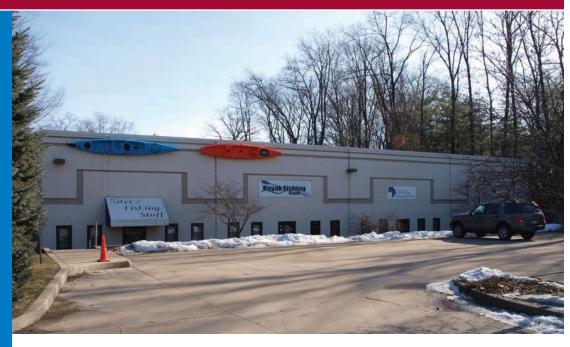

# 1 Iron Mountain Road Mine Hill, NJ

# For LEASE 4,000 SF

For further information, please contact Exclusive Broker:

### RESOURCE REALTY of Northern New Jersey

299 Cherry Hill Road, Suite 202

Parsippany, New Jersey 07054

Phone: 973-299-0900 Fax: 973-299-0903

www.resource-realty.com

Space Available: 4,000 SF

Office Area: 1,200 SF

Warehouse Area: 2,800 SF

Property Type: Industrial

**Unit Parking:** 10 spaces (room for more)

**Loading:** 2 Drive-in Doors

**Building:** Facility Size: 8,000 SF

Year Built: 1994 Ceiling Height: 16' Column Spacing: None