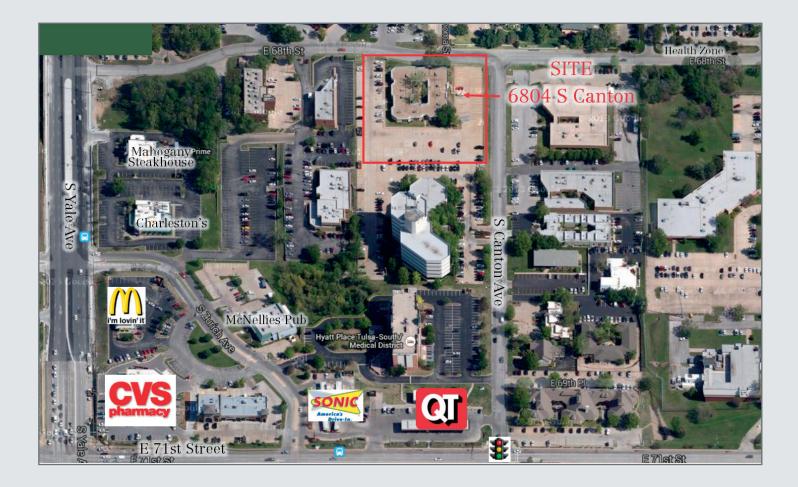

#### Location

- Signaled access off 71st Street
- Located immediately north of Autumn Oaks office tower
- Conveniently located in the Yale corridor
- South Tulsa near banks, shopping, restaurants, Saint Francis Hospital and Health Zone