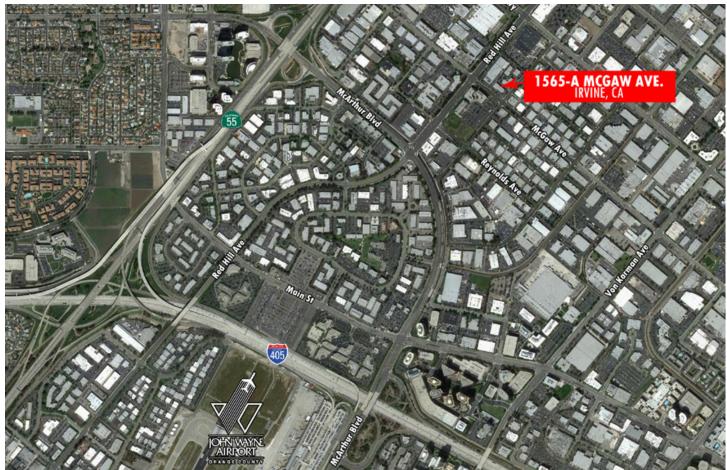

## **PROPERTY HIGHLIGHTS:**

- Central Irvine Business Complex
- Easy 55, 405, and 5 Freeway Access
- Minutes to Orange County Airport
- Very High Image Building
- Approx. 1,328-Square Foot Office
- Approx. 21' Clearance (Possible)
- Approx. 2.7:1 Free Parking
- One (1) Ground Level Loading Door
- Warehouse Skylights
- Fully Fire Sprinklered
- Rare Small Irvine Unit
- Expandable to 5,038 Sq. Ft.
- 100% HVAC/DC Lab Space (Can be Easily Removed)