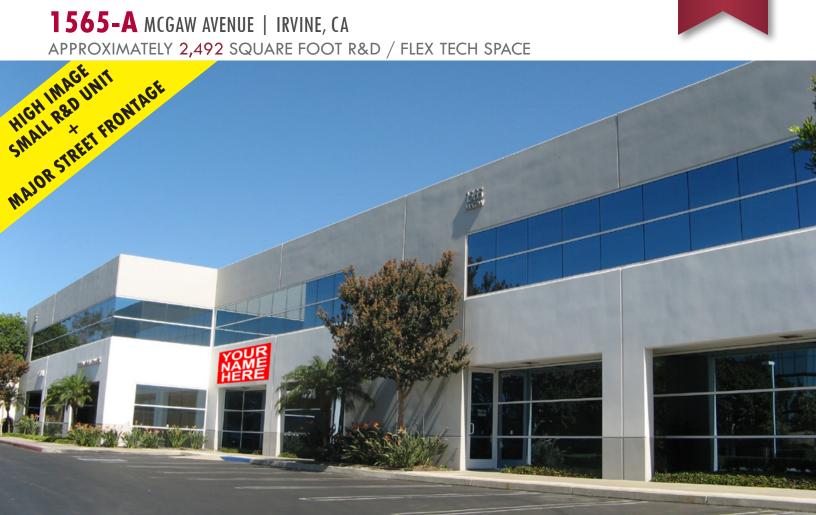

## **1565-A** MCGAW AVENUE | IRVINE, CA APPROXIMATELY 2,492 SQUARE FOOT R&D / FLEX TECH SPACE

## **PROPERTY HIGHLIGHTS:**

- Central Irvine Business Complex
- Easy 55, 405, and 5 Freeway Access
- Minutes to Orange County Airport
- Very High Image Building
- Approx. 1,328-Square Foot Office
- Approx. 21' Clearance (Possible)
- Approx. 2.7:1 Free Parking
- One (1) Ground Level Loading Door
- Warehouse Skylights
- Fully Fire Sprinklered
- Rare Small Irvine Unit
- Expandable to 5,038 Sq. Ft.
- 100% HVAC/DC Lab Space (Can be Easily Removed)