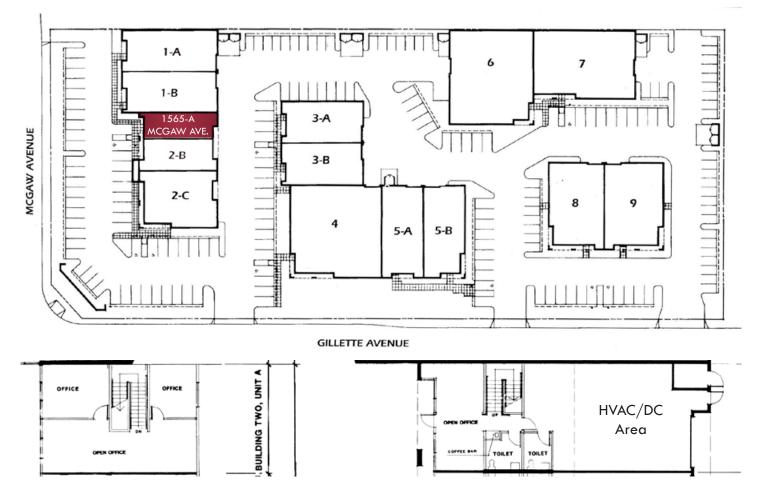

## **PROPERTY HIGHLIGHTS:**

- Central Irvine Business Complex
- Easy 55, 405, and 5 Freeway Access
- Minutes to Orange County Airport
- Very High Image Building
- Approx. 1,328-Square Foot Office
- Approx. 21' Clearance (Possible)
- Approx. 2.7:1 Free Parking
- One (1) Ground Level Loading Door
- Warehouse Skylights
- Fully Fire Sprinklered
- Rare Small Irvine Unit
- Expandable to 5,038 Sq. Ft.
- 100% HVAC/DC Lab Space (Can be Easily Removed)

## RARE SMALL EXPANDABLE UNIT

DISCLAIMER: The information contained herein has been obtained from the property owner or other third party and is provided to you without verification as to accuracy. We (Lee & Associates, its brokers, employees, agents, principals, officers, directors and affiliates) make no warranty or representation regarding the information, property, or transaction.