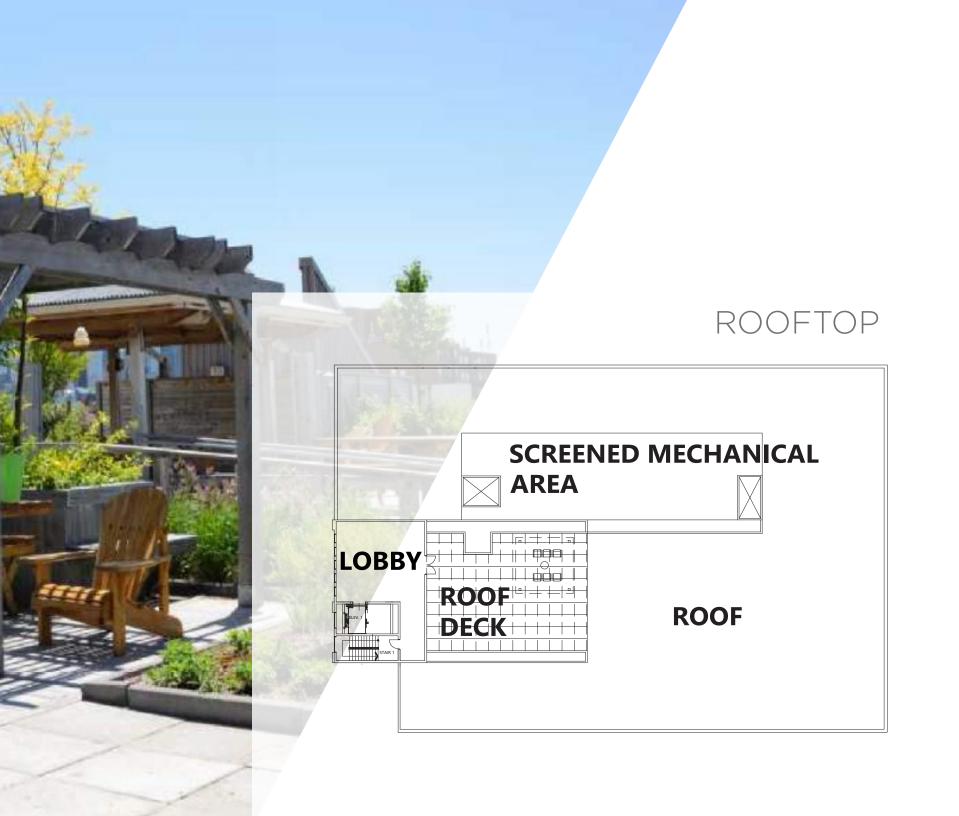

Retail Space For Lease

# HIGHLIGHTS

- Planned 3-story creative office building totaling 77,909 SF (24,103 SF per floor)
- Located right in the mix of thriving FreeMoreWest neighborhood adjacent to Uptown
- 3.8 per 1,000 secured structured and surface parking
- Unparalleled access to I-77, I-277 and Morehead St
- First floor (5,600 SF) and walkable retail, restaurants and amenities
- Unobstructed views of Uptown's skyline



## LOCATION

### FOOD •

1 SAVOR CAFÉ 2 OPEN KITCHEN RESTAURANT 3 RHINO MARKET & DELI 4 PICANTE MEXICAN GRILL 5 DUNKIN DONUTS 6 PINKY'S WESTSIDE GRILL 7 TOWN BREWERY

### FITNESS •

- 1 YOGA FOR LIFE 2 CHARLOTTE FENCING ACADEMY 3 CROSSFIT QC
- CONVENIENCE •

1 UPTOWN CYCLES 2 WELLS FARGO











### BUILDING ELEVATIONS





### THRIFT ROAD ELEVATION

FLOOR PLAN





# STREET LEVEL PARKING PLANS



# SECOND & THIRD LEVEL PARKING PLANS





#### **JESSICA BROWN**

Executive Director +1 704 887 3023 jessica.brown@cushwake.com

### **GRANT KEYES**

Senior Associate +1 704 887 3021 grant.keyes@cushwake.com