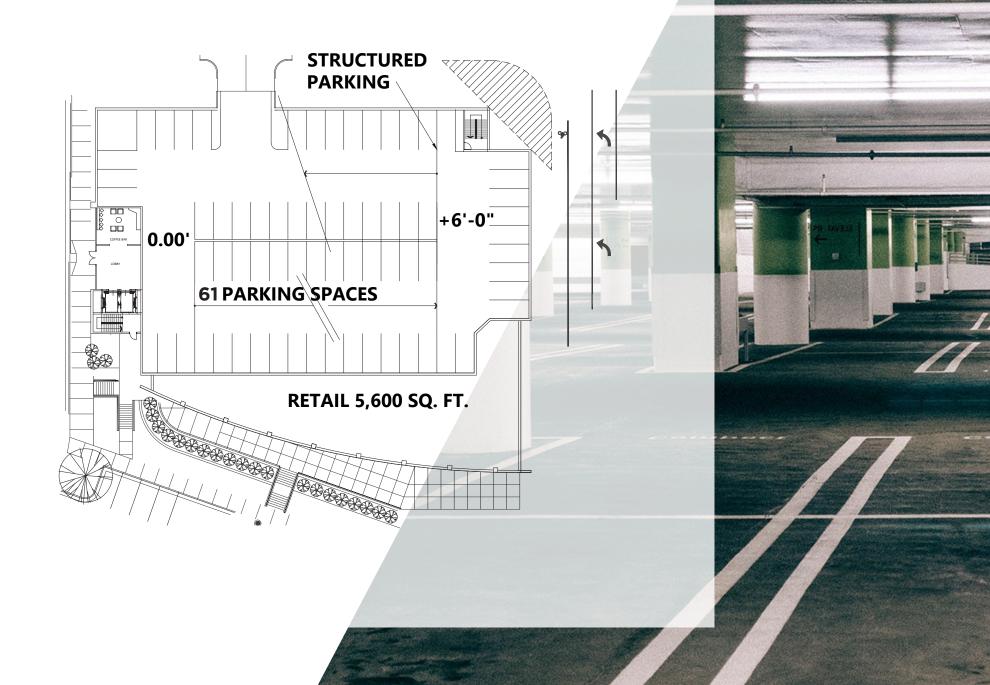

# STREET LEVEL PARKING PLANS

# HIGHLIGHTS

- Planned 3-story creative office building totaling 77,909 SF (24,103 SF per floor)
- Located right in the mix of thriving FreeMoreWest neighborhood adjacent to Uptown
- 3.8 per 1,000 secured structured and surface parking
- Unparalleled access to I-77, I-277 and Morehead St
- First floor (5,600 SF) and walkable retail, restaurants and amenities
- Unobstructed views of Uptown's skyline