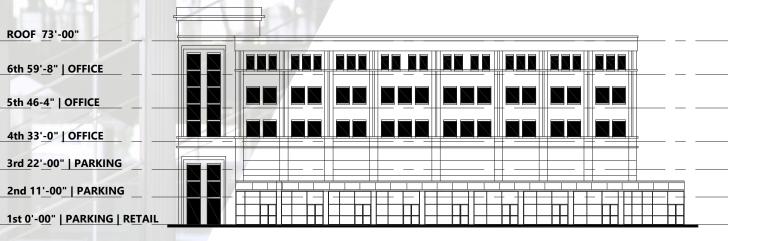

LLAGE

2002 Thrift Rd, Charlotte, NC 28208

77,909 SF Creative Office & Retail Space For Lease

# HIGHLIGHTS

- Planned 3-story creative office building totaling 77,909 SF (24,103 SF per floor)
- Located right in the mix of thriving FreeMoreWest neighborhood adjacent to Uptown
- 3.8 per 1,000 secured structured and surface parking
- Unparalleled access to I-77, I-277 and Morehead St
- First floor (5,600 SF) and walkable retail, restaurants and amenities
- Unobstructed views of Uptown's skyline



## LOCATION

### FOOD •

1 SAVOR CAFÉ 2 OPEN KITCHEN RESTAURANT 3 RHINO MARKET & DELI 4 PICANTE MEXICAN GRILL 5 DUNKIN DONUTS 6 PINKY'S WESTSIDE GRILL 7 TOWN BREWERY

### FITNESS •

- 1 YOGA FOR LIFE 2 CHARLOTTE FENCING ACADEMY 3 CROSSFIT QC
- CONVENIENCE •

1 UPTOWN CYCLES 2 WELLS FARGO











### BUILDING ELEVATIONS





### THRIFT ROAD ELEVATION

FLOOR PLAN





# STREET LEVEL PARKING PLANS



# SECOND & THIRD LEVEL PARKING PLANS





#### **JESSICA BROWN**

Executive Director +1 704 887 3023 jessica.brown@cushwake.com

### **GRANT KEYES**

Senior Associate +1 704 887 3021 grant.keyes@cushwake.com