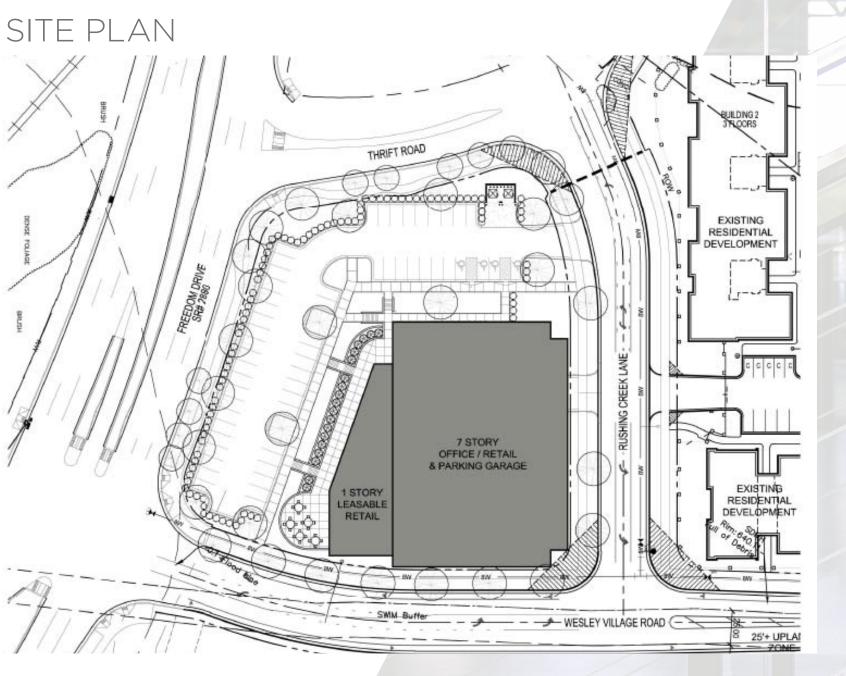

# HIGHLIGHTS

- Planned 3-story creative office building totaling 77,909 SF (24,103 SF per floor)
- Located right in the mix of thriving FreeMoreWest neighborhood adjacent to Uptown
- 3.8 per 1,000 secured structured and surface parking
- Unparalleled access to I-77, I-277 and Morehead St
- First floor (5,600 SF) and walkable retail, restaurants and amenities
- Unobstructed views of Uptown's skyline

# STREET LEVEL PARKING PLANS

# SECOND & THIRD LEVEL PARKING PLANS