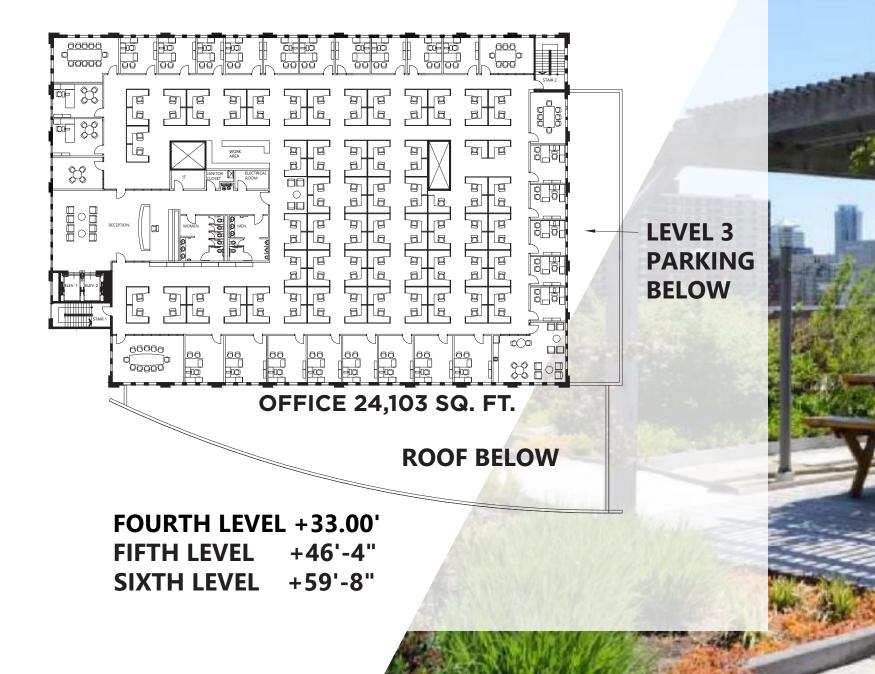

# HIGHLIGHTS

- Planned 3-story creative office building totaling 77,909 SF (24,103 SF per floor)
- Located right in the mix of thriving FreeMoreWest neighborhood adjacent to Uptown
- 3.8 per 1,000 secured structured and surface parking
- Unparalleled access to I-77, I-277 and Morehead St
- First floor (5,600 SF) and walkable retail, restaurants and amenities
- Unobstructed views of Uptown's skyline