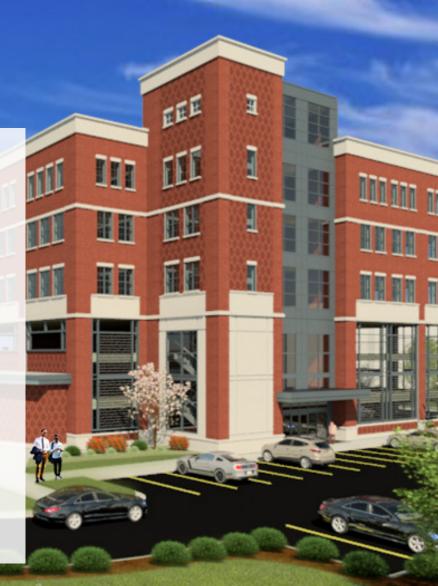

# WESLEY VILLAGE

2002 Thrift Rd, Charlotte, NC 28208

77,909 SF Creative Office & Retail Space For Lease

# HIGHLIGHTS

- Planned 3-story creative office building totaling 77,909 SF (24,103 SF per floor)
- Located right in the mix of thriving FreeMoreWest neighborhood adjacent to Uptown
- 3.8 per 1,000 secured structured and surface parking
- Unparalleled access to I-77, I-277 and Morehead St
- First floor (5,600 SF) and walkable retail, restaurants and amenities
- Unobstructed views of Uptown's skyline

### BUILDING ELEVATIONS

### THRIFT ROAD ELEVATION

FLOOR PLAN