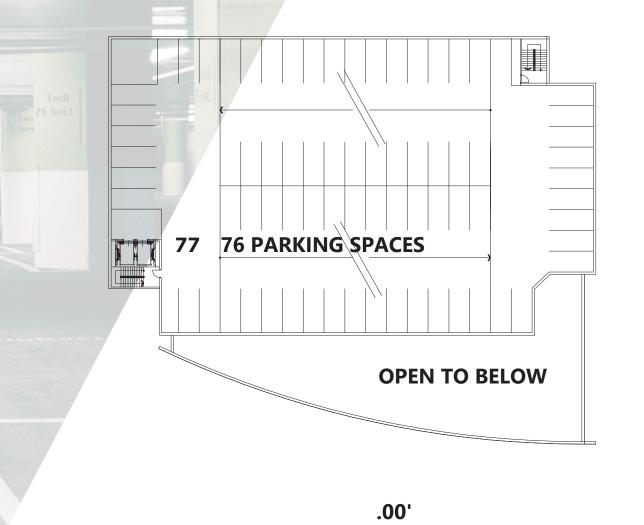

# SECOND & THIRD LEVEL PARKING PLANS

# HIGHLIGHTS

- Planned 3-story creative office building totaling 77,909 SF (24,103 SF per floor)
- Located right in the mix of thriving FreeMoreWest neighborhood adjacent to Uptown
- 3.8 per 1,000 secured structured and surface parking
- Unparalleled access to I-77, I-277 and Morehead St
- First floor (5,600 SF) and walkable retail, restaurants and amenities
- Unobstructed views of Uptown's skyline