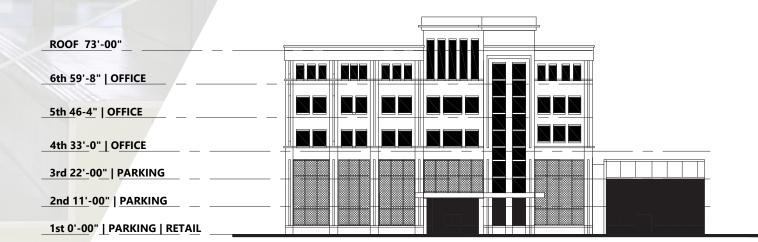

tte, NC 28208

77,909 SF Creative Office & Retail Space For Lease

# HIGHLIGHTS

- Planned 3-story creative office building totaling 77,909 SF (24,103 SF per floor)
- Located right in the mix of thriving FreeMoreWest neighborhood adjacent to Uptown
- 3.8 per 1,000 secured structured and surface parking
- Unparalleled access to I-77, I-277 and Morehead St
- First floor (5,600 SF) and walkable retail, restaurants and amenities
- Unobstructed views of Uptown's skyline



## LOCATION

### FOOD •

1 SAVOR CAFÉ 2 OPEN KITCHEN RESTAURANT 3 RHINO MARKET & DELI 4 PICANTE MEXICAN GRILL 5 DUNKIN DONUTS 6 PINKY'S WESTSIDE GRILL 7 TOWN BREWERY

### FITNESS •

- 1 YOGA FOR LIFE 2 CHARLOTTE FENCING ACADEMY 3 CROSSFIT QC
- CONVENIENCE •

1 UPTOWN CYCLES 2 WELLS FARGO











### BUILDING ELEVATIONS





### THRIFT ROAD ELEVATION

FLOOR PLAN





# STREET LEVEL PARKING PLANS



# SECOND & THIRD LEVEL PARKING PLANS





#### **JESSICA BROWN**

Executive Director +1 704 887 3023 jessica.brown@cushwake.com

### **GRANT KEYES**

Senior Associate +1 704 887 3021 grant.keyes@cushwake.com