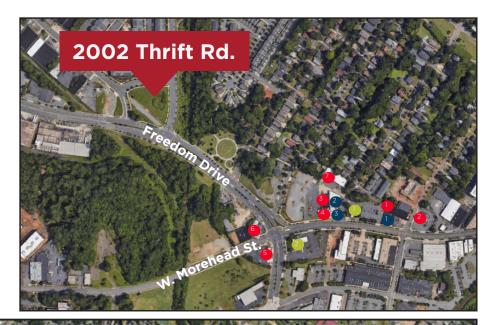

## LOCATION

### FOOD •

1 SAVOR CAFÉ 2 OPEN KITCHEN RESTAURANT 3 RHINO MARKET & DELI 4 PICANTE MEXICAN GRILL 5 DUNKIN DONUTS 6 PINKY'S WESTSIDE GRILL 7 TOWN BREWERY

### FITNESS •

- 1 YOGA FOR LIFE 2 CHARLOTTE FENCING ACADEMY 3 CROSSFIT QC
- CONVENIENCE •

1 UPTOWN CYCLES 2 WELLS FARGO