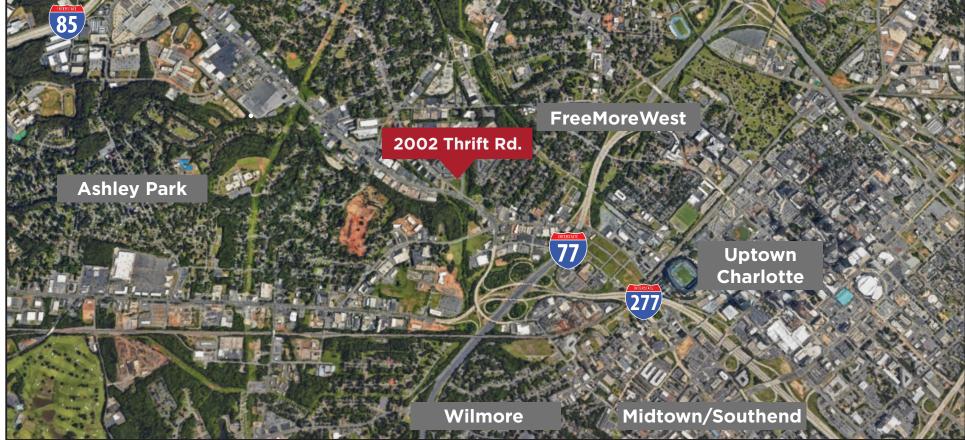

# WESLEY VILLAGE

2002 Thrift Rd, Charlotte, NC 28208

77,909 SF Creative Office & Retail Space For Lease

# HIGHLIGHTS

- Planned 3-story creative office building totaling 77,909 SF (24,103 SF per floor)
- Located right in the mix of thriving FreeMoreWest neighborhood adjacent to Uptown
- 3.8 per 1,000 secured structured and surface parking
- Unparalleled access to I-77, I-277 and Morehead St
- First floor (5,600 SF) and walkable retail, restaurants and amenities
- Unobstructed views of Uptown's skyline